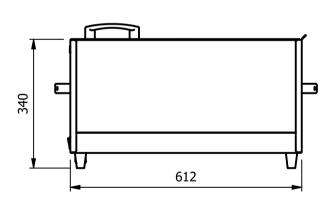

# **Moffat Specification**

Fitted with internal rack. Designed for the storage and dispensing of plates, that are 200mm to 230mm in diameter.

<u>Dimensions</u> Width - 270mm Depth - 692mm Height - 380mm Weight - 8kg