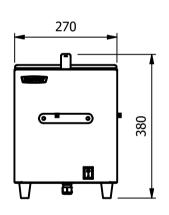

# **Moffat Specification**

Fitted with internal rack. Designed for the storage and dispensing of plates, that are 200mm to 230mm in diameter.

<u>Dimensions</u> Width - 270mm Depth - 692mm Height - 380mm Weight - 8kg