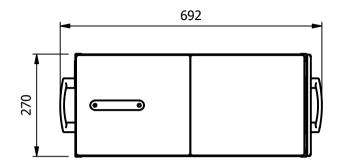

# **Moffat Specification**

Fitted with internal rack. Designed for the storage and dispensing of plates, that are 200mm to 230mm in diameter.

<u>Dimensions</u> Width - 270mm Depth - 692mm Height - 380mm Weight - 8kg