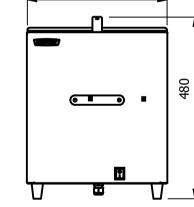

## Moffat Specification

Fitted with internal rack. Designed for the storage and dispensing of plates, that are 305mm to 330mm in diameter.

Dimensions Width - 370mm Depth - 692mm Height - 480mm Weight - 11kg