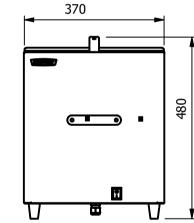

## Moffat Specification

Fitted with internal rack. Designed for the storage and dispensing of plates, that are 305mm to 330mm in diameter.

Dimensions Width - 370mm Depth - 692mm Height - 480mm Weight - 11kg