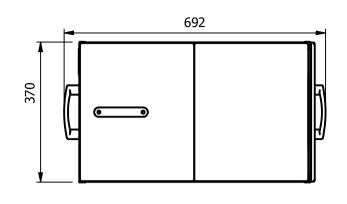

## Moffat Specification

Fitted with internal rack. Designed for the storage and dispensing of plates, that are 305mm to 330mm in diameter.

Dimensions Width - 370mm Depth - 692mm Height - 480mm Weight - 11kg