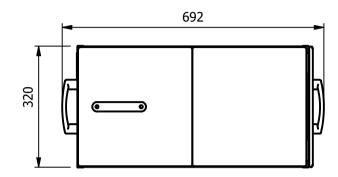

# **Moffat Specification**

Fitted with internal rack. Designed for the storage and dispensing of plates, that are 250mm to 280mm in diameter.

<u>Dimensions</u> Width - 320mm Depth - 692mm Height - 430mm Weight - 9kg