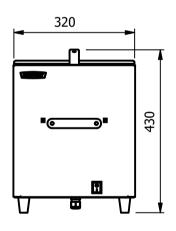

# **Moffat Specification**

Fitted with internal rack. Designed for the storage and dispensing of plates, that are 250mm to 280mm in diameter.

<u>Dimensions</u> Width - 320mm Depth - 692mm Height - 430mm Weight - 9kg