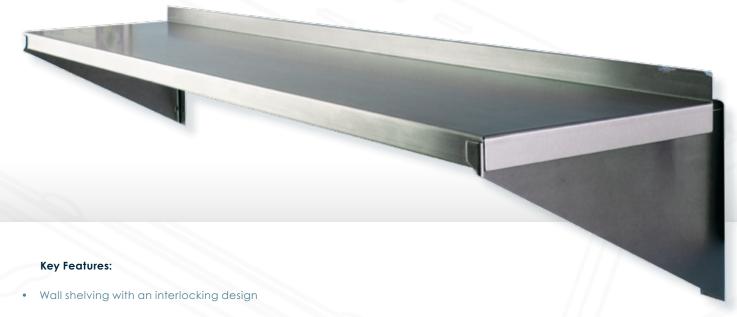

## Overview

Wall shelves are perfect for kitchen storage. Simple and robust with gusset support brackets. Each wall shelf type has a 35 mm deep turn down to 3 faces and a rear wall up stand of 40 mm.

- This unique design allows the shelf to be lifted away from the wall brackets
- Easy clean solid surface meets food hygiene standards
- A weight capacity of 50kg for every 1000mm in length depending on wall fixings
- Usable area: Length x 285mm
- All stainless-steel construction
- Complete with anchor point for wall fixing
- Note Wall fixings are not supplied