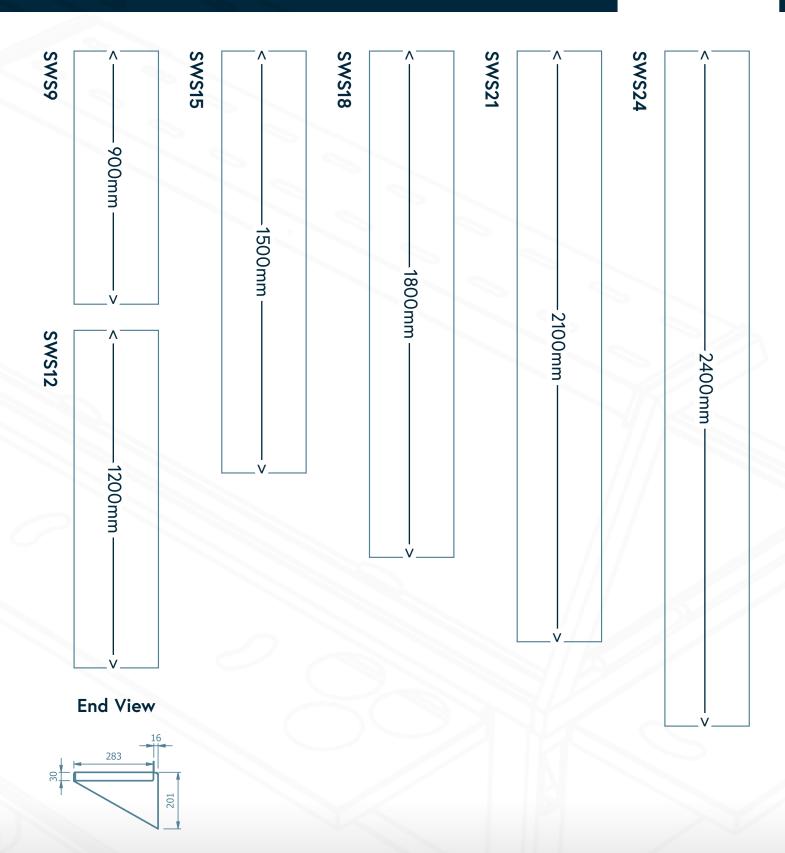

## Overview

Wall shelves are perfect for kitchen storage. Simple and robust with gusset support brackets. Each wall shelf type has a 35 mm deep turn down to 3 faces and a rear wall up stand of 40 mm.

- This unique design allows the shelf to be lifted away from the wall brackets
- Easy clean solid surface meets food hygiene standards
- A weight capacity of 50kg for every 1000mm in length depending on wall fixings
- Usable area: Length x 285mm
- All stainless-steel construction
- Complete with anchor point for wall fixing
- Note Wall fixings are not supplied