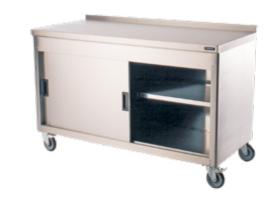

#### Overview

A range of wall bench and centre tables complete with a full width ambient storage cupboard with sliding doors.. Mobile for easy cleaning with an option for static legs. Tops manufactured from type 304 satin polished stainless steel with 50mm turn down. The wall bench models have a 50mm up-stand. The inside of the units are fitted with bright polished stainless steel for ease of cleaning, there is an adjustable mid shelf.

## **Key Features:**

- · Low maintenance, easily cleaned, and highly efficient
- 3 models in the range holding gn 1/1 gastronorm type containers.
- · Mobile all swivel castors two with brakes

### Options:

- Door locks
- · Static legs in place of Castors

| Wall b | ench | model | S |
|--------|------|-------|---|
|--------|------|-------|---|

| Model   | L x D x H<br>(mm)                                                                                                                                                                                                                                                                                                                                                                                                                                                                                                                                                                                                                                                                                                                                                                                                                                                                                                                                                                                                                                                                                                                                                                                                                                                                                                                                                                                                                                                                                                                                                                                                                                                                                                                                                                                                                                                                                                                                                                                                                                                                                                              | Weight<br>(kg) |
|---------|--------------------------------------------------------------------------------------------------------------------------------------------------------------------------------------------------------------------------------------------------------------------------------------------------------------------------------------------------------------------------------------------------------------------------------------------------------------------------------------------------------------------------------------------------------------------------------------------------------------------------------------------------------------------------------------------------------------------------------------------------------------------------------------------------------------------------------------------------------------------------------------------------------------------------------------------------------------------------------------------------------------------------------------------------------------------------------------------------------------------------------------------------------------------------------------------------------------------------------------------------------------------------------------------------------------------------------------------------------------------------------------------------------------------------------------------------------------------------------------------------------------------------------------------------------------------------------------------------------------------------------------------------------------------------------------------------------------------------------------------------------------------------------------------------------------------------------------------------------------------------------------------------------------------------------------------------------------------------------------------------------------------------------------------------------------------------------------------------------------------------------|----------------|
| FWC1265 | 1200 x 650 x 900                                                                                                                                                                                                                                                                                                                                                                                                                                                                                                                                                                                                                                                                                                                                                                                                                                                                                                                                                                                                                                                                                                                                                                                                                                                                                                                                                                                                                                                                                                                                                                                                                                                                                                                                                                                                                                                                                                                                                                                                                                                                                                               | 40             |
| FWC1270 | 1200 x 700 x 900                                                                                                                                                                                                                                                                                                                                                                                                                                                                                                                                                                                                                                                                                                                                                                                                                                                                                                                                                                                                                                                                                                                                                                                                                                                                                                                                                                                                                                                                                                                                                                                                                                                                                                                                                                                                                                                                                                                                                                                                                                                                                                               | 43             |
| FWC1565 | 1500 x 650 x 900                                                                                                                                                                                                                                                                                                                                                                                                                                                                                                                                                                                                                                                                                                                                                                                                                                                                                                                                                                                                                                                                                                                                                                                                                                                                                                                                                                                                                                                                                                                                                                                                                                                                                                                                                                                                                                                                                                                                                                                                                                                                                                               | 50             |
| FWC1570 | 1500 x 700 x 900                                                                                                                                                                                                                                                                                                                                                                                                                                                                                                                                                                                                                                                                                                                                                                                                                                                                                                                                                                                                                                                                                                                                                                                                                                                                                                                                                                                                                                                                                                                                                                                                                                                                                                                                                                                                                                                                                                                                                                                                                                                                                                               | 53             |
| FWC1865 | 1800 x 650 x 900                                                                                                                                                                                                                                                                                                                                                                                                                                                                                                                                                                                                                                                                                                                                                                                                                                                                                                                                                                                                                                                                                                                                                                                                                                                                                                                                                                                                                                                                                                                                                                                                                                                                                                                                                                                                                                                                                                                                                                                                                                                                                                               | 60             |
| FWC1870 | 1800 x 700 x 900                                                                                                                                                                                                                                                                                                                                                                                                                                                                                                                                                                                                                                                                                                                                                                                                                                                                                                                                                                                                                                                                                                                                                                                                                                                                                                                                                                                                                                                                                                                                                                                                                                                                                                                                                                                                                                                                                                                                                                                                                                                                                                               | 63             |
|         | I control of the cont | l .            |