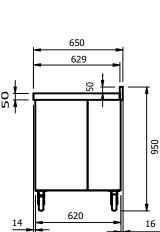

| 63             |
|         | I control of the cont | l .            |



#### Centre table models

| lilodeis |         | L x D x H        | Weight |
|----------|---------|------------------|--------|
|          | Model   | (mm)             | (kg)   |
| ١        | FCC1265 | 1200 x 650 x 900 | 40     |
|          | FCC1270 | 1200 x 700 x 900 | 43     |
|          | FCC1565 | 1500 x 650 x 900 | 50     |
|          | FCC1570 | 1500 x 700 x 900 | 53     |
|          | FCC1865 | 1800 x 650 x 900 | 60     |
|          | FCC1870 | 1800 x 700 x 900 | 63     |

## Diagrams of the 1200 long x 650 deep models









1200











Find us on: