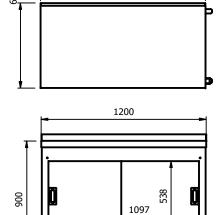

| 63             |
|         | I control of the cont | l .            |



#### Centre table models

| lilodeis |         | L x D x H        | Weight |
|----------|---------|------------------|--------|
|          | Model   | (mm)             | (kg)   |
| ١        | FCC1265 | 1200 x 650 x 900 | 40     |
|          | FCC1270 | 1200 x 700 x 900 | 43     |
|          | FCC1565 | 1500 x 650 x 900 | 50     |
|          | FCC1570 | 1500 x 700 x 900 | 53     |
|          | FCC1865 | 1800 x 650 x 900 | 60     |
|          | FCC1870 | 1800 x 700 x 900 | 63     |

## Diagrams of the 1200 long x 650 deep models









1200











Find us on: