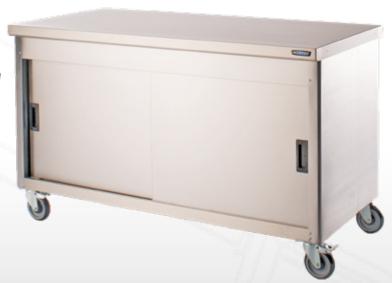

#### Overview

A range of wall bench and centre tables complete with a full width ambient storage cupboard with sliding doors.. Mobile for easy cleaning with an option for static legs. Tops manufactured from type 304 satin polished stainless steel with 50mm turn down. The wall bench models have a 50mm up-stand. The inside of the units are fitted with bright polished stainless steel for ease of cleaning, there is an adjustable mid shelf.

## **Key Features:**

- · Low maintenance, easily cleaned, and highly efficient
- 3 models in the range holding gn 1/1 gastronorm type containers.
- · Mobile all swivel castors two with brakes

### Options:

- Door locks
- · Static legs in place of Castors

| Wall b | ench | model | S |
|--------|------|-------|---|
|--------|------|-------|---|

| Model   | L x D x H<br>(mm)                                                                                                                                                                                                                                                                                                                                                                                                                                                                                                                                                                                                                                                                                                                                                                                                                                                                                                                                                                                                                                                                                                                                                                                                                                                                                                                                                                                                                                                                                                                                                                                                                                                                                                                                                                                                                                                                                                                                                                                                                                                                                                              | Weight<br>(kg) |
|---------|--------------------------------------------------------------------------------------------------------------------------------------------------------------------------------------------------------------------------------------------------------------------------------------------------------------------------------------------------------------------------------------------------------------------------------------------------------------------------------------------------------------------------------------------------------------------------------------------------------------------------------------------------------------------------------------------------------------------------------------------------------------------------------------------------------------------------------------------------------------------------------------------------------------------------------------------------------------------------------------------------------------------------------------------------------------------------------------------------------------------------------------------------------------------------------------------------------------------------------------------------------------------------------------------------------------------------------------------------------------------------------------------------------------------------------------------------------------------------------------------------------------------------------------------------------------------------------------------------------------------------------------------------------------------------------------------------------------------------------------------------------------------------------------------------------------------------------------------------------------------------------------------------------------------------------------------------------------------------------------------------------------------------------------------------------------------------------------------------------------------------------|----------------|
| FWC1265 | 1200 x 650 x 900                                                                                                                                                                                                                                                                                                                                                                                                                                                                                                                                                                                                                                                                                                                                                                                                                                                                                                                                                                                                                                                                                                                                                                                                                                                                                                                                                                                                                                                                                                                                                                                                                                                                                                                                                                                                                                                                                                                                                                                                                                                                                                               | 40             |
| FWC1270 | 1200 x 700 x 900                                                                                                                                                                                                                                                                                                                                                                                                                                                                                                                                                                                                                                                                                                                                                                                                                                                                                                                                                                                                                                                                                                                                                                                                                                                                                                                                                                                                                                                                                                                                                                                                                                                                                                                                                                                                                                                                                                                                                                                                                                                                                                               | 43             |
| FWC1565 | 1500 x 650 x 900                                                                                                                                                                                                                                                                                                                                                                                                                                                                                                                                                                                                                                                                                                                                                                                                                                                                                                                                                                                                                                                                                                                                                                                                                                                                                                                                                                                                                                                                                                                                                                                                                                                                                                                                                                                                                                                                                                                                                                                                                                                                                                               | 50             |
| FWC1570 | 1500 x 700 x 900                                                                                                                                                                                                                                                                                                                                                                                                                                                                                                                                                                                                                                                                                                                                                                                                                                                                                                                                                                                                                                                                                                                                                                                                                                                                                                                                                                                                                                                                                                                                                                                                                                                                                                                                                                                                                                                                                                                                                                                                                                                                                                               | 53             |
| FWC1865 | 1800 x 650 x 900                                                                                                                                                                                                                                                                                                                                                                                                                                                                                                                                                                                                                                                                                                                                                                                                                                                                                                                                                                                                                                                                                                                                                                                                                                                                                                                                                                                                                                                                                                                                                                                                                                                                                                                                                                                                                                                                                                                                                                                                                                                                                                               | 60             |
| FWC1870 | 1800 x 700 x 900                                                                                                                                                                                                                                                                                                                                                                                                                                                                                                                                                                                                                                                                                                                                                                                                                                                                                                                                                                                                                                                                                                                                                                                                                                                                                                                                                                                                                                                                                                                                                                                                                                                                                                                                                                                                                                                                                                                                                                                                                                                                                                               | 63             |
|         | I control of the cont | l .            |