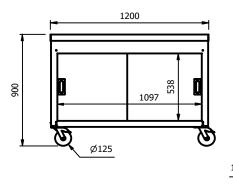

| 63             |
|         | I control of the cont | l .            |



#### Centre table models

| lilodeis |         | L x D x H        | Weight |
|----------|---------|------------------|--------|
|          | Model   | (mm)             | (kg)   |
| ١        | FCC1265 | 1200 x 650 x 900 | 40     |
|          | FCC1270 | 1200 x 700 x 900 | 43     |
|          | FCC1565 | 1500 x 650 x 900 | 50     |
|          | FCC1570 | 1500 x 700 x 900 | 53     |
|          | FCC1865 | 1800 x 650 x 900 | 60     |
|          | FCC1870 | 1800 x 700 x 900 | 63     |

## Diagrams of the 1200 long x 650 deep models









1200











Find us on: