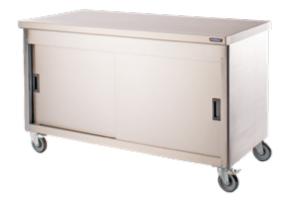

#### Overview

A range of wall bench and centre tables complete with a full width ambient storage cupboard with sliding doors.. Mobile for easy cleaning with an option for static legs. Tops manufactured from type 304 satin polished stainless steel with 50mm turn down. The wall bench models have a 50mm up-stand. The inside of the units are fitted with bright polished stainless steel for ease of cleaning, there is an adjustable mid shelf.

## **Key Features:**

- · Low maintenance, easily cleaned, and highly efficient
- 3 models in the range holding gn 1/1 gastronorm type containers.
- · Mobile all swivel castors two with brakes

### Options:

- Door locks
- · Static legs in place of Castors

| Wall b | ench | model | S |
|--------|------|-------|---|
|--------|------|-------|---|

| Model   | L x D x H<br>(mm)                                                                                                                                                                                                                                                                                                                                                                                                                                                                                                                                                                                                                                                                                                                                                                                                                                                                                                                                                                                                                                                                                                                                                                                                                                                                                                                                                                                                                                                                                                                                                                                                                                                                                                                                                                                                                                                                                                                                                                                                                                                                                                              | Weight<br>(kg) |
|---------|--------------------------------------------------------------------------------------------------------------------------------------------------------------------------------------------------------------------------------------------------------------------------------------------------------------------------------------------------------------------------------------------------------------------------------------------------------------------------------------------------------------------------------------------------------------------------------------------------------------------------------------------------------------------------------------------------------------------------------------------------------------------------------------------------------------------------------------------------------------------------------------------------------------------------------------------------------------------------------------------------------------------------------------------------------------------------------------------------------------------------------------------------------------------------------------------------------------------------------------------------------------------------------------------------------------------------------------------------------------------------------------------------------------------------------------------------------------------------------------------------------------------------------------------------------------------------------------------------------------------------------------------------------------------------------------------------------------------------------------------------------------------------------------------------------------------------------------------------------------------------------------------------------------------------------------------------------------------------------------------------------------------------------------------------------------------------------------------------------------------------------|----------------|
| FWC1265 | 1200 x 650 x 900                                                                                                                                                                                                                                                                                                                                                                                                                                                                                                                                                                                                                                                                                                                                                                                                                                                                                                                                                                                                                                                                                                                                                                                                                                                                                                                                                                                                                                                                                                                                                                                                                                                                                                                                                                                                                                                                                                                                                                                                                                                                                                               | 40             |
| FWC1270 | 1200 x 700 x 900                                                                                                                                                                                                                                                                                                                                                                                                                                                                                                                                                                                                                                                                                                                                                                                                                                                                                                                                                                                                                                                                                                                                                                                                                                                                                                                                                                                                                                                                                                                                                                                                                                                                                                                                                                                                                                                                                                                                                                                                                                                                                                               | 43             |
| FWC1565 | 1500 x 650 x 900                                                                                                                                                                                                                                                                                                                                                                                                                                                                                                                                                                                                                                                                                                                                                                                                                                                                                                                                                                                                                                                                                                                                                                                                                                                                                                                                                                                                                                                                                                                                                                                                                                                                                                                                                                                                                                                                                                                                                                                                                                                                                                               | 50             |
| FWC1570 | 1500 x 700 x 900                                                                                                                                                                                                                                                                                                                                                                                                                                                                                                                                                                                                                                                                                                                                                                                                                                                                                                                                                                                                                                                                                                                                                                                                                                                                                                                                                                                                                                                                                                                                                                                                                                                                                                                                                                                                                                                                                                                                                                                                                                                                                                               | 53             |
| FWC1865 | 1800 x 650 x 900                                                                                                                                                                                                                                                                                                                                                                                                                                                                                                                                                                                                                                                                                                                                                                                                                                                                                                                                                                                                                                                                                                                                                                                                                                                                                                                                                                                                                                                                                                                                                                                                                                                                                                                                                                                                                                                                                                                                                                                                                                                                                                               | 60             |
| FWC1870 | 1800 x 700 x 900                                                                                                                                                                                                                                                                                                                                                                                                                                                                                                                                                                                                                                                                                                                                                                                                                                                                                                                                                                                                                                                                                                                                                                                                                                                                                                                                                                                                                                                                                                                                                                                                                                                                                                                                                                                                                                                                                                                                                                                                                                                                                                               | 63             |
|         | I control of the cont | l .            |