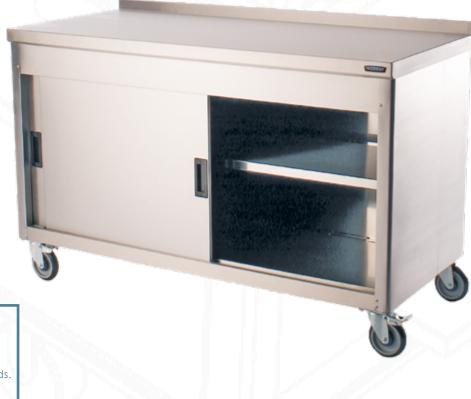

#### Overview

A range of wall bench and centre tables complete with a full width ambient storage cupboard with sliding doors.. Mobile for easy cleaning with an option for static legs. Tops manufactured from type 304 satin polished stainless steel with 50mm turn down. The wall bench models have a 50mm up-stand. The inside of the units are fitted with bright polished stainless steel for ease of cleaning, there is an adjustable mid shelf.

## **Key Features:**

- · Low maintenance, easily cleaned, and highly efficient
- 3 models in the range holding gn 1/1 gastronorm type containers.
- · Mobile all swivel castors two with brakes

### Options:

- Door locks
- · Static legs in place of Castors

| Wall b | ench | model | S |
|--------|------|-------|---|
|--------|------|-------|---|

| Model   | L x D x H<br>(mm)                                                                                                                                                                                                                                                                                                                                                                                                                                                                                                                                                                                                                                                                                                                                                                                                                                                                                                                                                                                                                                                                                                                                                                                                                                                                                                                                                                                                                                                                                                                                                                                                                                                                                                                                                                                                                                                                                                                                                                                                                                                                                                              | Weight<br>(kg) |
|---------|--------------------------------------------------------------------------------------------------------------------------------------------------------------------------------------------------------------------------------------------------------------------------------------------------------------------------------------------------------------------------------------------------------------------------------------------------------------------------------------------------------------------------------------------------------------------------------------------------------------------------------------------------------------------------------------------------------------------------------------------------------------------------------------------------------------------------------------------------------------------------------------------------------------------------------------------------------------------------------------------------------------------------------------------------------------------------------------------------------------------------------------------------------------------------------------------------------------------------------------------------------------------------------------------------------------------------------------------------------------------------------------------------------------------------------------------------------------------------------------------------------------------------------------------------------------------------------------------------------------------------------------------------------------------------------------------------------------------------------------------------------------------------------------------------------------------------------------------------------------------------------------------------------------------------------------------------------------------------------------------------------------------------------------------------------------------------------------------------------------------------------|----------------|
| FWC1265 | 1200 x 650 x 900                                                                                                                                                                                                                                                                                                                                                                                                                                                                                                                                                                                                                                                                                                                                                                                                                                                                                                                                                                                                                                                                                                                                                                                                                                                                                                                                                                                                                                                                                                                                                                                                                                                                                                                                                                                                                                                                                                                                                                                                                                                                                                               | 40             |
| FWC1270 | 1200 x 700 x 900                                                                                                                                                                                                                                                                                                                                                                                                                                                                                                                                                                                                                                                                                                                                                                                                                                                                                                                                                                                                                                                                                                                                                                                                                                                                                                                                                                                                                                                                                                                                                                                                                                                                                                                                                                                                                                                                                                                                                                                                                                                                                                               | 43             |
| FWC1565 | 1500 x 650 x 900                                                                                                                                                                                                                                                                                                                                                                                                                                                                                                                                                                                                                                                                                                                                                                                                                                                                                                                                                                                                                                                                                                                                                                                                                                                                                                                                                                                                                                                                                                                                                                                                                                                                                                                                                                                                                                                                                                                                                                                                                                                                                                               | 50             |
| FWC1570 | 1500 x 700 x 900                                                                                                                                                                                                                                                                                                                                                                                                                                                                                                                                                                                                                                                                                                                                                                                                                                                                                                                                                                                                                                                                                                                                                                                                                                                                                                                                                                                                                                                                                                                                                                                                                                                                                                                                                                                                                                                                                                                                                                                                                                                                                                               | 53             |
| FWC1865 | 1800 x 650 x 900                                                                                                                                                                                                                                                                                                                                                                                                                                                                                                                                                                                                                                                                                                                                                                                                                                                                                                                                                                                                                                                                                                                                                                                                                                                                                                                                                                                                                                                                                                                                                                                                                                                                                                                                                                                                                                                                                                                                                                                                                                                                                                               | 60             |
| FWC1870 | 1800 x 700 x 900                                                                                                                                                                                                                                                                                                                                                                                                                                                                                                                                                                                                                                                                                                                                                                                                                                                                                                                                                                                                                                                                                                                                                                                                                                                                                                                                                                                                                                                                                                                                                                                                                                                                                                                                                                                                                                                                                                                                                                                                                                                                                                               | 63             |
|         | I control of the cont | l .            |