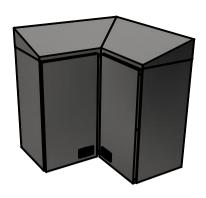

This unit is factory fitted with overhead cabinet adjustable type fixings, positioned on the inner top corners.

The wall bracket parts are supplied loose ready to fit to the wall.





Shown with optional Sloping roof

## **Moffat Specification**

Wall mounted cupboard with hinged doors

### Dimensions

Width - 650mm

Depth - 303mm

Height - 600mm or 700mm with the sloping top option

Weight - 23kg

# <u>Capacity [u</u>sable inside space] Width - 765mm

Depth - 285mm

Height - 570mm

### Materials

0.7mm 430 Grade St/ Steel Structure

1.2mm 430 Grade St/ Steel Structure

### Installation

Wall mounted with

adjustable overhead cabinet brackets.

| ALL SHEET METAL DIMEN                                                                                                         | ISIONS ARE I/S (INSIDE SIZES) (UNLESS OTHERWISE STATE | ALL DIMENSIONS IN (mm | IMENSIONS IN (mm), TOLERANCE = LINEAR ± 0.5mm, ANGULAR ± 0.5mm (OR AS STATED). ALL SHARP EDGES TO BE REMOVED FROM SHEET