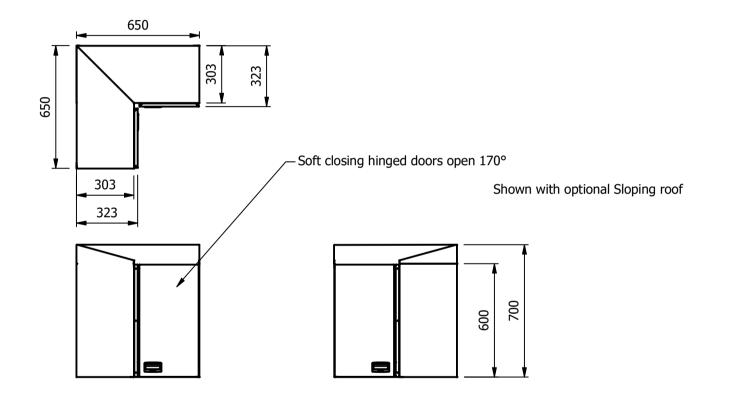

This unit is factory fitted with overhead cabinet adjustable type fixings, positioned on the inner top corners.

The wall bracket parts are supplied loose ready to fit to the wall.

Shown with optional Sloping roof

### Dimensions

Width - 650mm

Depth - 303mm

Height - 600mm or 700mm with the sloping top option

Weight - 23kg

# <u>Capacity [u</u>sable inside space] Width - 765mm

Depth - 285mm

Height - 570mm