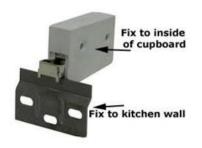

This unit is factory fitted with overhead cabinet adjustable type fixings, positioned on the inner top corners.

The wall bracket parts are supplied loose ready to fit to the wall.

Shown with optional Sloping roof

### Installation

Wall mounted with

adjustable overhead cabinet brackets.

| ALL SHEET METAL DIMEN                                                                                                         | ISIONS ARE I/S (INSIDE SIZES) (UNLESS OTHERWISE STATE | ALL DIMENSIONS IN (mm | IMENSIONS IN (mm), TOLERANCE = LINEAR ± 0.5mm, ANGULAR ± 0.5mm (OR AS STATED). ALL SHARP EDGES TO BE REMOVED FROM SHEET METAL PARTS |            |            |                                                                                                                                                                        |       |                        |       |     |
|-------------------------------------------------------------------------------------------------------------------------------|-------------------------------------------------------|-----------------------|-------------------------------------------------------------------------------------------------------------------------------------|------------|------------|------------------------------------------------------------------------------------------------------------------------------------------------------------------------|-------|------------------------|-------|-----|
| Product                                                                                                                       | FABRICATION                                           |                       |                                                                                                                                     | Product No |            | No reproduction or publication of this drawing may be made, and no article may be manufactured                                                                         |       | MOFFAT                 |       | 7   |
| Description                                                                                                                   | WC65HCU                                               |                       |                                                                                                                                     |            |            | or assembled in accordance with this drawing<br>without prior written consent. This prohibition is a term<br>of any contract relating to this drawing. Rights reserved |       | The Catering Equipment |       | _   |
| Material/Finish                                                                                                               |                                                       | Thickness             |                                                                                                                                     | Desp/Date  |            | under the copyright Act 1930 as annihended by the                                                                                                                      |       |                        | mpany |     |
| Legacy P/N                                                                                                                    |                                                       | Weight                | 23kg                                                                                                                                | Quote No.  |            | Dwg No.                                                                                                                                                                | WCA-0 | 73503 Issue            |       | sue |
| Client                                                                                                                        |                                                       |                       |                                                                                                                                     | SO Number  | STANDARD   | Drawn By                                                                                                                                                               | Al    | 3B                     |       | _   |
| Client Project                                                                                                                |                                                       | Approved By           |                                                                                                                                     | Date       | 28/05/2020 |                                                                                                                                                                        |       |                        |       |     |
| E & R MOFFAT LTD, SEABEGS ROAD, BONNYBRIDGE, FK4 2BS, T: +44 (0)1324 812272, E: sales@ermoffat.co.uk, Web: www.ermoffat.co.uk |                                                       |                       |                                                                                                                                     |            |            |                                                                                                                                                                        | 1:20  | Sheet                  | 1/2   | A4  |