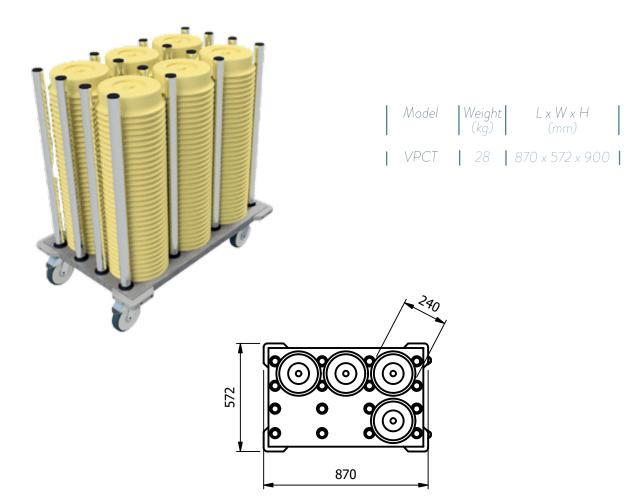

## Overview

Mobile plate cover trolley designed to store 9" (230mm) type plate covers. The maximum diameter of cover is 240mm. Six stacks holding approximately 250 covers depending on type. A compact all stainless steel welded heavy duty construction. Ideal for volume storage, selection or transport of covers form wash area to plating up station. Complete with four 125 mm all swivel castors two of which have brakes.

## Key Features:

- · All stainless steel welded heavy duty construction
- · Capacity approximately 250 covers depending on type, profile and thickness.
- Four 125 mm all swivel castors two of which are braked.