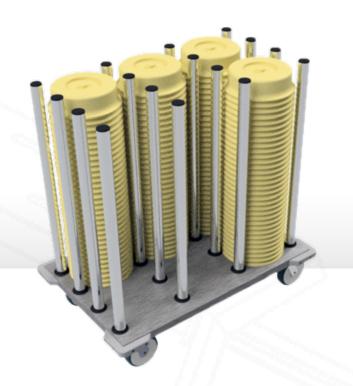

## Overview

Mobile plate cover trolley designed to store 9" (230mm) type plate covers. The maximum diameter of cover is 240mm. Six stacks holding approximately 250 covers depending on type. A compact all stainless steel welded heavy duty construction. Ideal for volume storage, selection or transport of covers form wash area to plating up station. Complete with four 125 mm all swivel castors two of which have brakes.

## Key Features:

- · All stainless steel welded heavy duty construction
- · Capacity approximately 250 covers depending on type, profile and thickness.
- Four 125 mm all swivel castors two of which are braked.