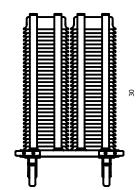

## Overview

Mobile plate cover trolley designed to store 9" (230mm) type plate covers. The maximum diameter of cover is 240mm. Six stacks holding approximately 250 covers depending on type. A compact all stainless steel welded heavy duty construction. Ideal for volume storage, selection or transport of covers form wash area to plating up station. Complete with four 125 mm all swivel castors two of which have brakes.