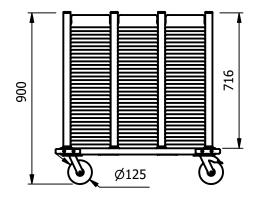

## Overview

Mobile plate cover trolley designed to store 9" (230mm) type plate covers. The maximum diameter of cover is 240mm. Six stacks holding approximately 250 covers depending on type. A compact all stainless steel welded heavy duty construction. Ideal for volume storage, selection or transport of covers form wash area to plating up station. Complete with four 125 mm all swivel castors two of which have brakes.

## Key Features:

- · All stainless steel welded heavy duty construction
- · Capacity approximately 250 covers depending on type, profile and thickness.
- Four 125 mm all swivel castors two of which are braked.