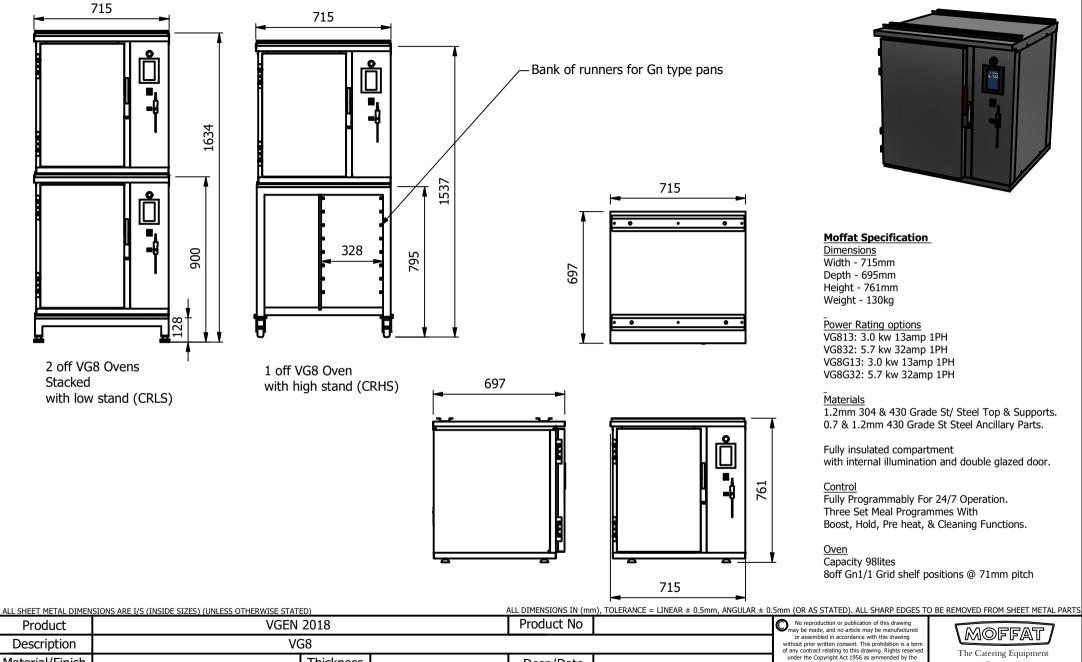

# **Moffat Specification**

### Dimensions

Width - 715mm

Depth - 695mm

Height - 761mm

Weight - 130kg

### Power Rating options

VG813: 3.0 kw 13amp 1PH VG832: 5.7 kw 32amp 1PH VG8G13: 3.0 kw 13amp 1PH

VG8G32: 5.7 kw 32amp 1PH

# Materials

1.2mm 304 & 430 Grade St/ Steel Top & Supports. 0.7 & 1.2mm 430 Grade St Steel Ancillary Parts.

Fully insulated compartment with internal illumination and double glazed door.

### Control

Fully Programmably For 24/7 Operation. Three Set Meal Programmes With Boost, Hold, Pre heat, & Cleaning Functions.

#### <u>Oven</u>

Capacity 98lites 8off Gn1/1 Grid shelf positions @ 71mm pitch

| Product                                                                                                                       | VGEN 2018 |        |       | Product No                 |                                                                                                                                                                        | may be made, and no a | No reproduction or publication of this drawing may be made, and no article may be manufactured |       | MOFFAT |    |
|-------------------------------------------------------------------------------------------------------------------------------|-----------|--------|-------|----------------------------|------------------------------------------------------------------------------------------------------------------------------------------------------------------------|-----------------------|------------------------------------------------------------------------------------------------|-------|--------|----|
| Description                                                                                                                   | VG8       |        |       | without prior written cons | or assembled in accordance with this drawing<br>without prior written consent. This prohibition is a term<br>of any contract relating to this drawing. Rights reserved |                       | The Catering Equipment                                                                         |       |        |    |
| Material/Finish                                                                                                               | Thic      | ckness |       | Desp/Date                  |                                                                                                                                                                        |                       | under the Copyright Act 1956 as ammended by the<br>Design Copyright Act 1968.                  |       |        | ıt |
| Legacy P/N                                                                                                                    | We        | /eight | 130kg | Quote No.                  |                                                                                                                                                                        | Dwg No.               | VGEN-072669                                                                                    |       | Issue  |    |
| Client                                                                                                                        |           | -      |       | SO Number                  | N/A                                                                                                                                                                    | Drawn By              | Al                                                                                             | 3B    | _      |    |
| Client Project                                                                                                                |           |        |       | Approved By                |                                                                                                                                                                        | Date                  | 12/10                                                                                          | /2018 | _      | _  |
| E & R MOFFAT LTD, SEABEGS ROAD, BONNYBRIDGE, FK4 2BS, T: +44 (0)1324 812272, E: sales@ermoffat.co.uk, Web: www.ermoffat.co.uk |           |        |       |                            |                                                                                                                                                                        | Scale                 | 1:20                                                                                           | Sheet | 1/2    | A4 |