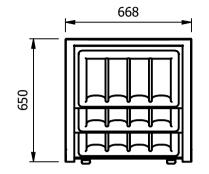

# **Moffat Specification**

<u>Dimensions</u> Width - 668mm Depth - 650mm Height - 896mm Weight - 30kg

<u>Cutlery condiment station</u> 3 cutlery lift out holders each with four divided sections

Materials
1.2mm 304 Grade St/ Steel Top & Supports
0.7mm 430 Grade St/ Steel Internal Structure