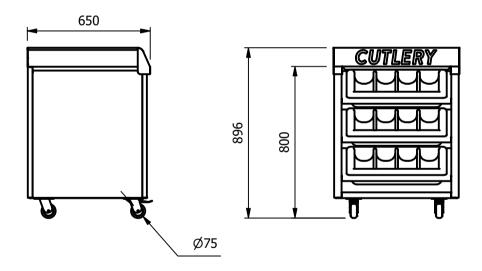

# **Moffat Specification**

<u>Dimensions</u> Width - 668mm Depth - 650mm Height - 896mm Weight - 30kg

<u>Cutlery condiment station</u> 3 cutlery lift out holders each with four divided sections

Materials
1.2mm 304 Grade St/ Steel Top & Supports
0.7mm 430 Grade St/ Steel Internal Structure

<u>Installation</u> All swivel castors, two braked

| ALL SHEET METAL DIMENSIONS ARE I/S (INSIDE SIZES) (UNLESS OTHERWISE STATED)  ALL DIMENSIONS IN (mm), TOLERANCE = LINEAR ± 0.5mm, ANGULAR ± 0.5mm (OR AS STATED). A |                 |           |      |             |     |                                               |                                                                                                                                                                  | O BE REMOVED FROM | SHEET MET | TAL PARTS |
|--------------------------------------------------------------------------------------------------------------------------------------------------------------------|-----------------|-----------|------|-------------|-----|-----------------------------------------------|------------------------------------------------------------------------------------------------------------------------------------------------------------------|-------------------|-----------|-----------|
| Product                                                                                                                                                            | VERSICARTE      |           |      | Product No  |     | No reproduction or p<br>may be made, and no a | rticle may be manufactured                                                                                                                                       |                   |           |           |
| Description                                                                                                                                                        | **** VCCXB **** |           |      |             |     |                                               | or assembled in accordance with this drawing without prior written consent. This prohibition is a term of any contract relating to this drawing. Rights reserved |                   |           |           |
| Material/Finish                                                                                                                                                    |                 | Thickness |      | Desp/Date   |     |                                               | under the Copyright Act 1956 as ammended by the<br>Design Copyright Act 1968.                                                                                    |                   |           |           |
| Legacy P/N                                                                                                                                                         |                 | Weight    | 30kg | Quote No.   |     | Dwg No.                                       | 144817-1                                                                                                                                                         |                   | Issue     |           |
| Client                                                                                                                                                             |                 |           |      | SO Number   | N/A | Drawn By                                      | A.B                                                                                                                                                              | urns              |           | _         |
| Client Project                                                                                                                                                     |                 |           |      | Approved By |     | Date                                          | 20/11                                                                                                                                                            | /2023             |           | _         |
| E & R MOFFAT LTD, SEABEGS ROAD, BONNYBRIDGE, FK4 2BS, T: +44 (0)1324 812272, E: sales@ermoffat.co.uk, Web: www.ermoffat.co.uk                                      |                 |           |      |             |     |                                               | 1:20                                                                                                                                                             | Sheet             | 1/2       | A4        |