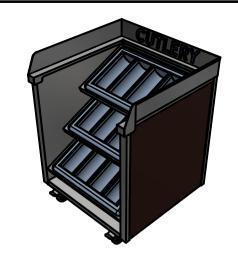

# **Moffat Specification**

<u>Dimensions</u> Width - 668mm Depth - 650mm Height - 896mm Weight - 30kg

<u>Cutlery condiment station</u> 3 cutlery lift out holders each with four divided sections

Materials
1.2mm 304 Grade St/ Steel Top & Supports
0.7mm 430 Grade St/ Steel Internal Structure