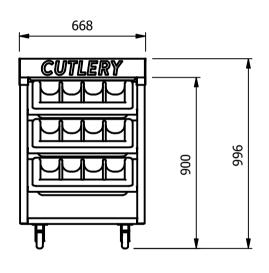

# **Moffat Specification**

<u>Dimensions</u> Width - 668mm Depth - 650mm Height - 996mm Weight - 35kg

<u>Cutlery condiment station</u> 3 cutlery lift out holders each with four divided sections

Materials
1.2mm 304 Grade St/ Steel Top & Supports
0.7mm 430 Grade St/ Steel Internal Structure

<u>Installation</u> All swivel castors, two braked

| ALL SHEET METAL DIMENSIONS ARE I/S (INSIDE SIZES) (UNLESS OTHERWISE STATED) ALL DIMENSIONS IN (mm), TOLERANCE = LINEAR ± 0.5mm, ANGULAR ± 0.5mm, (OR AS STATED). ALL SHARP EDGES TO BE REMOVED FROM SHE |                |            |      |             |                        |                                                       |                                                                                                                                                                  |          | SHEET MET | AL PARTS |    |
|---------------------------------------------------------------------------------------------------------------------------------------------------------------------------------------------------------|----------------|------------|------|-------------|------------------------|-------------------------------------------------------|------------------------------------------------------------------------------------------------------------------------------------------------------------------|----------|-----------|----------|----|
| Product                                                                                                                                                                                                 | VERSIC         | Product No |      | <b>U</b> ⊓  | may be made, and no ar | ublication of this drawing rticle may be manufactured |                                                                                                                                                                  |          |           |          |    |
| Description                                                                                                                                                                                             | **** VCCX **** |            |      |             |                        |                                                       | or assembled in accordance with this drawing without prior written consent. This prohibition is a term of any contract relating to this drawing. Rights reserved |          |           |          |    |
| Material/Finish                                                                                                                                                                                         |                | Thickness  |      | Desp/Date   |                        | u                                                     | under the Copyright Act 1956 as ammended by the<br>Design Copyright Act 1968.                                                                                    |          |           |          |    |
| Legacy P/N                                                                                                                                                                                              |                | Weight     | 35kg | Quote No.   |                        |                                                       | Owg No.                                                                                                                                                          | 144911-1 |           | Issue    |    |
| Client                                                                                                                                                                                                  |                |            |      | SO Number   | N/A                    | D                                                     | rawn By                                                                                                                                                          | A.B      | urns      |          | _  |
| Client Project                                                                                                                                                                                          |                |            |      | Approved By |                        |                                                       | Date                                                                                                                                                             | 21/11    | /2023     |          | _  |
| E & R MOFFAT LTD, SEABEGS ROAD, BONNYBRIDGE, FK4 2BS, T: +44 (0)1324 812272, E: sales@ermoffat.co.uk, Web: www.ermoffat.co.uk                                                                           |                |            |      |             |                        |                                                       | Scale                                                                                                                                                            | 1:20     | Sheet     | 1/2      | A4 |