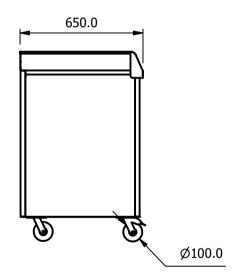

# **Moffat Specification**

<u>Dimensions</u> Width - 668mm Depth - 650mm Height - 996mm Weight - 35kg

<u>Cutlery condiment station</u> 3 cutlery lift out holders each with four divided sections

Materials
1.2mm 304 Grade St/ Steel Top & Supports
0.7mm 430 Grade St/ Steel Internal Structure

<u>Installation</u> All swivel castors, two braked

| ALL SHEET METAL DIMENSIONS ARE I/S (INSIDE SIZES) (UNLESS OTHERWISE STATED) ALL DIMENSIONS IN (mm), TOLERANCE = LINEAR ± 0.5mm, ANGULAR ± 0.5mm, (OR AS STATED). ALL SHARP EDGES TO BE REMOVED FROM SHE |                |            |      |             |                        |                                                       |                                                                                                                                                                  |          | SHEET MET | AL PARTS |    |
|---------------------------------------------------------------------------------------------------------------------------------------------------------------------------------------------------------|----------------|------------|------|-------------|------------------------|-------------------------------------------------------|------------------------------------------------------------------------------------------------------------------------------------------------------------------|----------|-----------|----------|----|
| Product                                                                                                                                                                                                 | VERSIC         | Product No |      | <b>U</b> ⊓  | may be made, and no ar | ublication of this drawing rticle may be manufactured |                                                                                                                                                                  |          |           |          |    |
| Description                                                                                                                                                                                             | **** VCCX **** |            |      |             |                        |                                                       | or assembled in accordance with this drawing without prior written consent. This prohibition is a term of any contract relating to this drawing. Rights reserved |          |           |          |    |
| Material/Finish                                                                                                                                                                                         |                | Thickness  |      | Desp/Date   |                        | u                                                     | under the Copyright Act 1956 as ammended by the<br>Design Copyright Act 1968.                                                                                    |          |           |          |    |
| Legacy P/N                                                                                                                                                                                              |                | Weight     | 35kg | Quote No.   |                        |                                                       | Owg No.                                                                                                                                                          | 144911-1 |           | Issue    |    |
| Client                                                                                                                                                                                                  |                |            |      | SO Number   | N/A                    | D                                                     | rawn By                                                                                                                                                          | A.B      | urns      |          | _  |
| Client Project                                                                                                                                                                                          |                |            |      | Approved By |                        |                                                       | Date                                                                                                                                                             | 21/11    | /2023     |          | _  |
| E & R MOFFAT LTD, SEABEGS ROAD, BONNYBRIDGE, FK4 2BS, T: +44 (0)1324 812272, E: sales@ermoffat.co.uk, Web: www.ermoffat.co.uk                                                                           |                |            |      |             |                        |                                                       | Scale                                                                                                                                                            | 1:20     | Sheet     | 1/2      | A4 |