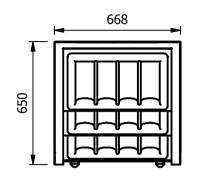

# **Moffat Specification**

<u>Dimensions</u> Width - 668mm Depth - 650mm Height - 996mm Weight - 35kg

<u>Cutlery condiment station</u> 3 cutlery lift out holders each with four divided sections

Materials
1.2mm 304 Grade St/ Steel Top & Supports
0.7mm 430 Grade St/ Steel Internal Structure

<u>Installation</u> All swivel castors, two braked

| ALL SHEET METAL DIMENSIONS ARE I/S (INSIDE SIZES) (UNLESS OTHERWISE STATED) ALL DIMENSIONS IN (mm), TOLERANCE = LINEAR ± 0.5mm, ANGULAR ± 0.5mm, (OR AS STATED). ALL SHARP EDGES TO BE REMOVED FROM SHE |                |            |      |             |                        |                                                       |                                                                                                                                                                  |          | SHEET MET | AL PARTS |    |
|---------------------------------------------------------------------------------------------------------------------------------------------------------------------------------------------------------|----------------|------------|------|-------------|------------------------|-------------------------------------------------------|------------------------------------------------------------------------------------------------------------------------------------------------------------------|----------|-----------|----------|----|
| Product                                                                                                                                                                                                 | VERSIC         | Product No |      | <b>U</b> ⊓  | may be made, and no ar | ublication of this drawing rticle may be manufactured |                                                                                                                                                                  |          |           |          |    |
| Description                                                                                                                                                                                             | **** VCCX **** |            |      |             |                        |                                                       | or assembled in accordance with this drawing without prior written consent. This prohibition is a term of any contract relating to this drawing. Rights reserved |          |           |          |    |
| Material/Finish                                                                                                                                                                                         |                | Thickness  |      | Desp/Date   |                        | u                                                     | under the Copyright Act 1956 as ammended by the<br>Design Copyright Act 1968.                                                                                    |          |           |          |    |
| Legacy P/N                                                                                                                                                                                              |                | Weight     | 35kg | Quote No.   |                        |                                                       | Owg No.                                                                                                                                                          | 144911-1 |           | Issue    |    |
| Client                                                                                                                                                                                                  |                |            |      | SO Number   | N/A                    | D                                                     | rawn By                                                                                                                                                          | A.B      | urns      |          | _  |
| Client Project                                                                                                                                                                                          |                |            |      | Approved By |                        |                                                       | Date                                                                                                                                                             | 21/11    | /2023     |          | _  |
| E & R MOFFAT LTD, SEABEGS ROAD, BONNYBRIDGE, FK4 2BS, T: +44 (0)1324 812272, E: sales@ermoffat.co.uk, Web: www.ermoffat.co.uk                                                                           |                |            |      |             |                        |                                                       | Scale                                                                                                                                                            | 1:20     | Sheet     | 1/2      | A4 |