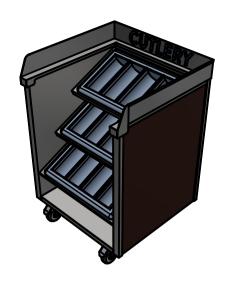

# **Moffat Specification**

<u>Dimensions</u> Width - 668mm Depth - 650mm Height - 996mm Weight - 35kg

<u>Cutlery condiment station</u> 3 cutlery lift out holders each with four divided sections

Materials
1.2mm 304 Grade St/ Steel Top & Supports
0.7mm 430 Grade St/ Steel Internal Structure