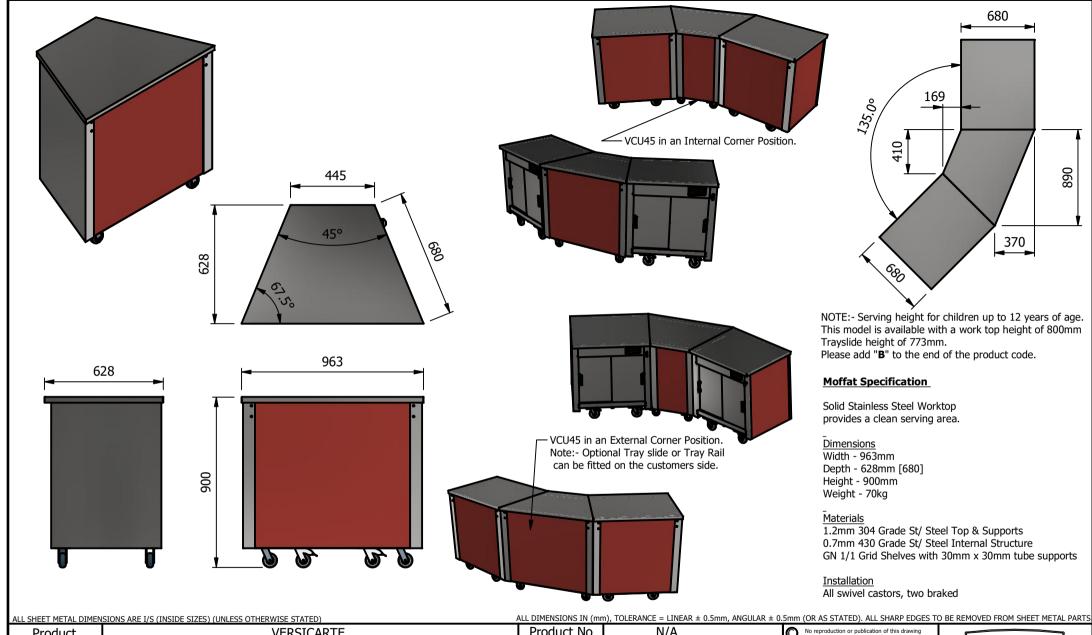

| Product                                                                                                                       | VERSICARTE |           |      | Product No                 | N/A                                                                                                                                                                    | No reproduction or pu   |                                                                               | MOFFAT |     |       |  |
|-------------------------------------------------------------------------------------------------------------------------------|------------|-----------|------|----------------------------|------------------------------------------------------------------------------------------------------------------------------------------------------------------------|-------------------------|-------------------------------------------------------------------------------|--------|-----|-------|--|
| Description                                                                                                                   | *** VCC    |           |      | without prior written cons | or assembled in accordance with this drawing<br>without prior written consent. This prohibition is a term<br>of any contract relating to this drawing. Rights reserved |                         | The Catering Equipment                                                        |        |     |       |  |
| Material/Finish                                                                                                               |            | Thickness |      | Desp/Date                  |                                                                                                                                                                        | under the Copyright Act | under the Copyright Act 1956 as ammended by the<br>Design Copyright Act 1968. |        |     | nt    |  |
| Legacy P/N                                                                                                                    |            | Weight    | 70kg | Quote No.                  |                                                                                                                                                                        | Dwg No.                 | VCP-065428                                                                    |        | Is  | Issue |  |
| Client                                                                                                                        |            |           |      | SO Number                  | STANDARD                                                                                                                                                               | Drawn By                | Al                                                                            | 3B     |     | _     |  |
| Client Project                                                                                                                |            |           |      | Approved By                |                                                                                                                                                                        | Date                    | 18/02                                                                         | /2020  |     |       |  |
| E & R MOFFAT LTD, SEABEGS ROAD, BONNYBRIDGE, FK4 2BS, T: +44 (0)1324 812272, E: sales@ermoffat.co.uk, Web: www.ermoffat.co.uk |            |           |      |                            |                                                                                                                                                                        |                         | 1:20                                                                          | Sheet  | 1/1 | A4    |  |