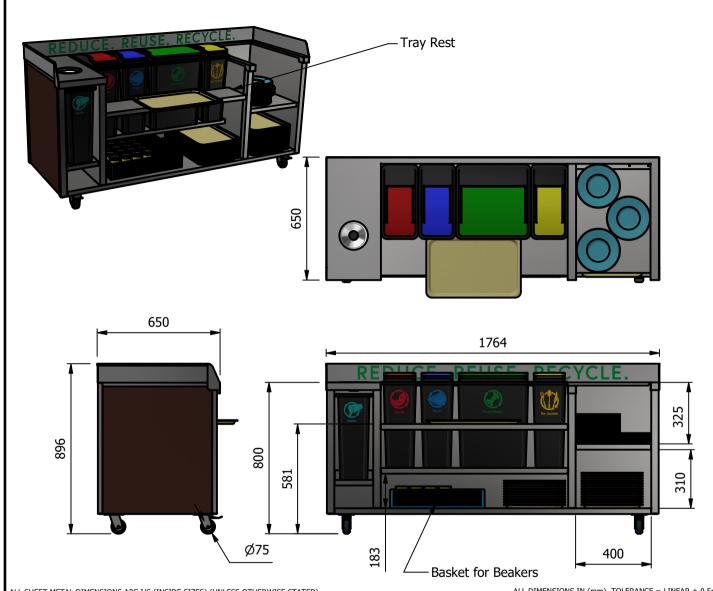

# Dimensions

Width - 1764mm Depth - 650mm Height - 896mm (800mm to worktop) Weight - 50kg

## **Features**

- Shelf to rest trays on
- Liquid waste funnel and removable catchments bin
- Red bin for plastic waste
- Blue bin for paper waste
- Green bin for food waste
- Yellow bin for non recyclables [Cutlery / Beakers]
- Area for plates and tray storage
- Basket for Beakers

### \_ Materials

1.2mm 304 Grade St/ Steel Top & Supports 0.7mm 430 Grade St/ Steel Internal Structure

## **Installation**

All swivel castors, two braked

|   | ALL SHEET METAL DIMENSIONS ARE I/S (INSIDE SIZES) (UNLESS OTHERWISE STATED)                                                   |                 |   |      | ALL DIMENSIONS IN (mm), TOLERANCE = LINEAR $\pm$ 0.5mm, ANGULAR $\pm$ 0.5mm (OR AS STATED). ALL SHARP EDGES TO BE REMOVED FRO |                                                                                                                                                                        |          |                                                                                                                                                     |                                             |         | SHEET MET | AL PARTS |
|---|-------------------------------------------------------------------------------------------------------------------------------|-----------------|---|------|-------------------------------------------------------------------------------------------------------------------------------|------------------------------------------------------------------------------------------------------------------------------------------------------------------------|----------|-----------------------------------------------------------------------------------------------------------------------------------------------------|---------------------------------------------|---------|-----------|----------|
|   | Product                                                                                                                       | VERSICARTE      |   |      | Product No                                                                                                                    | Product No                                                                                                                                                             |          | O No reproduction or publication of this drawing<br>way be made, and no article may be manufactured<br>or assembled in accordance with this drawing |                                             |         |           | 7        |
|   | Description                                                                                                                   | **** VCCSB **** |   |      |                                                                                                                               | or assembled in accordance with this drawing<br>without prior written consent. This prohibition is a term<br>of any contract relating to this drawing. Rights reserved |          | The Catering Equipment                                                                                                                              |                                             |         |           |          |
|   | Material/Finish                                                                                                               | Thickness       | s |      | Desp/Date                                                                                                                     |                                                                                                                                                                        |          |                                                                                                                                                     | 1956 as ammended by the<br>yright Act 1968. | Company |           | ı        |
|   | Legacy P/N                                                                                                                    | Weight          |   | 50kg | Quote No.                                                                                                                     |                                                                                                                                                                        |          | Dwg No.                                                                                                                                             | VCP-0                                       | 69777   | Iss       | ue       |
|   | Client                                                                                                                        |                 |   |      | SO Number                                                                                                                     |                                                                                                                                                                        | STANDARD | Drawn By                                                                                                                                            | A                                           | 3B      |           |          |
|   | Client Project                                                                                                                |                 |   |      | Approved By                                                                                                                   |                                                                                                                                                                        |          | Date                                                                                                                                                | 07/03                                       | /2020   |           |          |
| ł | E & R MOFFAT LTD, SEABEGS ROAD, BONNYBRIDGE, FK4 2BS, T: +44 (0)1324 812272, E: sales@ermoffat.co.uk, Web: www.ermoffat.co.uk |                 |   |      |                                                                                                                               |                                                                                                                                                                        |          | Scale                                                                                                                                               | 1:20                                        | Sheet   | 1/2       | A4       |