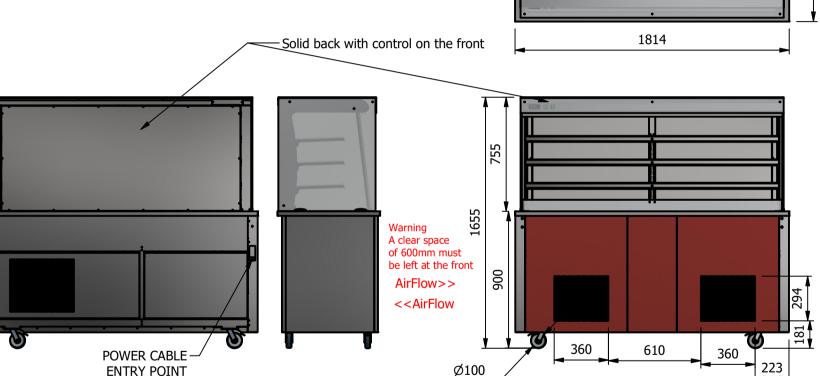

# Important Design Parameters

Allowances must be made for air venting.

The under slung compressor must have an unrestricted air flow.

Proper venting must be provided ensuring cool air from the room can be drawn

in through the condensing coil and out the other side.

NOTE:- Serving height for children up to 12 years of age. This model is available with a work top height of 800mm and a Trayslide height of 773mm.

**ENTRY POINT** 

### Dimensions

Width - 1814mm

Depth - 680mm

Height - 1655mm

Weight - 230kg

Well - 1640mm x 495mm x 130mm

Shelves - 1708mm x 285mm

# Installation

All swivel castors, two braked

| ALL SHEET METAL DIMENSIONS ARE I/S (INSIDE SIZES) (UNLESS OTHERWISE STATED)  ALL DIMENSIONS IN (mm), TOLERANCE = LINEAR       |                   |           |       |             |          | 0.5mm (OR AS STATED                                                                                                                                                    | ). ALL SHARP EDGES T                                                                           | O BE REMOVED FROM | 1 SHEET MET            | TAL PARTS |  |
|-------------------------------------------------------------------------------------------------------------------------------|-------------------|-----------|-------|-------------|----------|------------------------------------------------------------------------------------------------------------------------------------------------------------------------|------------------------------------------------------------------------------------------------|-------------------|------------------------|-----------|--|
| Product                                                                                                                       | VERSICARTE        |           |       | Product No  |          | may be made, and no                                                                                                                                                    | No reproduction or publication of this drawing may be made, and no article may be manufactured |                   | MOFFAT                 |           |  |
| Description                                                                                                                   | *** VC5RDSLFC *** |           |       |             |          | or assembled in accordance with this drawing<br>without prior written consent. This prohibition is a term<br>of any contract relating to this drawing. Rights reserved |                                                                                                |                   | The Catering Equipment |           |  |
| Material/Finish                                                                                                               |                   | Thickness |       | Desp/Date   |          |                                                                                                                                                                        | t 1956 as ammended by the<br>pyright Act 1968.                                                 |                   | Company                |           |  |
| Legacy P/N                                                                                                                    |                   | Weight    | 230kg | Quote No.   |          | Dwg No.                                                                                                                                                                | VCP-0                                                                                          | 62767             | Iss                    | Issue     |  |
| Client                                                                                                                        |                   |           |       | SO Number   | STANDARD | Drawn By                                                                                                                                                               | Al                                                                                             | ВВ                | ] _                    | _         |  |
| Client Project                                                                                                                |                   |           |       | Approved By |          | Date                                                                                                                                                                   | 29/08                                                                                          | /2019             | _                      | _         |  |
| E & R MOFFAT LTD, SEABEGS ROAD, BONNYBRIDGE, FK4 2BS, T: +44 (0)1324 812272, E: sales@ermoffat.co.uk, Web: www.ermoffat.co.uk |                   |           |       |             |          |                                                                                                                                                                        | 1:25                                                                                           | Sheet             | 1/2                    | A4        |  |