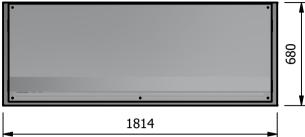

### Dimensions

Width - 1814mm

Depth - 680mm

Height - 1655mm

Weight - 230kg

Well - 1640mm x 495mm x 130mm

Shelves - 1708mm x 285mm