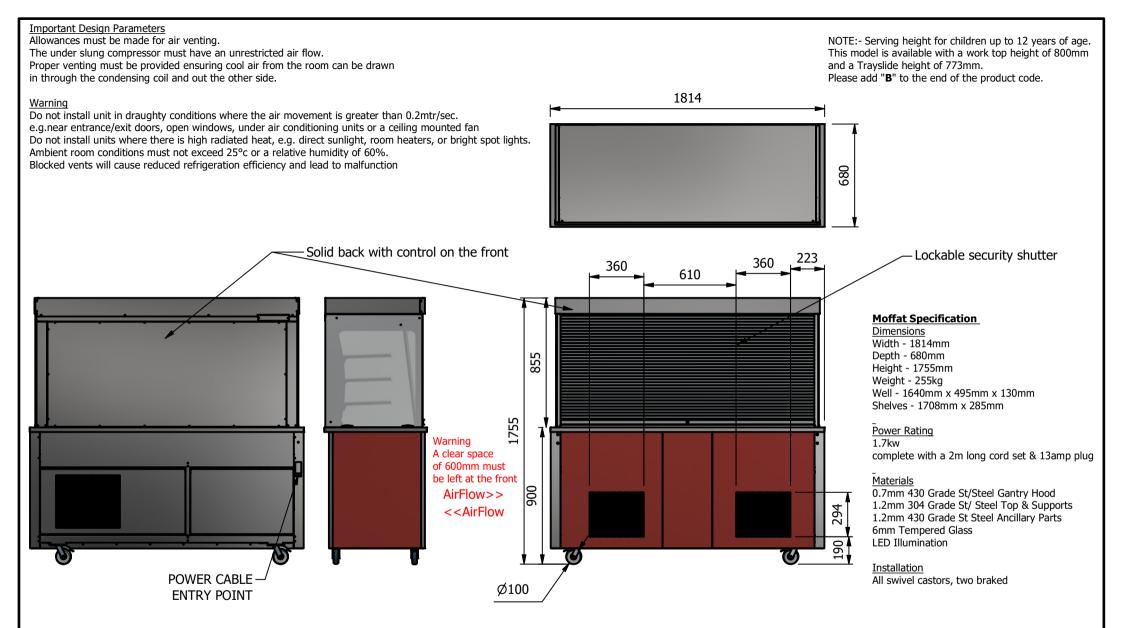

| ALL SHEET METAL DIMEN                                                                                                         | SIONS ARE I/S (INSIDE SIZES) (UNLESS OTHERWISE STATE | ALL DIMENSIONS IN (mm), TOLERANCE = LINEAR ± 0.5mm, ANGULAR ± 0.5mm (OR AS STATED). ALL SHARP EDGES TO BE REMOVED FROM SHEET METAL PARTS |                            |                                                                                              |          |                                                                                                   |                                             |       |         |    |
|-------------------------------------------------------------------------------------------------------------------------------|------------------------------------------------------|------------------------------------------------------------------------------------------------------------------------------------------|----------------------------|----------------------------------------------------------------------------------------------|----------|---------------------------------------------------------------------------------------------------|---------------------------------------------|-------|---------|----|
| Product                                                                                                                       | VERSICARTE                                           |                                                                                                                                          |                            | Product No                                                                                   |          | No reproduction or publication of this drawing<br>may be made, and no article may be manufactured |                                             |       |         | ר  |
| Description                                                                                                                   | *** VC5RI                                            |                                                                                                                                          | without prior written cons | rdance with this drawing<br>ent. This prohibition is a term<br>this drawing. Rights reserved |          |                                                                                                   |                                             |       |         |    |
| Material/Finish                                                                                                               |                                                      | Thickness                                                                                                                                |                            | Desp/Date                                                                                    |          |                                                                                                   | 1956 as ammended by the<br>yright Act 1968. |       | Company |    |
| Legacy P/N                                                                                                                    |                                                      | Weight                                                                                                                                   | 255kg                      | Quote No.                                                                                    |          | Dwg No.                                                                                           | VCP-062497                                  |       | Issue   |    |
| Client                                                                                                                        |                                                      |                                                                                                                                          |                            | SO Number                                                                                    | STANDARD | Drawn By                                                                                          | AI                                          | 3B    |         |    |
| Client Project                                                                                                                |                                                      |                                                                                                                                          |                            | Approved By                                                                                  |          | Date                                                                                              | 29/08                                       | /2019 |         |    |
| E & R MOFFAT LTD, SEABEGS ROAD, BONNYBRIDGE, FK4 2BS, T: +44 (0)1324 812272, E: sales@ermoffat.co.uk, Web: www.ermoffat.co.uk |                                                      |                                                                                                                                          |                            |                                                                                              |          |                                                                                                   | 1:25                                        | Sheet | 1/2     | A4 |