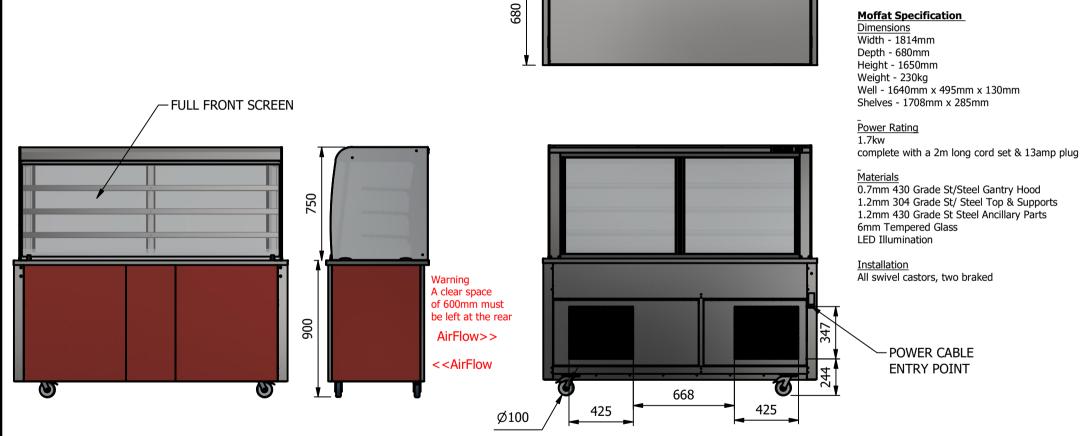

NOTE:- Serving height for children up to 12 years of age. This model is available with a work top height of 800mm and a Trayslide height of 773mm. Please add "**B**" to the end of the product code.

Moffat Specification

| ALL SHEET METAL DIMEN                                                                                                         | SIONS ARE I/S (INSIDE SIZES) (UNLESS OTHERWISE STATE | OLERANCE = LINEAR ± 0.5mm, ANGULAR ± 0.5mm (OR AS STATED). ALL SHARP EDGES TO BE REMOVED FROM SHEET METAL PART |       |                            |          |                         |                                                                               |       |     |                                   |  |
|-------------------------------------------------------------------------------------------------------------------------------|------------------------------------------------------|----------------------------------------------------------------------------------------------------------------|-------|----------------------------|----------|-------------------------|-------------------------------------------------------------------------------|-------|-----|-----------------------------------|--|
| Product                                                                                                                       | VERSICARTE                                           |                                                                                                                |       | Product No                 |          | Wmay be made, and no a  | without prior written consent. This prohibition is a term                     |       |     |                                   |  |
| Description                                                                                                                   | *** VC5F                                             |                                                                                                                |       | without prior written cons |          |                         |                                                                               |       |     |                                   |  |
| Material/Finish                                                                                                               |                                                      | Thickness                                                                                                      |       | Desp/Date                  |          | under the Copyright Act | under the Copyright Act 1956 as ammended by the<br>Design Copyright Act 1968. |       |     | The Catering Equipment<br>Company |  |
| Legacy P/N                                                                                                                    |                                                      | Weight                                                                                                         | 230kg | Quote No.                  |          | Dwg No.                 | VCP-0                                                                         | 62189 | Iss | Issue                             |  |
| Client                                                                                                                        |                                                      |                                                                                                                |       | SO Number                  | STANDARD | Drawn By                | AI                                                                            | 3B    |     |                                   |  |
| Client Project                                                                                                                |                                                      |                                                                                                                |       | Approved By                |          | Date                    | 05/07                                                                         | /2023 |     | -                                 |  |
| E & R MOFFAT LTD, SEABEGS ROAD, BONNYBRIDGE, FK4 2BS, T: +44 (0)1324 812272, E: sales@ermoffat.co.uk, Web: www.ermoffat.co.uk |                                                      |                                                                                                                |       |                            |          |                         | 1:25                                                                          | Sheet | 2/2 | A4                                |  |