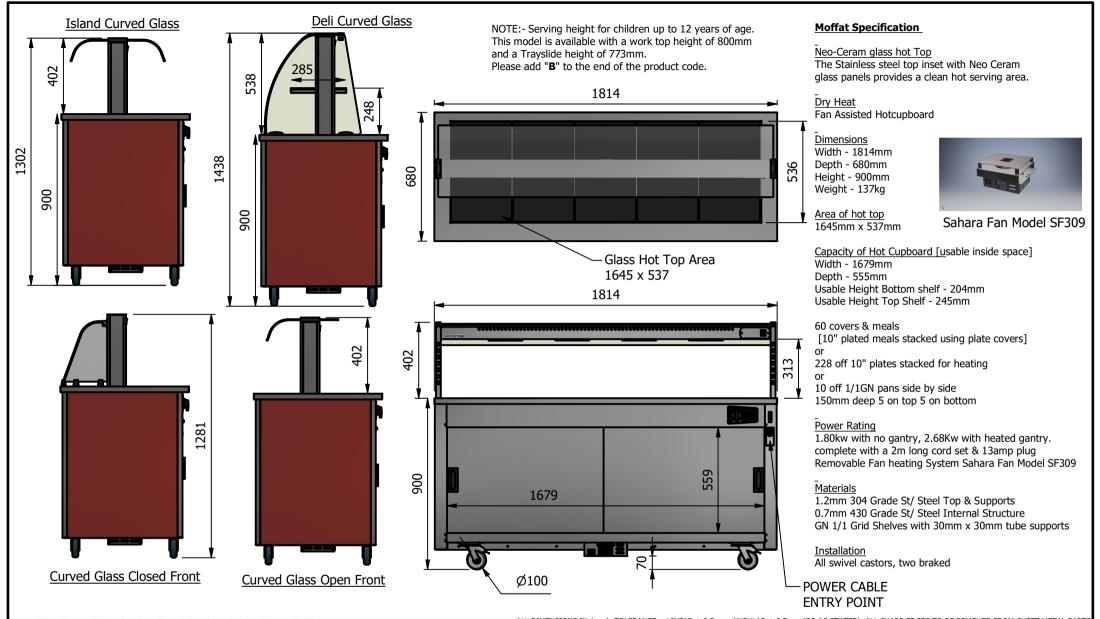

| ALL SHEET METAL DIMENSIONS ARE I/S (INSIDE SIZES) (UNLESS OTHERWISE STATED)                                                   |                                    |           |       | ALL DIMENSIONS IN (mm), TOLERANCE = LINEAR ± 0.5mm, ANGULAR ± 0.5mm (OR AS STATED). ALL SHARP EDGES TO BE REMOVED FROM SHEET METAL PART |          |                                                                                                   |                                                                                                                                                                        |        |         |       |  |
|-------------------------------------------------------------------------------------------------------------------------------|----------------------------------