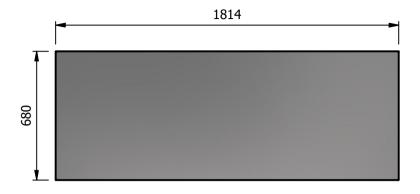

# Moffat Specification

Solid Stainless Steel Worktop Insulted for efficiency provides a clean serving area.

Dry Heat Fan Assisted Hotcupboard

Dimensions Width - 1814mm Depth - 680mm Height - 900mm Weight - 85kg