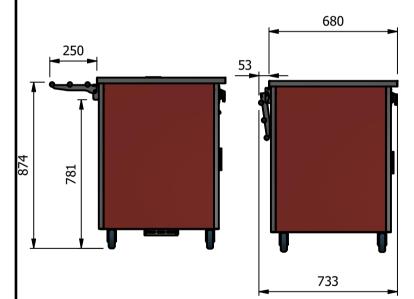

# Moffat Specification

Solid Stainless Steel Worktop Insulted for efficiency provides a clean serving area.

Dry Heat Fan Assisted Hotcupboard

Dimensions Width - 1814mm Depth - 680mm Height - 900mm Weight - 85kg

NOTE:- Serving height for children up to 12 years of age. This model is available with a work top height of 800mm Trayslide height of 773mm. Please add "**B**" to the end of the product code.