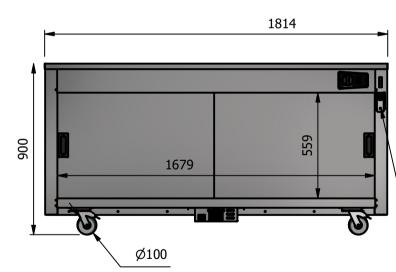

# Moffat Specification

Solid Stainless Steel Worktop Insulted for efficiency provides a clean serving area.

Dry Heat Fan Assisted Hotcupboard

Dimensions Width - 1814mm Depth - 680mm Height - 900mm Weight - 85kg

Capacity of Hot Cupboard [usable inside space] Width - 1679mm Depth - 555mm Usable Height Bottom shelf - 204mm Usable Height Top Shelf - 245mm