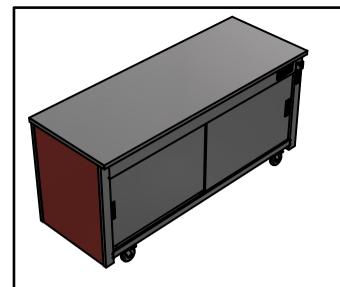

# Moffat Specification

Solid Stainless Steel Worktop Insulted for efficiency provides a clean serving area.

Dry Heat Fan Assisted Hotcupboard

Dimensions Width - 1814mm Depth - 680mm Height - 900mm Weight - 85kg