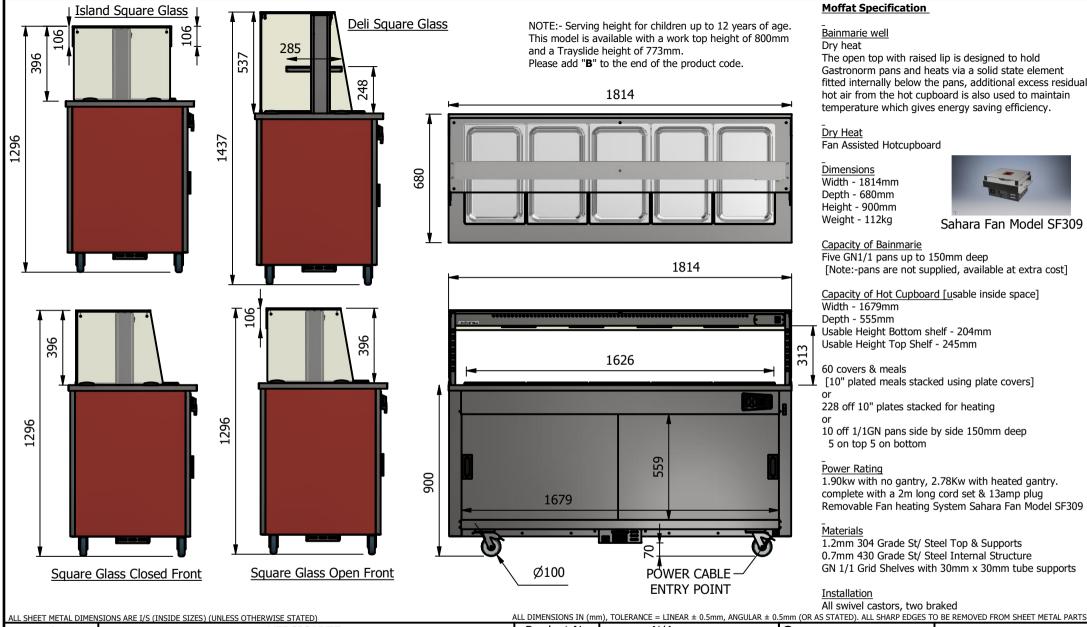

# **Moffat Specification**

### Bainmarie well

Dry heat

The open top with raised lip is designed to hold Gastronorm pans and heats via a solid state element fitted internally below the pans, additional excess residual hot air from the hot cupboard is also used to maintain temperature which gives energy saving efficiency.

### Dry Heat

Fan Assisted Hotcupboard

## -Dimensions

Width - 1814mm

Depth - 680mm

Height - 900mm

Weight - 112kg

Sahara Fan Model SF309

### Capacity of Bainmarie

Five GN1/1 pans up to 150mm deep [Note:-pans are not supplied, available at extra cost]

### Capacity of Hot Cupboard [usable inside space]

Width - 1679mm

Depth - 555mm

Usable Height Bottom shelf - 204mm Usable Height Top Shelf - 245mm

#### 60 covers & meals

[10" plated meals stacked using plate covers]

228 off 10" plates stacked for heating

10 off 1/1GN pans side by side 150mm deep 5 on top 5 on bottom

### Power Rating

1.90kw with no gantry, 2.78Kw with heated gantry. complete with a 2m long cord set & 13amp plug Removable Fan heating System Sahara Fan Model SF309

### Materials

1.2mm 304 Grade St/ Steel Top & Supports 0.7mm 430 Grade St/ Steel Internal Structure GN 1/1 Grid Shelves with 30mm x 30mm tube supports

### Installation

All swivel castors, two braked

| Product                                                                                                                       | VERSICARTE                           | Product No | N/A         | No reproduction or pomay be made, and no a |                                                           | MOFFAT                                                                                                                                                                 |       |                        |       |  |
|-------------------------------------------------------------------------------------------------------------------------------|--------------------------------------|------------|-------------|--------------------------------------------|-----------------------------------------------------------|------------------------------------------------------------------------------------------------------------------------------------------------------------------------|-------|------------------------|-------|--|
| Description                                                                                                                   | *** VC5BMSL *** Square Glass Options |            |             |                                            | without prior written cons<br>of any contract relating to | or assembled in accordance with this drawing<br>without prior written consent. This prohibition is a term<br>of any contract relating to this drawing. Rights reserved |       | The Catering Equipment |       |  |
| Material/Finish                                                                                                               | Thickn                               | ess        | Desp/Date   |                                            |                                                           | 1956 as ammended by the<br>yright Act 1968.                                                                                                                            |       | Company                |       |  |
| Legacy P/N                                                                                                                    | Weig                                 | ht 112kg   | Quote No.   |                                            | Dwg No.                                                   | VCP-065915                                                                                                                                                             |       | Iss                    | Issue |  |
| Client                                                                                                                        |                                      |            | SO Number   | STANDARD                                   | Drawn By                                                  | Al                                                                                                                                                                     | ВВ    |                        |       |  |
| Client Project                                                                                                                |                                      |            | Approved By |                                            | Date                                                      | 28/10                                                                                                                                                                  | /2019 |                        |       |  |
| E & R MOFFAT LTD, SEABEGS ROAD, BONNYBRIDGE, FK4 2BS, T: +44 (0)1324 812272, E: sales@ermoffat.co.uk, Web: www.ermoffat.co.uk |                                      |            |             |                                            |                                                           | 1:20                                                                                                                                                                   | Sheet | 1/2                    | A4    |  |