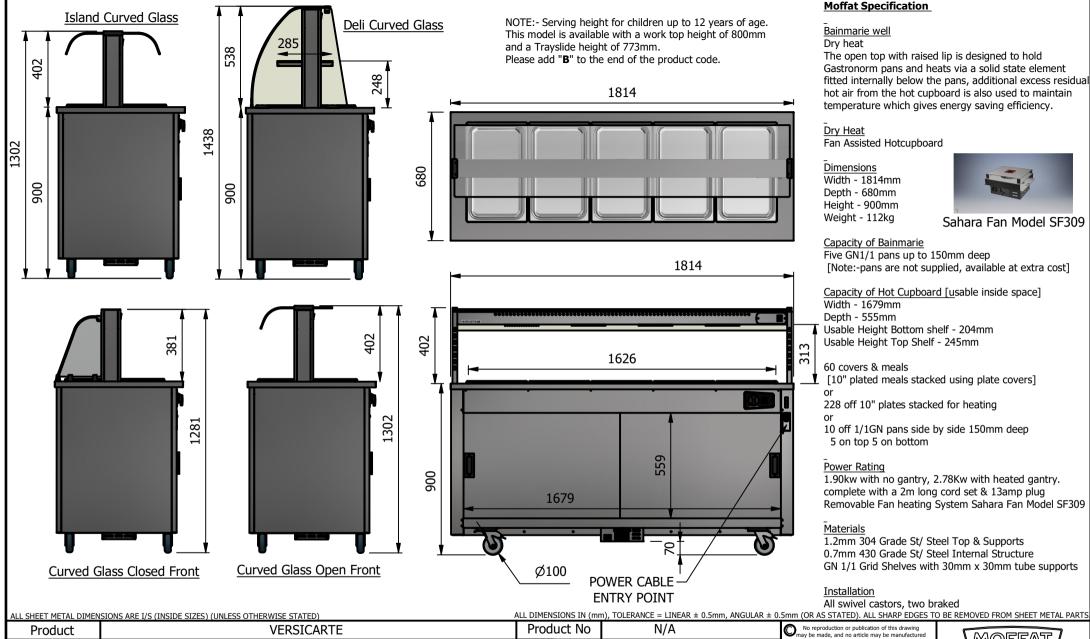

# **Moffat Specification**

#### Bainmarie well

Dry heat

The open top with raised lip is designed to hold Gastronorm pans and heats via a solid state element fitted internally below the pans, additional excess residual hot air from the hot cupboard is also used to maintain temperature which gives energy saving efficiency.

# Dry Heat

Fan Assisted Hotcupboard

# -Dimensions

Width - 1814mm

Depth - 680mm

Height - 900mm

Weight - 112kg

Sahara Fan Model SF309

## Capacity of Bainmarie

Five GN1/1 pans up to 150mm deep [Note:-pans are not supplied, available at extra cost]

# Capacity of Hot Cupboard [usable inside space]

Width - 1679mm

Depth - 555mm

Usable Height Bottom shelf - 204mm Usable Height Top Shelf - 245mm

#### 60 covers & meals

[10" plated meals stacked using plate covers]

228 off 10" plates stacked for heating

10 off 1/1GN pans side by side 150mm deep 5 on top 5 on bottom

## Power Rating

1.90kw with no gantry, 2.78Kw with heated gantry. complete with a 2m long cord set & 13amp plug Removable Fan heating System Sahara Fan Model SF309

## Materials

1.2mm 304 Grade St/ Steel Top & Supports 0.7mm 430 Grade St/ Steel Internal Structure GN 1/1 Grid Shelves with 30mm x 30mm tube supports

# Installation

All swivel castors, two braked

| Product                                                                                                                       | VERSICARTE                         |           |       | Product No | N/A      |          | No reproduction or publication of this drawing may be made, and no article may be manufactured or assembled in accordance with this drawing |       | MOFFAT                 |    |
|-------------------------------------------------------------------------------------------------------------------------------|------------------------------------|-----------|-------|------------|----------|----------|---------------------------------------------------------------------------------------------------------------------------------------------|-------|------------------------|----|
| Description                                                                                                                   | *** VC5BM *** Curved Glass Options |           |       |            |          |          | without prior written consent. This prohibition is a term<br>of any contract relating to this drawing. Rights reserved                      |       | The Catering Equipment |    |
| Material/Finish                                                                                                               |                                    | Thickness |       | Desp/Date  |          |          | : 1956 as ammended by the<br>yright Act 1968.                                                                                               |       | Company                |    |
| Legacy P/N                                                                                                                    |                                    | Weight    | 112kg | Quote No.  |          | Dwg No.  | VCP-060272                                                                                                                                  |       | Issue                  |    |
| Client                                                                                                                        |                                    |           |       | SO Number  | STANDARD | Drawn By | Al                                                                                                                                          | 3B    |                        | _  |
| Client Project                                                                                                                | Approved By                        |           |       |            |          | Date     | 28/10/2019                                                                                                                                  |       | <u> </u>               |    |
| E & R MOFFAT LTD, SEABEGS ROAD, BONNYBRIDGE, FK4 2BS, T: +44 (0)1324 812272, E: sales@ermoffat.co.uk, Web: www.ermoffat.co.uk |                                    |           |       |            |          |          | 1:20                                                                                                                                        | Sheet | 1/2                    | A4 |