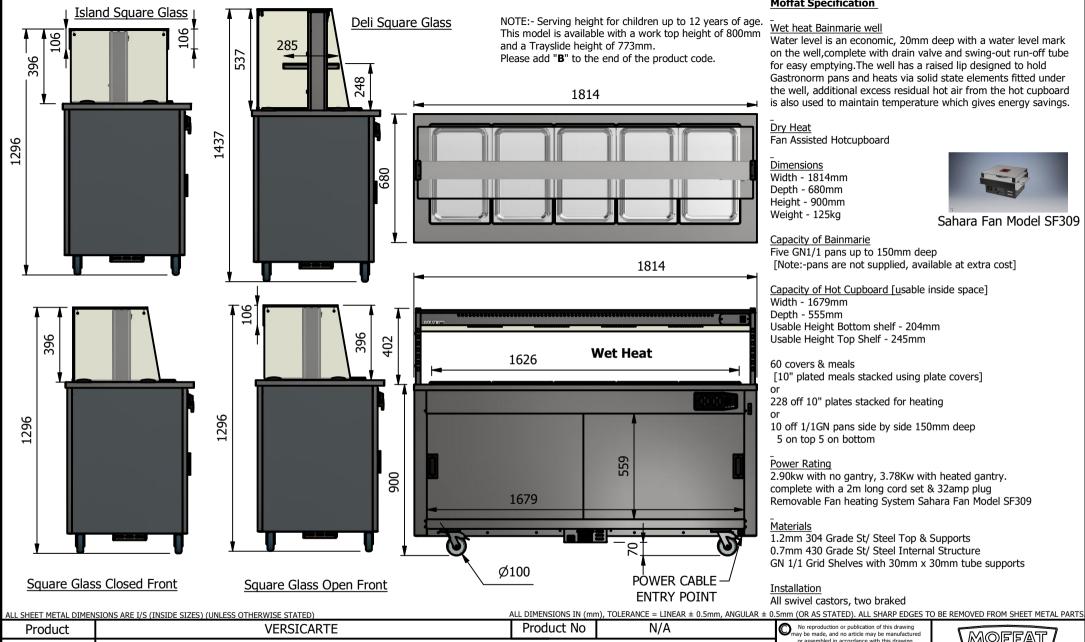

# Moffat Specification

# -Wet heat Bain<u>marie well</u>

Water level is an economic, 20mm deep with a water level mark on the well complete with drain valve and swing-out run-off tube for easy emptying. The well has a raised lip designed to hold Gastronorm pans and heats via solid state elements fitted under the well, additional excess residual hot air from the hot cupboard is also used to maintain temperature which gives energy savings.

# Dry Heat

Fan Assisted Hotcupboard

# Dimensions

Width - 1814mm

Depth - 680mm Height - 900mm

Weight - 125kg

## Capacity of Bainmarie

Five GN1/1 pans up to 150mm deep

[Note:-pans are not supplied, available at extra cost]

# Capacity of Hot Cupboard [usable inside space]

Width - 1679mm

Depth - 555mm

Usable Height Bottom shelf - 204mm Usable Height Top Shelf - 245mm

### 60 covers & meals

[10" plated meals stacked using plate covers]

228 off 10" plates stacked for heating

10 off 1/1GN pans side by side 150mm deep 5 on top 5 on bottom

# Power Rating

2.90kw with no gantry, 3.78Kw with heated gantry. complete with a 2m long cord set & 32amp plug Removable Fan heating System Sahara Fan Model SF309

1.2mm 304 Grade St/ Steel Top & Supports 0.7mm 430 Grade St/ Steel Internal Structure GN 1/1 Grid Shelves with 30mm x 30mm tube supports

### Installation

All swivel castors, two braked

| ALL SHELL METAL DIMEN                                                                                                         | SIONS ARE 1/3 (INSIDE SIZES) (UNLESS OTHERWISE STATED) |            | TILL DITTENSIONS IN (IIII | il), TOLLIVANCE - LINEAR ± 0.5min, | THOOLIN = 0.5mm (OKTO STATE                                                                    | ). ALL SHARE LDGLS I                                                                                                                                                   | O DE RELIGIED FROM | SHEET HE               | TALTAIRES |
|-------------------------------------------------------------------------------------------------------------------------------|--------------------------------------------------------|------------|---------------------------|------------------------------------|------------------------------------------------------------------------------------------------|------------------------------------------------------------------------------------------------------------------------------------------------------------------------|--------------------|------------------------|-----------|
| Product                                                                                                                       | VERSICARTE                                             | Product No | N/A                       | may be made, and no                | No reproduction or publication of this drawing may be made, and no article may be manufactured |                                                                                                                                                                        | MOFFAT             |                        |           |
| Description                                                                                                                   | *** VC5BMW *** Square Glass Options                    |            |                           |                                    |                                                                                                | or assembled in accordance with this drawing<br>without prior written consent. This prohibition is a term<br>of any contract relating to this drawing. Rights reserved |                    | The Catering Equipment |           |
| Material/Finish                                                                                                               | Thickr                                                 | ess        | Desp/Date                 |                                    |                                                                                                | tt 1956 as ammended by the<br>pyright Act 1968.                                                                                                                        |                    | Company                |           |
| Legacy P/N                                                                                                                    | Weig                                                   | ht 125k    | g Quote No.               |                                    | Dwg No.                                                                                        | VCP-081984                                                                                                                                                             |                    | Issue                  |           |
| Client                                                                                                                        |                                                        |            | SO Number                 | STANDARD                           | Drawn By                                                                                       | Al                                                                                                                                                                     | 3B                 |                        | _         |
| Client Project                                                                                                                |                                                        |            | Approved By               |                                    | Date                                                                                           | 28/10                                                                                                                                                                  | /2019              | ]                      | _         |
| E & R MOFFAT LTD, SEABEGS ROAD, BONNYBRIDGE, FK4 2BS, T: +44 (0)1324 812272, E: sales@ermoffat.co.uk, Web: www.ermoffat.co.uk |                                                        |            |                           |                                    | Scale                                                                                          | 1:20                                                                                                                                                                   | Sheet              | 1/2                    | A4        |