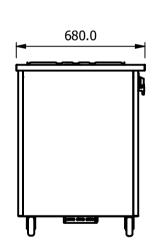

### Dimensions

Width - 1814mm Depth - 680mm

Height - 900mm

Weight - 125kg

Sahara Fan Model SF309