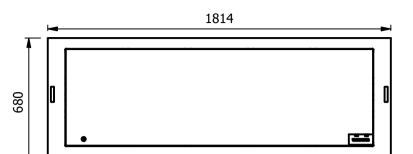

### Dimensions

Width - 1814mm Depth - 680mm

Height - 900mm

Weight - 125kg

Sahara Fan Model SF309