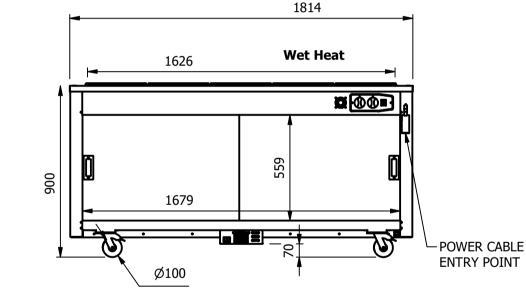

# Wet heat Bainmarie well

Water level is an economic, 20mm deep with a water level mark on the well complete with drain valve and swing-out run-off tube for easy emptying. The well has a raised lip designed to hold Gastronorm pans and heats via solid state elements fitted under the well, additional excess residual hot air from the hot cupboard is also used to maintain temperature which gives energy savings.

### Dimensions

Width - 1814mm Depth - 680mm

Height - 900mm

Weight - 125kg

Sahara Fan Model SF309

# Capacity of Hot Cupboard [usable inside space]

Width - 1679mm

Depth - 555mm

Usable Height Bottom shelf - 204mm

Usable Height Top Shelf - 245mm