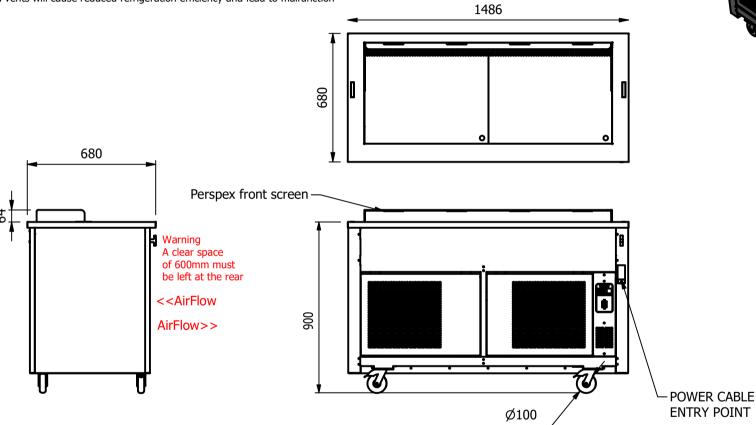

Ambient room conditions must not exceed 25°c or a relative humidity of 60%.

Blocked vents will cause reduced refrigeration efficiency and lead to malfunction

### Dimensions

Width - 1486mm Depth - 680mm

Height - 900mm Weight - 155kg

Well - 1312mm x 535mm x 130mm

#### Installation

All swivel castors, two braked

| ALL SHEET METAL DIMEN                                                                                                         | SIONS ARE I/S (INSIDE SIZES) (UNLESS OTHERWISE STATE | ALL DIMENSIONS IN (mm), TOLERANCE = LINEAR ± 0.5mm, ANGULAR ± 0.5mm (OR AS STATED). ALL SHARP EDGES TO BE REMOVED FROM SHEET METAL PARTS |       |             |          |                            |                                                                                                |       |        |                                   |  |
|-------------------------------------------------------------------------------------------------------------------------------|------------------------------------------------------|------------------------------------------------------------------------------------------------------------------------------------------|-------|-------------|----------|----------------------------|------------------------------------------------------------------------------------------------|-------|--------|-----------------------------------|--|
| Product                                                                                                                       | VERSICARTE                                           |                                                                                                                                          |       | Product No  |          |                            | No reproduction or publication of this drawing may be made, and no article may be manufactured |       | MOFFAT |                                   |  |
| Description                                                                                                                   | *** VC4RWNG ***                                      |                                                                                                                                          |       |             |          | without prior written cons | without prior written consent. This prohibition is a term                                      |       |        | _                                 |  |
| Material/Finish                                                                                                               |                                                      | Thickness                                                                                                                                |       | Desp/Date   |          | under the Copyright Act    | under the Copyright Act 1956 as ammended by the<br>Design Copyright Act 1968.                  |       |        | The Catering Equipment<br>Company |  |
| Legacy P/N                                                                                                                    |                                                      | Weight                                                                                                                                   | 155kg | Quote No.   |          | Dwg No.                    | VCP-086171                                                                                     |       | Issue  |                                   |  |
| Client                                                                                                                        |                                                      | -                                                                                                                                        |       | SO Number   | STANDARD | Drawn By                   | Al                                                                                             | 3B    | _      |                                   |  |
| Client Project                                                                                                                |                                                      |                                                                                                                                          |       | Approved By |          | Date                       | 04/07                                                                                          | /2023 | ] -    |                                   |  |
| E & R MOFFAT LTD, SEABEGS ROAD, BONNYBRIDGE, FK4 2BS, T: +44 (0)1324 812272, E: sales@ermoffat.co.uk, Web: www.ermoffat.co.uk |                                                      |                                                                                                                                          |       |             |          | Scale                      | 1:20                                                                                           | Sheet | 1/2    | A4                                |  |