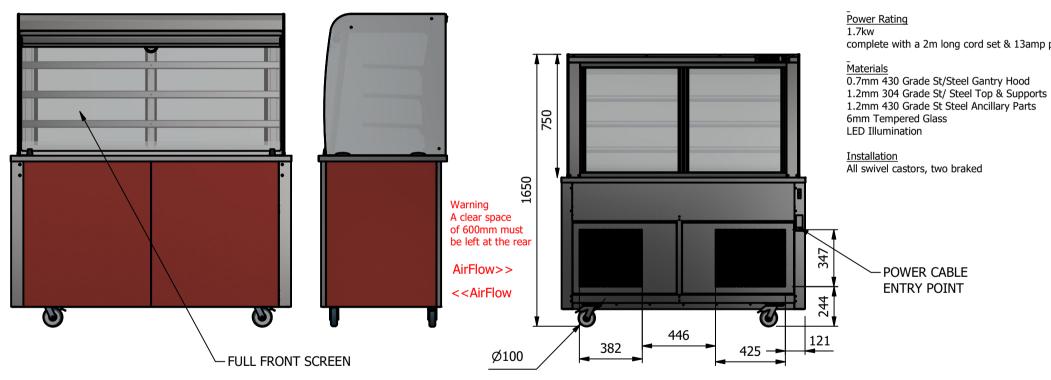

## Dimensions

Width - 1486mm

Depth - 680mm

Height - 1650mm

Weight - 190kg

ALL DIMENSIONS IN (mm), TOLERANCE = LINEAR ± 0.5mm, ANGULAR ± 0.5mm (OR AS STATED). ALL SHARP EDGES TO BE REMOVED FROM SHEET METAL PARTS

Well - 1312mm x 495mm x 130mm

Shelves - 1380mm x 285mm

complete with a 2m long cord set & 13amp plug

1.2mm 430 Grade St Steel Ancillary Parts

| Product                                                                                                                       | VERSICARTE |           |       | Product No                 |                                                                                                                                                                        | No reproduction or p    | publication of this drawing article may be manufactured | MOFFAT |         |    |
|-------------------------------------------------------------------------------------------------------------------------------|------------|-----------|-------|----------------------------|------------------------------------------------------------------------------------------------------------------------------------------------------------------------|-------------------------|---------------------------------------------------------|--------|---------|----|
| Description                                                                                                                   | *** VC4    |           |       | without prior written cons | or assembled in accordance with this drawing<br>without prior written consent. This prohibition is a term<br>of any contract relating to this drawing. Rights reserved |                         | The Catering Equipment                                  |        |         |    |
| Material/Finish                                                                                                               |            | Thickness |       | Desp/Date                  |                                                                                                                                                                        | under the Copyright Act | t 1956 as ammended by the<br>yright Act 1968.           |        | Company |    |
| Legacy P/N                                                                                                                    |            | Weight    | 190kg | Quote No.                  |                                                                                                                                                                        | Dwg No.                 | VCP-062188                                              |        | Issue   |    |
| Client                                                                                                                        |            | -         |       | SO Number                  | STANDARD                                                                                                                                                               | Drawn By                | Al                                                      | 3B     |         | _  |
| Client Project                                                                                                                |            |           |       | Approved By                |                                                                                                                                                                        | Date                    | 05/07                                                   | /2023  |         | _  |
| E & R MOFFAT LTD, SEABEGS ROAD, BONNYBRIDGE, FK4 2BS, T: +44 (0)1324 812272, E: sales@ermoffat.co.uk, Web: www.ermoffat.co.uk |            |           |       |                            |                                                                                                                                                                        |                         | 1:20                                                    | Sheet  | 2/2     | A4 |