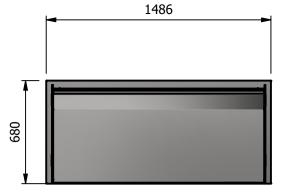

Please add "**B**" to the end of the product code.

Width - 1486mm

Depth - 680mm Height - 1650mm

Weight - 190kg

Well - 1312mm x 495mm x 130mm Shelves - 1380mm x 285mm