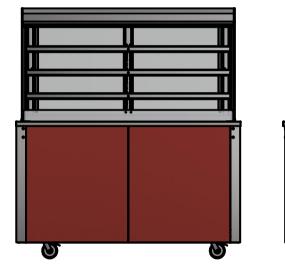

## Important Design Parameters

Allowances must be made for air venting.

The under slung compressor must have an unrestricted air flow.

Proper venting must be provided ensuring cool air from the room can be drawn in through the condensing coil and out the other side.

## Warning

Do not install unit in draughty conditions where the air movement is greater than 0.2mtr/sec. e.g.near entrance/exit doors, open windows, under air conditioning units or a ceiling mounted fan Do not install units where there is high radiated heat, e.g. direct sunlight, room heaters, or bright spot lights. Ambient room conditions must not exceed 25°c or a relative humidity of 60%.

Please add "**B**" to the end of the product code.

Width - 1486mm

Depth - 680mm Height - 1650mm

Weight - 190kg

Well - 1312mm x 495mm x 130mm Shelves - 1380mm x 285mm

- POWER CABLE ENTRY POINT

ALL SHEET METAL DIMENSIONS ARE I/S (INSIDE SIZES) (UNLESS OTHERWISE STATED)

ALL DIMENSIONS IN (mm), TOLERANCE = LINEAR ± 0.5mm, ANGULAR ± 0.5mm (OR AS STATED). ALL SHARP EDGES TO BE REMOVED FROM SHEET METAL PARTS