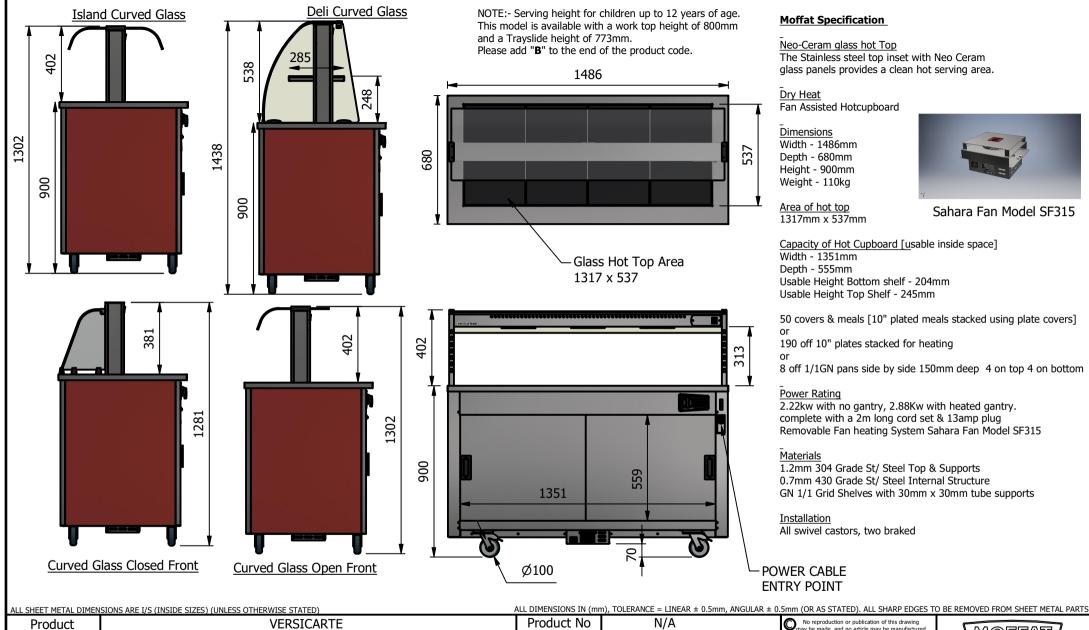

## Dimensions

Width - 1486mm

Depth - 680mm

Height - 900mm

Weight - 110kg

Area of hot top 1317mm x 537mm

Sahara Fan Model SF315

## **Power Rating**

2.22kw with no gantry, 2.88Kw with heated gantry. complete with a 2m long cord set & 13amp plug Removable Fan heating System Sahara Fan Model SF315