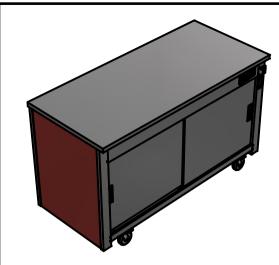

## Moffat Specification

Solid Stainless Steel Worktop Insulted for efficiency provides a clean serving area.

<u>Dry Heat</u> Fan Assisted Hotcupboard

Dimensions Width - 1486mm Depth - 680mm Height - 900mm Weight - 68kg