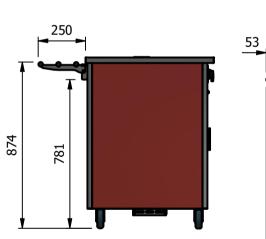

NOTE:- Serving height for children up to 12 years of age. This model is available with a work top height of 800mm Trayslide height of 773mm. Please add "**B**" to the end of the product code.

## Moffat Specification

Solid Stainless Steel Worktop Insulted for efficiency provides a clean serving area.

<u>Dry Heat</u> Fan Assisted Hotcupboard

Dimensions Width - 1486mm Depth - 680mm Height - 900mm Weight - 68kg