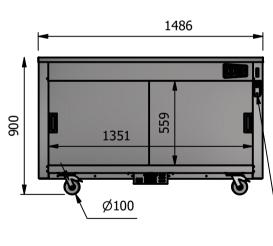

## Moffat Specification

Solid Stainless Steel Worktop Insulted for efficiency provides a clean serving area.

<u>Dry Heat</u> Fan Assisted Hotcupboard

Dimensions Width - 1486mm Depth - 680mm Height - 900mm Weight - 68kg

Sahara Fan Model SF315

Capacity of Hot Cupboard [usable inside space] Width - 1351mm Depth - 555mm Usable Height Bottom shelf - 204mm Usable Height Top Shelf - 245mm

50 covers & meals [10" plated meals stacked using plate covers] or 190 off 10" plates stacked for heating or 8 off 1/1GN pans side by side 150mm deep 4 on top 4 on bottom

**Installation** 

All swivel castors, two braked

| ALL SHEET METAL DIMENSIONS ARE I/S (INSIDE SIZES) (UNLESS OTHERWISE STATED) ALL DIMENSIONS IN (mm), TOLERANCE = LINEAR ± 0.5mm, ANGULAR ± 0.5mm (OR AS STATED). ALL SHARP EDGES TO B |            |             |      |                            |                                                                                                                                                                        |                        |                                                                                                   | BE REMOVED FROM SHEET METAL PARTS. |        |    |  |
|--------------------------------------------------------------------------------------------------------------------------------------------------------------------------------------|------------|-------------|------|----------------------------|------------------------------------------------------------------------------------------------------------------------------------------------------------------------|------------------------|---------------------------------------------------------------------------------------------------|------------------------------------|--------|----|--|
| Product                                                                                                                                                                              | VERSICARTE |             |      | Product No                 | N/A                                                                                                                                                                    | Wmay be made, and no a | No reproduction or publication of this drawing<br>may be made, and no article may be manufactured |                                    | MOFFAT |    |  |
| Description                                                                                                                                                                          | *** VC4    |             |      | without prior written cons | or assembled in accordance with this drawing<br>without prior written consent. This prohibition is a term<br>of any contract relating to this drawing. Rights reserved |                        |                                                                                                   |                                    |        |    |  |
| Material/Finish                                                                                                                                                                      |            | Thickness   |      | Desp/Date                  |                                                                                                                                                                        |                        | under the Copyright Act 1956 as ammended by the<br>Design Copyright Act 1968. Company             |                                    |        |    |  |
| Legacy P/N                                                                                                                                                                           |            | Weight      | 68kg | Quote No.                  |                                                                                                                                                                        | Dwg No.                | VCP-060365                                                                                        |                                    | Issue  |    |  |
| Client                                                                                                                                                                               |            |             |      | SO Number                  | STANDARD                                                                                                                                                               | Drawn By               | A                                                                                                 | 3B                                 |        | _  |  |
| Client Project                                                                                                                                                                       |            | Approved By |      | Date                       | 28/10                                                                                                                                                                  | /2019                  | _                                                                                                 |                                    |        |    |  |
| E & R MOFFAT LTD, SEABEGS ROAD, BONNYBRIDGE, FK4 2BS, T: +44 (0)1324 812272, E: sales@ermoffat.co.uk, Web: www.ermoffat.co.uk                                                        |            |             |      |                            |                                                                                                                                                                        |                        | 1:25                                                                                              | Sheet                              | 1/2    | A4 |  |