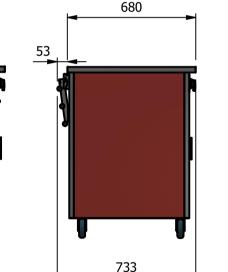

## Moffat Specification

Solid Stainless Steel Worktop Insulted for efficiency provides a clean serving area.

<u>Dry Heat</u> Fan Assisted Hotcupboard

Dimensions Width - 1486mm Depth - 680mm Height - 900mm Weight - 68kg