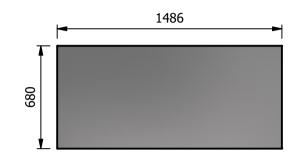

## Moffat Specification

Solid Stainless Steel Worktop Insulted for efficiency provides a clean serving area.

<u>Dry Heat</u> Fan Assisted Hotcupboard

Dimensions Width - 1486mm Depth - 680mm Height - 900mm Weight - 68kg