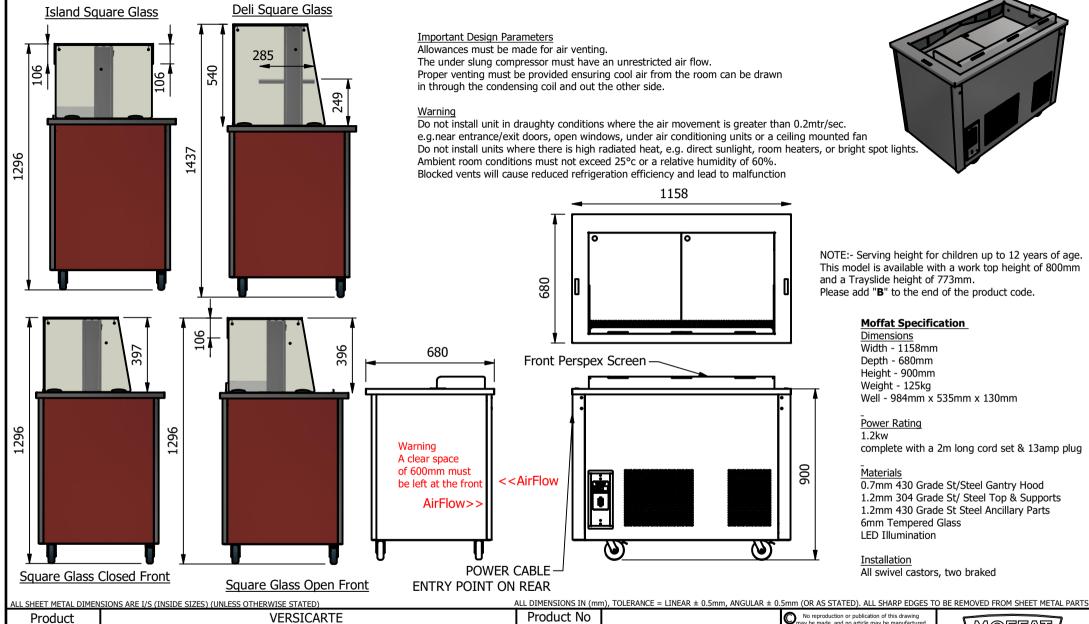

NOTE:- Serving height for children up to 12 years of age. This model is available with a work top height of 800mm and a Trayslide height of 773mm.

Please add "B" to the end of the product code.

## Moffat Specification

Dimensions

Width - 1158mm Depth - 680mm

Height - 900mm

Weight - 125kg

Well - 984mm x 535mm x 130mm

## Power Rating

1.2kw

complete with a 2m long cord set & 13amp plug

## Materials

0.7mm 430 Grade St/Steel Gantry Hood

1.2mm 304 Grade St/ Steel Top & Supports

1.2mm 430 Grade St Steel Ancillary Parts

6mm Tempered Glass

LED Illumination

## Installation

All swivel castors, two braked

| ALL SHEET METAL DIMENSIONS ARE I/S (INSIDE SIZES) (UNLESS OTHERWISE STATED)                                                   |                                   |            |          |                                                                                                |          |                                       |                                                                                                                                                                        |         |                        |    |
|-------------------------------------------------------------------------------------------------------------------------------|-----------------------------------|------------|----------|------------------------------------------------------------------------------------------------|----------|---------------------------------------|------------------------------------------------------------------------------------------------------------------------------------------------------------------------|---------|------------------------|----|
| Product                                                                                                                       | VERSIC                            | Product No |          | No reproduction or publication of this drawing may be made, and no article may be manufactured |          | MOFFAT                                |                                                                                                                                                                        | 7       |                        |    |
| Description                                                                                                                   | *** VC3RWFC *** WITH SQUARE GLASS |            |          |                                                                                                |          |                                       | or assembled in accordance with this drawing<br>without prior written consent. This prohibition is a term<br>of any contract relating to this drawing. Rights reserved |         | The Catering Equipment |    |
| Material/Finish                                                                                                               |                                   | Thickness  |          | Desp/Date                                                                                      |          | under the Copyright Act<br>Design Cop | -                                                                                                                                                                      | Company |                        |    |
| Legacy P/N                                                                                                                    |                                   | Weight     | 124.67Kg | Quote No.                                                                                      |          | Dwg No.                               | VCP-0                                                                                                                                                                  | 83243   | Issue                  |    |
| Client                                                                                                                        |                                   |            |          | SO Number                                                                                      | STANDARD | Drawn By                              | Al                                                                                                                                                                     | 3B      |                        | _  |
| Client Project                                                                                                                |                                   |            |          | Approved By                                                                                    |          | Date                                  | 05/07                                                                                                                                                                  | /2023   |                        | _  |
| E & R MOFFAT LTD, SEABEGS ROAD, BONNYBRIDGE, FK4 2BS, T: +44 (0)1324 812272, E: sales@ermoffat.co.uk, Web: www.ermoffat.co.uk |                                   |            |          |                                                                                                |          | Scale                                 | 1:20                                                                                                                                                                   | Sheet   | 2/2                    | A4 |