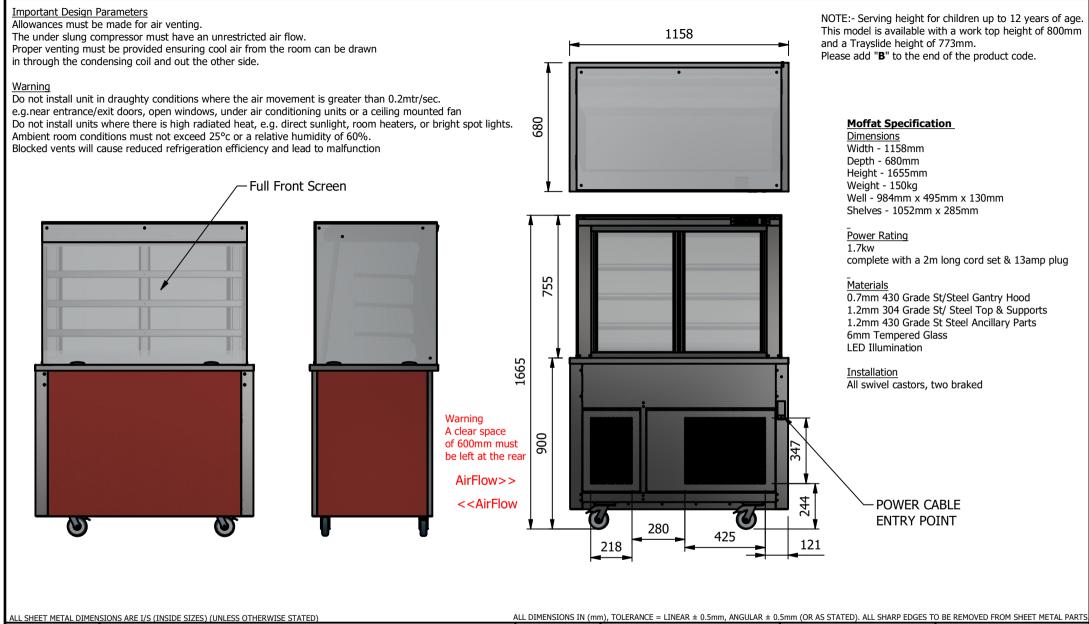

| ALL SHEET METAL DIMENSIONS ARE 1/3 (INSIDE SIZES) (UNLESS OTHERWISE STATED). ALL SHARE EDGES TO BE REMOVED TROM SHEET METAL FR |                  |            |       |                      |                            |                                       |                                                                                                                                                                        |                 |                        | ALIANIS |
|--------------------------------------------------------------------------------------------------------------------------------|------------------|------------|-------|----------------------|----------------------------|---------------------------------------|------------------------------------------------------------------------------------------------------------------------------------------------------------------------|-----------------|------------------------|---------|
| Product                                                                                                                        | VERSIC           | Product No |       | No reproduction or p | rticle may be manufactured | MOFFAT                                |                                                                                                                                                                        | 7               |                        |         |
| Description                                                                                                                    | *** VC3RDSLF *** |            |       |                      |                            |                                       | or assembled in accordance with this drawing<br>without prior written consent. This prohibition is a term<br>of any contract relating to this drawing. Rights reserved |                 | The Catering Equipment |         |
| Material/Finish                                                                                                                |                  | Thickness  |       | Desp/Date            |                            | under the Copyright Act<br>Design Cop |                                                                                                                                                                        | Company Company |                        |         |
| Legacy P/N                                                                                                                     |                  | Weight     | 150kg | Quote No.            |                            | Dwg No.                               | VCP-0                                                                                                                                                                  | 62706           | Issue                  |         |
| Client                                                                                                                         |                  |            |       | SO Number            | STANDARD                   | Drawn By                              | AE                                                                                                                                                                     | 3B              |                        | _       |
| Client Project                                                                                                                 |                  |            |       | Approved By          |                            | Date                                  | 05/07                                                                                                                                                                  | /2023           |                        |         |
| E & R MOFFAT LTD, SEABEGS ROAD, BONNYBRIDGE, FK4 2BS, T: +44 (0)1324 812272, E: sales@ermoffat.co.uk, Web: www.ermoffat.co.uk  |                  |            |       |                      |                            | Scale                                 | 1:20                                                                                                                                                                   | Sheet           | 2/2                    | A4      |