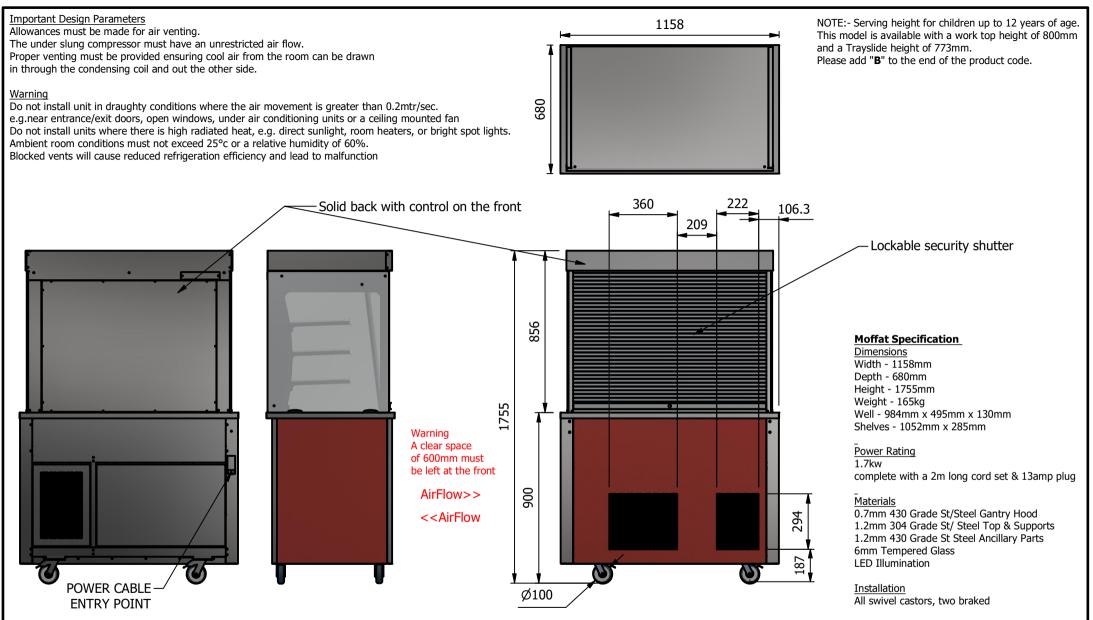

| ALL SHEET METAL DIMENSIONS ARE I/S (INSIDE SIZES) (UNLESS OTHERWISE STATED)                                                   |                   |             |       | ALL DIMENSIONS IN (mm), TOLERANCE = LINEAR ± 0.5mm, ANGULAR ± 0.5mm (OR AS STATED). ALL SHARP EDGES TO BE REMOVED FROM SHEET METAL PARTS |          |                                                                                                                                                                                                                                |                                                                                                   |         |        |       |  |
|-------------------------------------------------------------------------------------------------------------------------------|-------------------|-------------|-------|------------------------------------------------------------------------------------------------------------------------------------------|----------|--------------------------------------------------------------------------------------------------------------------------------------------------------------------------------------------------------------------------------|---------------------------------------------------------------------------------------------------|---------|--------|-------|--|
| Product                                                                                                                       | VERSICARTE        |             |       | Product No                                                                                                                               |          |                                                                                                                                                                                                                                | No reproduction or publication of this drawing<br>may be made, and no article may be manufactured |         | MOFFAT |       |  |
| Description                                                                                                                   | *** VC3RDSAFC *** |             |       |                                                                                                                                          |          | or assembled in accordance with this drawing<br>without prior written consent. This prohibition is a term<br>of any contract relating to this drawing. Rights reserved<br>under the Caucitab At of UBC as compared and his the |                                                                                                   |         | -      |       |  |
| Material/Finish                                                                                                               |                   | Thickness   |       | Desp/Date                                                                                                                                |          |                                                                                                                                                                                                                                | 1956 as ammended by the right Act 1968.                                                           | Company |        | ı     |  |
| Legacy P/N                                                                                                                    |                   | Weight      | 165kg | Quote No.                                                                                                                                |          | Dwg No.                                                                                                                                                                                                                        | VCP-062495                                                                                        |         | Iss    | Issue |  |
| Client                                                                                                                        |                   |             |       | SO Number                                                                                                                                | STANDARD | Drawn By                                                                                                                                                                                                                       | A                                                                                                 | 3B      |        |       |  |
| Client Project                                                                                                                |                   | Approved By |       | Date                                                                                                                                     | 28/08    | /2019                                                                                                                                                                                                                          |                                                                                                   |         |        |       |  |
| E & R MOFFAT LTD, SEABEGS ROAD, BONNYBRIDGE, FK4 2BS, T: +44 (0)1324 812272, E: sales@ermoffat.co.uk, Web: www.ermoffat.co.uk |                   |             |       |                                                                                                                                          |          |                                                                                                                                                                                                                                | 1:20                                                                                              | Sheet   | 1/2    | A4    |  |