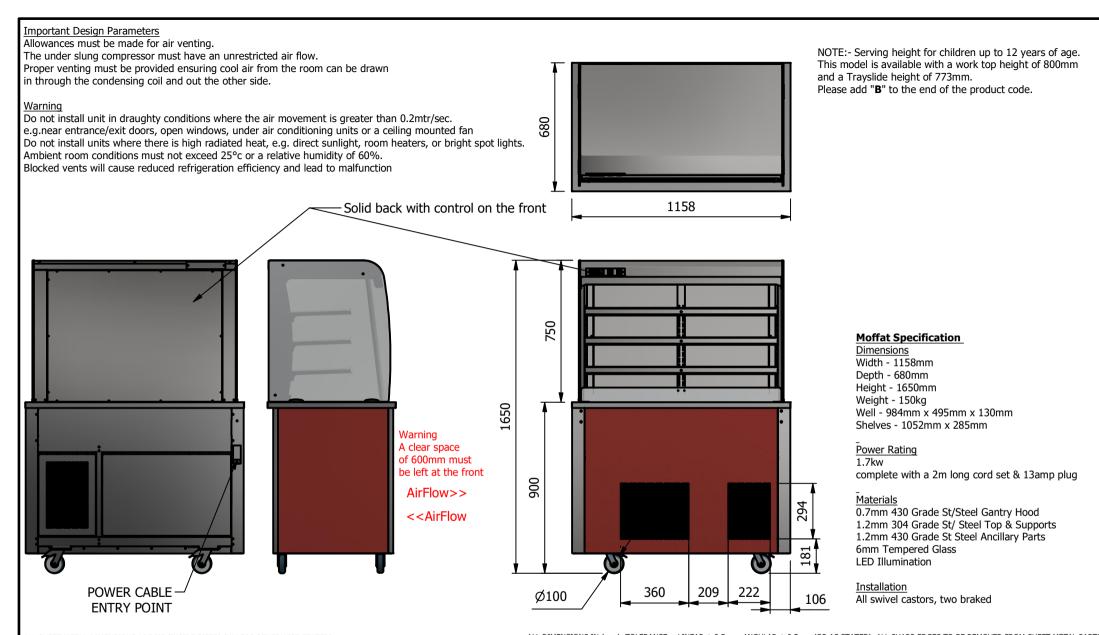

| ALL SHEET METAL DIMENSIONS ARE I/S (INSIDE SIZES) (UNLESS OTHERWISE STATED) ALL DIMENSIONS IN (mm), TOLERANCE = LINEAR ± 0.5mm, ANGULAR ± 0.5m |                 |           |       |            |          |                                                                                                                                                                        | 0.5mm (OR AS STATED). ALL SHARP EDGES TO BE REMOVED FROM SHEET METAL PARTS. |                        |     |       |  |
|--------------------------------------------------------------------------------------------------------------------------------------------------------------------------------------------------------------------------------------------------------------------------------------------------------------------------------------------------------------------------------------------------------------------------------------------------------------------------------------------------------------------------------------------------------------------------------------------------------------------------------------------------------------------------------------------------------------------------------------------------------------------------------------------------------------------------------------------------------------------------------------------------------------------------------------------------------------------------------------------------------------------------------------------------------------------------------------------------------------------------------------------------------------------------------------------------------------------------------------------------------------------------------------------------------------------------------------------------------------------------------------------------------------------------------------------------------------------------------------------------------------------------------------------------------------------------------------------------------------------------------------------------------------------------------------------------------------------------------------------------------------------------------------------------------------------------------------------------------------------------------------------------------------------------------------------------------------------------------------------------------------------------------------------------------------------------------------------------------------------------------|-----------------|-----------|-------|------------|----------|------------------------------------------------------------------------------------------------------------------------------------------------------------------------|-----------------------------------------------------------------------------|------------------------|-----|-------|--|
| Product                                                                                                                                                                                                                                                                                                                                                                                                                                                                                                                                                                                                                                                                                                                                                                                                                                                                                                                                                                                                                                                                                                                                                                                                                                                                                                                                                                                                                                                                                                                                                                                                                                                                                                                                                                                                                                                                                                                                                                                                                                                                                                                        | VERSICARTE      |           |       | Product No |          | No reproduction or publication of this drawing<br>may be made, and no article may be manufactured                                                                      |                                                                             | MOFFAT                 |     |       |  |
| Description                                                                                                                                                                                                                                                                                                                                                                                                                                                                                                                                                                                                                                                                                                                                                                                                                                                                                                                                                                                                                                                                                                                                                                                                                                                                                                                                                                                                                                                                                                                                                                                                                                                                                                                                                                                                                                                                                                                                                                                                                                                                                                                    | *** VC3RDFC *** |           |       |            |          | or assembled in accordance with this drawing<br>without prior written consent. This prohibition is a term<br>of any contract relating to this drawing. Rights reserved |                                                                             | The Catering Equipment |     | -     |  |
| Material/Finish                                                                                                                                                                                                                                                                                                                                                                                                                                                                                                                                                                                                                                                                                                                                                                                                                                                                                                                                                                                                                                                                                                                                                                                                                                                                                                                                                                                                                                                                                                                                                                                                                                                                                                                                                                                                                                                                                                                                                                                                                                                                                                                |                 | Thickness |       | Desp/Date  |          |                                                                                                                                                                        | t 1956 as ammended by the<br>yright Act 1968.                               | Company                |     | n     |  |
| Legacy P/N                                                                                                                                                                                                                                                                                                                                                                                                                                                                                                                                                                                                                                                                                                                                                                                                                                                                                                                                                                                                                                                                                                                                                                                                                                                                                                                                                                                                                                                                                                                                                                                                                                                                                                                                                                                                                                                                                                                                                                                                                                                                                                                     |                 | Weight    | 150kg | Quote No.  |          | Dwg No.                                                                                                                                                                | VCP-0                                                                       | 61661                  | Iss | Issue |  |
| Client                                                                                                                                                                                                                                                                                                                                                                                                                                                                                                                                                                                                                                                                                                                                                                                                                                                                                                                                                                                                                                                                                                                                                                                                                                                                                                                                                                                                                                                                                                                                                                                                                                                                                                                                                                                                                                                                                                                                                                                                                                                                                                                         |                 |           |       | SO Number  | STANDARD | Drawn By                                                                                                                                                               | A                                                                           | 3B                     |     |       |  |
| Client Project                                                                                                                                                                                                                                                                                                                                                                                                                                                                                                                                                                                                                                                                                                                                                                                                                                                                                                                                                                                                                                                                                                                                                                                                                                                                                                                                                                                                                                                                                                                                                                                                                                                                                                                                                                                                                                                                                                                                                                                                                                                                                                                 | Approved By     |           |       |            |          | Date                                                                                                                                                                   | 05/07                                                                       | /2023                  |     |       |  |
| E & R MOFFAT LTD, SEABEGS ROAD, BONNYBRIDGE, FK4 2BS, T: +44 (0)1324 812272, E: sales@ermoffat.co.uk, Web: www.ermoffat.co.uk                                                                                                                                                                                                                                                                                                                                                                                                                                                                                                                                                                                                                                                                                                                                                                                                                                                                                                                                                                                                                                                                                                                                                                                                                                                                                                                                                                                                                                                                                                                                                                                                                                                                                                                                                                                                                                                                                                                                                                                                  |                 |           |       |            |          |                                                                                                                                                                        | 1:20                                                                        | Sheet                  | 1/3 | A4    |  |