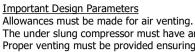

## **Moffat Specification** Dimensions

Width - 1158mm Depth - 680mm Height - 1650mm

Weight - 150kg

Well - 984mm x 495mm x 130mm Shelves - 1052mm x 285mm