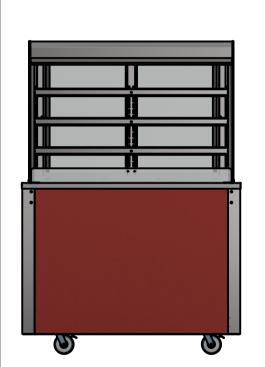

## **Moffat Specification** Dimensions

Width - 1158mm Depth - 680mm Height - 1650mm

Weight - 150kg

Well - 984mm x 495mm x 130mm Shelves - 1052mm x 285mm

# Installation

All swivel castors, two braked

POWER CABLE **ENTRY POINT** 

| ALL SHEET METAL DIMENSIONS ARE I/S (INSIDE SIZES) (UNLESS OTHERWISE STATED)                                                   |               |            |       | ALL DIMENSIONS IN (mm), TOLERANCE = LINEAR ± 0.5mm, ANGULAR ± 0.5mm (OR AS STATED). ALL SHARP EDGES TO BE REMOVED FROM SHEET METAL PART |                                                                                                |          |                                                                               |            |                  |       |  |
|-------------------------------------------------------------------------------------------------------------------------------|---------------|------------|-------|-----------------------------------------------------------------------------------------------------------------------------------------|------------------------------------------------------------------------------------------------|----------|-------------------------------------------------------------------------------|------------|------------------|-------|--|
| Product                                                                                                                       | VERSIC        | Product No |       | may be made, and no a                                                                                                                   | No reproduction or publication of this drawing may be made, and no article may be manufactured |          | MOFFAT                                                                        |            |                  |       |  |
| Description                                                                                                                   | *** VC3RD *** |            |       |                                                                                                                                         |                                                                                                |          | without prior written consent. This prohibition is a term                     |            | tering Equipment |       |  |
| Material/Finish                                                                                                               |               | Thickness  |       | Desp/Date                                                                                                                               |                                                                                                |          | under the Copyright Act 1956 as ammended by the<br>Design Copyright Act 1968. |            |                  | ıı    |  |
| Legacy P/N                                                                                                                    |               | Weight     | 150kg | Quote No.                                                                                                                               |                                                                                                | Dwg No.  | VCP-0                                                                         | VCP-061597 |                  | Issue |  |
| Client                                                                                                                        |               |            |       | SO Number                                                                                                                               | STANDARD                                                                                       | Drawn By | Al                                                                            | 3B         |                  | _     |  |
| Client Project                                                                                                                | t Project     |            |       |                                                                                                                                         |                                                                                                | Date     | 28/08                                                                         | 3/2019     |                  |       |  |
| E & R MOFFAT LTD, SEABEGS ROAD, BONNYBRIDGE, FK4 2BS, T: +44 (0)1324 812272, E: sales@ermoffat.co.uk, Web: www.ermoffat.co.uk |               |            |       |                                                                                                                                         |                                                                                                |          | 1:20                                                                          | Sheet      | 1/3              | A4    |  |