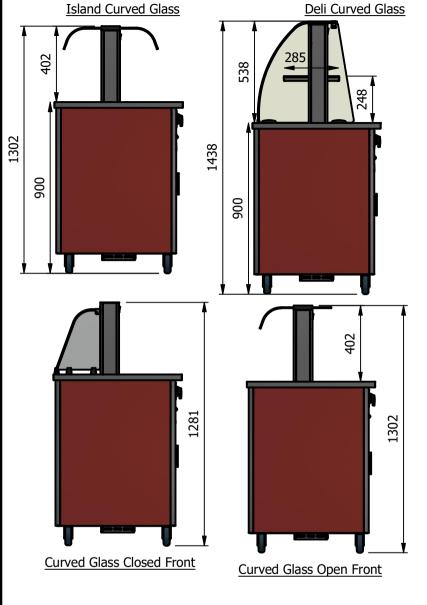

## Installation

All swivel castors, two braked

- POWER CABLE ENTRY POINT

| ALL SHEET METAL DIMENSIONS ARE I/S (INSIDE SIZES) (UNLESS OTHERWISE STATED)                                                   |                                     |      |      | ALL DIMENSIONS IN (mm), TOLERANCE = LINEAR ± 0.5mm, ANGULAR ± 0.5mm (OR AS STATED). ALL SHARP EDGES TO BE REMOVED FROM SHEET METAL PARTS |          |                     |                                                                                                                                                                        |            |                        |       |  |
|-------------------------------------------------------------------------------------------------------------------------------|-------------------------------------|------|------|------------------------------------------------------------------------------------------------------------------------------------------|----------|---------------------|------------------------------------------------------------------------------------------------------------------------------------------------------------------------|------------|------------------------|-------|--|
| Product                                                                                                                       | VERSICARTE                          |      |      | Product No                                                                                                                               | N/A      | may be made, and no | No reproduction or publication of this drawing may be made, and no article may be manufactured                                                                         |            | MOFFAT                 |       |  |
| Description                                                                                                                   | *** VC3HT **** Curved Glass Options |      |      |                                                                                                                                          |          |                     | or assembled in accordance with this drawing<br>without prior written consent. This prohibition is a term<br>of any contract relating to this drawing. Rights reserved |            | The Catering Equipment |       |  |
| Material/Finish                                                                                                               | Thick                               | ness |      | Desp/Date                                                                                                                                |          |                     | t 1956 as ammended by the<br>pyright Act 1968.                                                                                                                         |            | Company                |       |  |
| Legacy P/N                                                                                                                    | Weig                                | ight | 82kg | Quote No.                                                                                                                                |          | Dwg No.             | VCP-0                                                                                                                                                                  | VCP-060640 |                        | Issue |  |
| Client                                                                                                                        |                                     |      |      | SO Number                                                                                                                                | STANDARD | Drawn By            | Al                                                                                                                                                                     | 3B         |                        |       |  |
| Client Project                                                                                                                |                                     |      |      | Approved By                                                                                                                              |          | Date                | 04/07                                                                                                                                                                  | /2023      | ]                      | _     |  |
| E & R MOFFAT LTD, SEABEGS ROAD, BONNYBRIDGE, FK4 2BS, T: +44 (0)1324 812272, E: sales@ermoffat.co.uk, Web: www.ermoffat.co.uk |                                     |      |      |                                                                                                                                          |          | Scale               | 1:20                                                                                                                                                                   | Sheet      | 1/2                    | A4    |  |