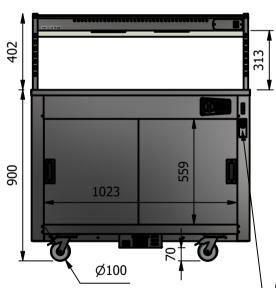

### Dimensions

Width - 1158mm

Depth - 680mm Height - 900mm

Weight - 82kg

Sahara Fan Model SF315

Capacity of Hot Cupboard [usable inside space]

Width - 1023mm Depth - 555mm

Usable Height Bottom shelf - 204mm

Usable Height Top Shelf - 245mm

35 covers & meals [10" plated meals stacked using plate covers] or

133 off 10" plates stacked for heating

6 off 1/1GN pans side by side 150mm deep 3 on top 3 on bottom