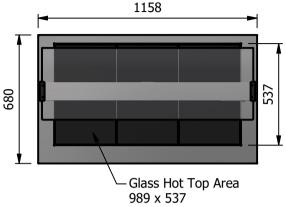

## Neo-Ceram glass hot Top

The Stainless steel top inset with Neo Ceram glass panels provides a clean hot serving area.

### Dimensions

Width - 1158mm

Depth - 680mm Height - 900mm

Weight - 82kg

Sahara Fan Model SF315

Capacity of Hot Cupboard [usable inside space]

Width - 1023mm Depth - 555mm

Usable Height Bottom shelf - 204mm