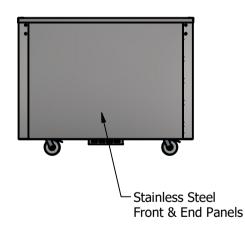

# Materials

1.2mm 304 Grade St/ Steel Top & Supports
0.7mm 430 Grade St/ Steel Internal Structure
GN 1/1 Grid Shelves with 30mm x 30mm tube supports