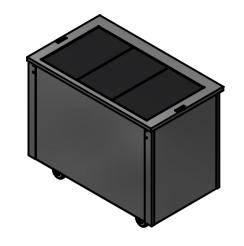

### Neo-Ceram glass hot Top

The Stainless steel top inset with Neo Ceram glass panels provides a clean hot serving area.

# Dry Heat

Fan Assisted Hotcupboard