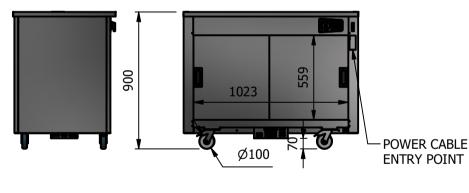

#### \_ <u>Dimensions</u>

Width - 1158mm Depth - 680mm

Height - 900mm

Weight - 82kg

# Area of hot top

989mm x 537mm

Capacity of Hot Cupboard [usable inside space]

Width - 1023mm

Depth - 555mm

Usable Height Bottom shelf - 204mm

Usable Height Top Shelf - 245mm

35 covers & meals [10" plated meals stacked using plate covers] or

### Power Rating

2.04kw with no gantry, 2.48Kw with heated gantry. complete with a 2m long cord set & 13amp plug Removable Fan heating System Sahara Fan Model SF315

### Installation

All swivel castors, two braked

| ALL SHEET METAL DIMENSIONS ARE I/S (INSIDE SIZES) (UNLESS OTHERWISE STATED)                                                   |            |             |      | ALL DIMENSIONS IN (MM), TOLERANCE = LINEAR ± 0.5MM, ANGULAR ± 0.5MM (OR AS STATED). ALL SHARP EDGES TO BE REMOVED FROM SHEET METAL PARTS |                                                                                                                                                              |                         |                                                                                                |         |        |    |
|-------------------------------------------------------------------------------------------------------------------------------|------------|-------------|------|------------------------------------------------------------------------------------------------------------------------------------------|--------------------------------------------------------------------------------------------------------------------------------------------------------------|-------------------------|------------------------------------------------------------------------------------------------|---------|--------|----|
| Product                                                                                                                       | VERSICARTE |             |      | Product No                                                                                                                               | N/A                                                                                                                                                          | may be made, and no a   | No reproduction or publication of this drawing may be made, and no article may be manufactured |         | MOFFAT |    |
| Description                                                                                                                   | VC3F       |             |      |                                                                                                                                          | or assembled in accordance with this drawing<br>without prior written consent. This prohibition is a<br>of any contract relating to this drawing. Rights res |                         | m —                                                                                            |         | _      |    |
| Material/Finish                                                                                                               |            | Thickness   |      | Desp/Date                                                                                                                                |                                                                                                                                                              | under the Copyright Act | 1956 as ammended by the<br>right Act 1968.                                                     | Company |        | п  |
| Legacy P/N                                                                                                                    |            | Weight      | 82kg | Quote No.                                                                                                                                |                                                                                                                                                              | Dwg No.                 | VCP-072582                                                                                     |         | Issue  |    |
| Client                                                                                                                        |            |             |      | SO Number                                                                                                                                | STANDARD                                                                                                                                                     | Drawn By                | Al                                                                                             | 3B      |        | _  |
| Client Project                                                                                                                |            | Approved By |      | Date                                                                                                                                     | 04/07                                                                                                                                                        | /2023                   |                                                                                                |         |        |    |
| E & R MOFFAT LTD, SEABEGS ROAD, BONNYBRIDGE, FK4 2BS, T: +44 (0)1324 812272, E: sales@ermoffat.co.uk, Web: www.ermoffat.co.uk |            |             |      |                                                                                                                                          |                                                                                                                                                              |                         | 1:25                                                                                           | Sheet   | 1/1    | A4 |