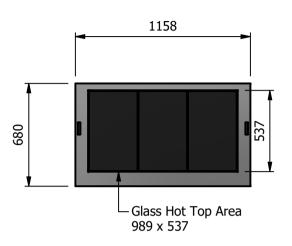

#### \_ <u>Dimensions</u>

Width - 1158mm Depth - 680mm

Height - 900mm

Weight - 82kg

# Area of hot top

989mm x 537mm

Capacity of Hot Cupboard [usable inside space]

Width - 1023mm

Depth - 555mm

Usable Height Bottom shelf - 204mm

Usable Height Top Shelf - 245mm

35 covers & meals [10" plated meals stacked using plate covers] or