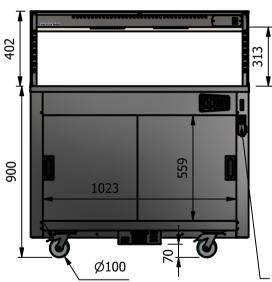

## Dimensions

Width - 1158mm Depth - 680mm

Height - 900mm

Height - 900mm Weight - 82kg

Sahara Fan Model SF315

Capacity of Hot Cupboard [usable inside space]

Width - 1023mm Depth - 555mm

Usable Height Bottom shelf - 204mm

Usable Height Top Shelf - 245mm

35 covers & meals [10" plated meals stacked using plate covers]

133 off 10" plates stacked for heating

6 off 1/1GN pans side by side 150mm deep 3 on top 3 on bottom