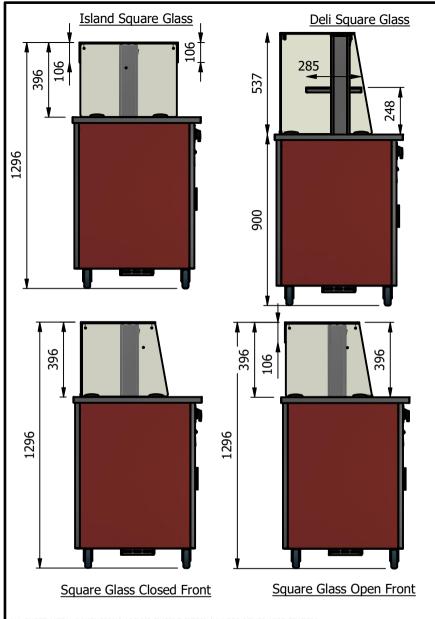

NOTE:- Serving height for children up to 12 years of age. This model is available with a work top height of 800mm and a Trayslide height of 773mm.

Please add "B" to the end of the product code.

#### Neo-Ceram glass hot Top

The Stainless steel top inset with Neo Ceram glass panels provides a clean hot serving area.

## Dimensions

Width - 1158mm Depth - 680mm

Height - 900mm

Height - 900mm Weight - 82kg

Sahara Fan Model SF315

Capacity of Hot Cupboard [usable inside space]

Width - 1023mm Depth - 555mm

Usable Height Bottom shelf - 204mm