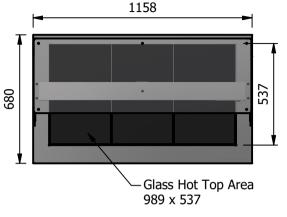

#### Neo-Ceram glass hot Top

The Stainless steel top inset with Neo Ceram glass panels provides a clean hot serving area.

## Dimensions

Width - 1158mm Depth - 680mm

Height - 900mm

Height - 900mm Weight - 82kg

Sahara Fan Model SF315

Capacity of Hot Cupboard [usable inside space]

Width - 1023mm Depth - 555mm

Usable Height Bottom shelf - 204mm