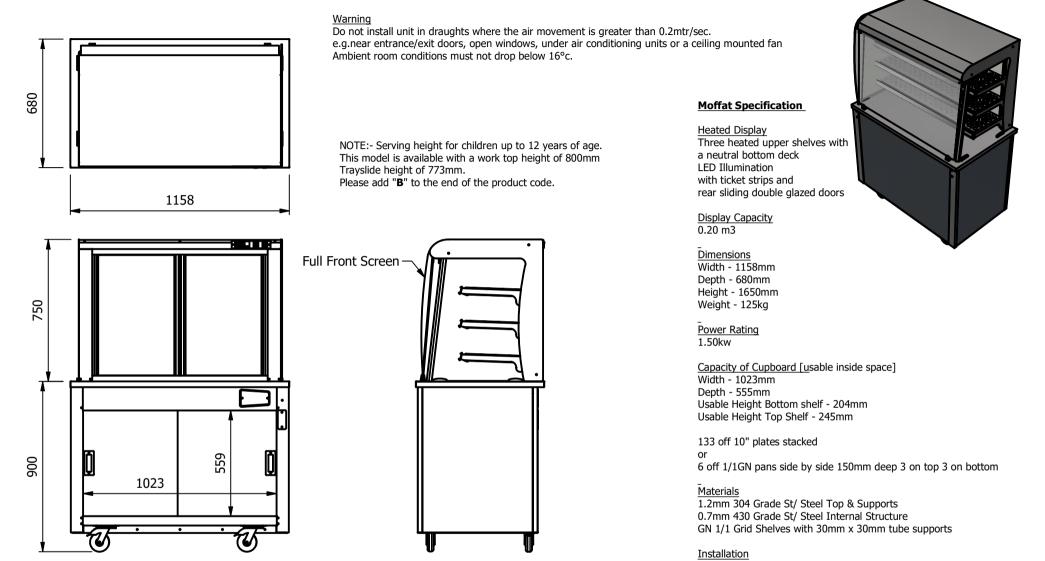

All swivel castors, two braked

| ALL SHEET METAL DIMENSIONS ARE I/S (INSIDE SIZES) (UNLESS OTHERWISE STATED) ALL DIMENSIONS IN (mm), TOLERANCE = LINEAR ± 0.5mm, A |            |           |       |                                                                                   |                        |                                       | ). ALL SHARP EDGES T                                                                              | O BE REMOVED FROM | SHEET MET | TAL PARTS |  |
|-----------------------------------------------------------------------------------------------------------------------------------|------------|-----------|-------|-----------------------------------------------------------------------------------|------------------------|---------------------------------------|---------------------------------------------------------------------------------------------------|-------------------|-----------|-----------|--|
| Product                                                                                                                           | VERSICARTE |           |       | Product No                                                                        | N/A                    |                                       | No reproduction or publication of this drawing<br>may be made, and no article may be manufactured |                   | MOFFAT    |           |  |
| Description                                                                                                                       | *** VC3F   |           |       | or assembled in acco<br>without prior written cons<br>of any contract relating to | The Catering Equipment |                                       |                                                                                                   |                   |           |           |  |
| Material/Finish                                                                                                                   |            | Thickness |       | Desp/Date                                                                         |                        | under the Copyright Act<br>Design Cop | Company                                                                                           |                   | n         |           |  |
| Legacy P/N                                                                                                                        |            | Weight    | 125kg | Quote No.                                                                         |                        | Dwg No.                               | VCP-164194                                                                                        |                   | Iss       | Issue     |  |
| Client                                                                                                                            |            |           |       | SO Number                                                                         | STANDARD               | Drawn By                              | A                                                                                                 | 3B                |           | _         |  |
| Client Project                                                                                                                    |            |           |       | Approved By                                                                       |                        | Date                                  | 19/05                                                                                             | /2025             |           | -         |  |
| E & R MOFFAT LTD, SEABEGS ROAD, BONNYBRIDGE, FK4 2BS, T: +44 (0)1324 812272, E: sales@ermoffat.co.uk, Web: www.ermoffat.co.uk     |            |           |       |                                                                                   |                        |                                       | 1:20                                                                                              | Sheet             | 1/2       | A4        |  |