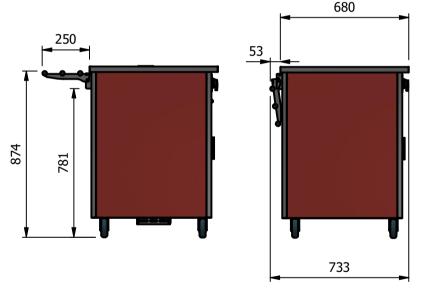

# Dimensions

Width - 1158mm

Depth - 680mm Height - 900mm

Weight - 51kg

Sahara Fan Model SF315

### Installation

All swivel castors, two braked

POWER CABLE ENTRY POINT

| ALL SHEET METAL DIMENSIONS ARE I/S (INSIDE SIZES) (UNLESS OTHERWISE STATED)                                                   |               |           |      | ALL DIMENSIONS IN (mm), TOLERANCE = LINEAR ± 0.5mm, ANGULAR ± 0.5mm (OR AS STATED). ALL SHARP EDGES TO BE REMOVED FROM SHEET METAL PARTS |          |                             |                                                                                                                                           |         |     |    |
|-------------------------------------------------------------------------------------------------------------------------------|---------------|-----------|------|------------------------------------------------------------------------------------------------------------------------------------------|----------|-----------------------------|-------------------------------------------------------------------------------------------------------------------------------------------|---------|-----|----|
| Product                                                                                                                       | VERSICARTE    |           |      | Product No                                                                                                                               | N/A      | No reproduction or pu       | rticle may be manufactured                                                                                                                | MOFFAT  |     | 7  |
| Description                                                                                                                   | *** VC3HC *** |           |      |                                                                                                                                          |          | without prior written conse | without prior written consent. This prohibition is a term of any contract relating to this drawing. Rights reserved  The Cataging Equipme |         |     | ,  |
| Material/Finish                                                                                                               |               | Thickness |      | Desp/Date                                                                                                                                |          |                             | 1956 as ammended by the<br>right Act 1968.                                                                                                | Company |     | ι  |
| Legacy P/N                                                                                                                    |               | Weight    | 51kg | Quote No.                                                                                                                                |          | Dwg No.                     | VCP-055046                                                                                                                                |         | Iss | ue |
| Client                                                                                                                        |               | -         |      | SO Number                                                                                                                                | STANDARD | Drawn By                    | AE                                                                                                                                        | 3B      | _   | _  |
| Client Project                                                                                                                | t             |           |      |                                                                                                                                          |          | Date                        | 28/10                                                                                                                                     | 0/2019  |     |    |
| E & R MOFFAT LTD, SEABEGS ROAD, BONNYBRIDGE, FK4 2BS, T: +44 (0)1324 812272, E: sales@ermoffat.co.uk, Web: www.ermoffat.co.uk |               |           |      |                                                                                                                                          |          | Scale                       | 1:20                                                                                                                                      | Sheet   | 1/2 | Α4 |