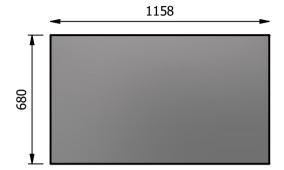

# Dimensions

Width - 1158mm

Depth - 680mm Height - 900mm

Weight - 51kg

Sahara Fan Model SF315