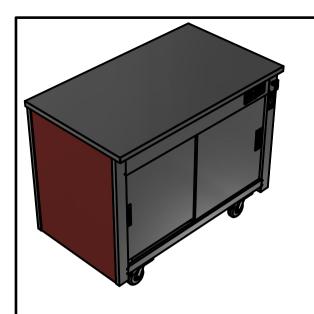

#### Moffat Specification

Solid Stainless Steel Worktop Insulted for efficiency provides a clean serving area.

#### Drv Heat

Fan Assisted Hotcupboard