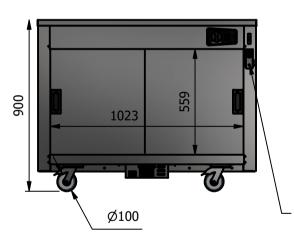

# Dimensions

Width - 1158mm

Depth - 680mm Height - 900mm

Weight - 51kg

Sahara Fan Model SF315

# <u>Capacity of Hot Cupboard [usable inside space]</u>

Width - 1023mm

Depth - 555mm

Usable Height Bottom shelf - 204mm Usable Height Top Shelf - 245mm

35 covers & meals [10" plated meals stacked using plate covers] or

### Installation

All swivel castors, two braked

POWER CABLE ENTRY POINT

| ALL SHEET METAL DIMENSIONS ARE I/S (INSIDE SIZES) (UNLESS OTHERWISE STATED)                                                   |               |           |      | ALL DIMENSIONS IN (mm), TOLERANCE = LINEAR ± 0.5mm, ANGULAR ± 0.5mm (OR AS STATED). ALL SHARP EDGES TO BE REMOVED FROM SHEET METAL PARTS |          |                             |                                                                                                                                           |         |     |    |
|-------------------------------------------------------------------------------------------------------------------------------|---------------|-----------|------|------------------------------------------------------------------------------------------------------------------------------------------|----------|-----------------------------|-------------------------------------------------------------------------------------------------------------------------------------------|---------|-----|----|
| Product                                                                                                                       | VERSICARTE    |           |      | Product No                                                                                                                               | N/A      | No reproduction or pu       | rticle may be manufactured                                                                                                                | MOFFAT  |     | 7  |
| Description                                                                                                                   | *** VC3HC *** |           |      |                                                                                                                                          |          | without prior written conse | without prior written consent. This prohibition is a term of any contract relating to this drawing. Rights reserved  The Cataging Equipme |         |     | ,  |
| Material/Finish                                                                                                               |               | Thickness |      | Desp/Date                                                                                                                                |          |                             | 1956 as ammended by the<br>right Act 1968.                                                                                                | Company |     | ι  |
| Legacy P/N                                                                                                                    |               | Weight    | 51kg | Quote No.                                                                                                                                |          | Dwg No.                     | VCP-055046                                                                                                                                |         | Iss | ue |
| Client                                                                                                                        |               | -         |      | SO Number                                                                                                                                | STANDARD | Drawn By                    | AE                                                                                                                                        | 3B      | _   | _  |
| Client Project                                                                                                                | t             |           |      |                                                                                                                                          |          | Date                        | 28/10                                                                                                                                     | 0/2019  |     |    |
| E & R MOFFAT LTD, SEABEGS ROAD, BONNYBRIDGE, FK4 2BS, T: +44 (0)1324 812272, E: sales@ermoffat.co.uk, Web: www.ermoffat.co.uk |               |           |      |                                                                                                                                          |          | Scale                       | 1:20                                                                                                                                      | Sheet   | 1/2 | Α4 |