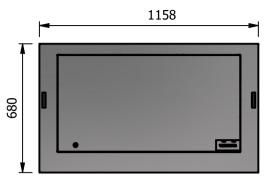

## Dimensions

Width - 1158mm

Depth - 680mm

Height - 900mm

Weight - 75kg

# Bainmarie well

Wet heat

Water level is an economic, 20mm deep with a water level mark on the well, complete with drain valve and swing-out run-off tube for easy emptying. The well has a raised lip designed to hold Gastronorm pans and heats via solid state elements fitted under the well, additional excess residual hot air from the hot cupboard is also used to maintain temperature which gives energy saving efficiency.

### Capacity of Bainmarie

Three GN1/1 pans up to 150mm deep

[Note:-pans are not supplied, available at extra cost]