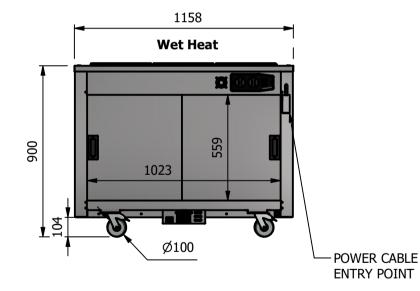

## Dimensions

Width - 1158mm

Depth - 680mm

Height - 900mm

Weight - 75kg

## <u>Capacity of Hot Cupboard [usable inside space]</u>

Width - 1023mm

Depth - 555mm

Usable Height Bottom shelf - 204mm

Usable Height Top Shelf - 245mm

35 covers & meals [10" plated meals stacked using plate covers]

#### Power Rating

2.9kw with no gantry, 3.34Kw with heated gantry. complete with a 2m long cord set & 16amp plug Removable Fan heating System Sahara Fan Model SF309