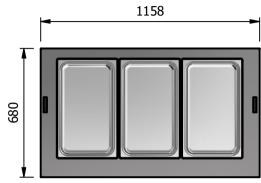

## Dimensions

Width - 1158mm Depth - 680mm Height - 900mm Weight - 67kg

Sahara Fan Model SF309

<u>Capacity of Bainmarie</u> Three GN1/1 pans up to 150mm deep [Note:-pans are not supplied, available at extra cost]

6 off 1/1GN pans side by side 150mm deep 3 on top 3 on bottom

Power Rating

1.9kw with no gantry, 2.34Kw with heated gantry. complete with a 2m long cord set & 13amp plug Removable Fan heating System Sahara Fan Model SF309