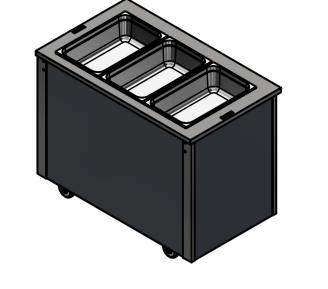

## Bainmarie well Dry heat

The open top with raised lip is designed to hold Gastronorm pans and heats via a solid state element fitted internally below the pans, additional excess residual hot air from the hot cupboard is also used to maintain temperature which gives energy saving efficiency.

## Dimensions

Width - 1158mm Depth - 680mm Height - 900mm Weight - 67kg

Sahara Fan Model SF309

<u>Capacity of Bainmarie</u> Three GN1/1 pans up to 150mm deep [Note:-pans are not supplied, available at extra cost]

6 off 1/1GN pans side by side 150mm deep 3 on top 3 on bottom

Power Rating

1.9kw with no gantry, 2.34Kw with heated gantry. complete with a 2m long cord set & 13amp plug Removable Fan heating System Sahara Fan Model SF309