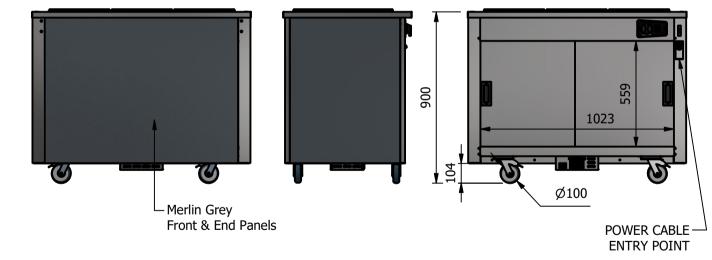

## Dimensions

Width - 1158mm Depth - 680mm Height - 900mm Weight - 67kg

Sahara Fan Model SF309

<u>Capacity of Bainmarie</u> Three GN1/1 pans up to 150mm deep [Note:-pans are not supplied, available at extra cost]

<u>Capacity of Hot Cupboard [u</u>sable inside space] Width - 1023mm Depth - 555mm Usable Height Bottom shelf - 204mm Usable Height Top Shelf - 245mm

35 covers & meals [10" plated meals stacked using plate covers] or 133 off 10" plates stacked for heating

Materials

1.2mm 304 Grade St/ Steel Top & Supports 0.7mm 430 Grade St/ Steel Internal Structure GN 1/1 Grid Shelves with 30mm x 30mm tube supports

Installation All swivel castors, two braked

| ALL SHEET METAL DIMENSIONS ARE I/S (INSIDE SIZES) (UNLESS OTHERWISE STATED) ALL SHARP EDGES TO BE REMOVED FROM SHEET METAL PAR |            |           |      |                                                                                     |                        |                         |                                                                                                   |       |        | TAL PARTS |  |
|--------------------------------------------------------------------------------------------------------------------------------|------------|-----------|------|-------------------------------------------------------------------------------------|------------------------|-------------------------|---------------------------------------------------------------------------------------------------|-------|--------|-----------|--|
| Product                                                                                                                        | VERSICARTE |           |      | Product No                                                                          | N/A                    |                         | No reproduction or publication of this drawing<br>may be made, and no article may be manufactured |       | MOFFAT |           |  |
| Description                                                                                                                    | VC3        |           |      | or assembled in accor<br>without prior written conse<br>of any contract relating to | The Catering Equipment |                         |                                                                                                   |       |        |           |  |
| Material/Finish                                                                                                                |            | Thickness |      | Desp/Date                                                                           |                        | under the Copyright Act | under the Copyright Act 1956 as ammended by the<br>Design Copyright Act 1968. Company             |       |        |           |  |
| Legacy P/N                                                                                                                     |            | Weight    | 67kg | Quote No.                                                                           |                        | Dwg No.                 | VCP-072335                                                                                        |       | Iss    | Issue     |  |
| Client                                                                                                                         |            |           |      | SO Number                                                                           | STANDARD               | Drawn By                | AE                                                                                                | 3B    |        | _         |  |
| Client Project                                                                                                                 |            |           |      | Approved By                                                                         |                        | Date                    | 28/10                                                                                             | /2019 |        | -         |  |
| E & R MOFFAT LTD, SEABEGS ROAD, BONNYBRIDGE, FK4 2BS, T: +44 (0)1324 812272, E: sales@ermoffat.co.uk, Web: www.ermoffat.co.uk  |            |           |      |                                                                                     |                        |                         | 1:20                                                                                              | Sheet | 1/1    | A4        |  |