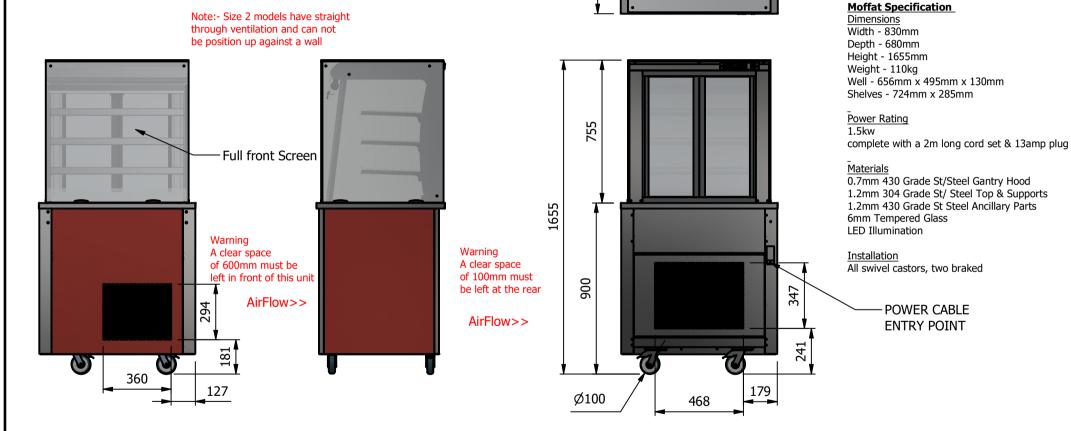

## Important Design Parameters

Allowances must be made for air venting. The under slung compressor must have an unrestricted air flow. Proper venting must be provided ensuring cool air from the room can be drawn in through the condensing coil and out the other side.

## Warning

Do not install unit in draughty conditions where the air movement is greater than 0.2mtr/sec. e.g.near entrance/exit doors, open windows, under air conditioning units or a ceiling mounted fan Do not install units where there is high radiated heat, e.g. direct sunlight, room heaters, or bright spot lights. Ambient room conditions must not exceed 25°c or a relative humidity of 60%. Blocked vents will cause reduced refrigeration efficiency and lead to malfunction