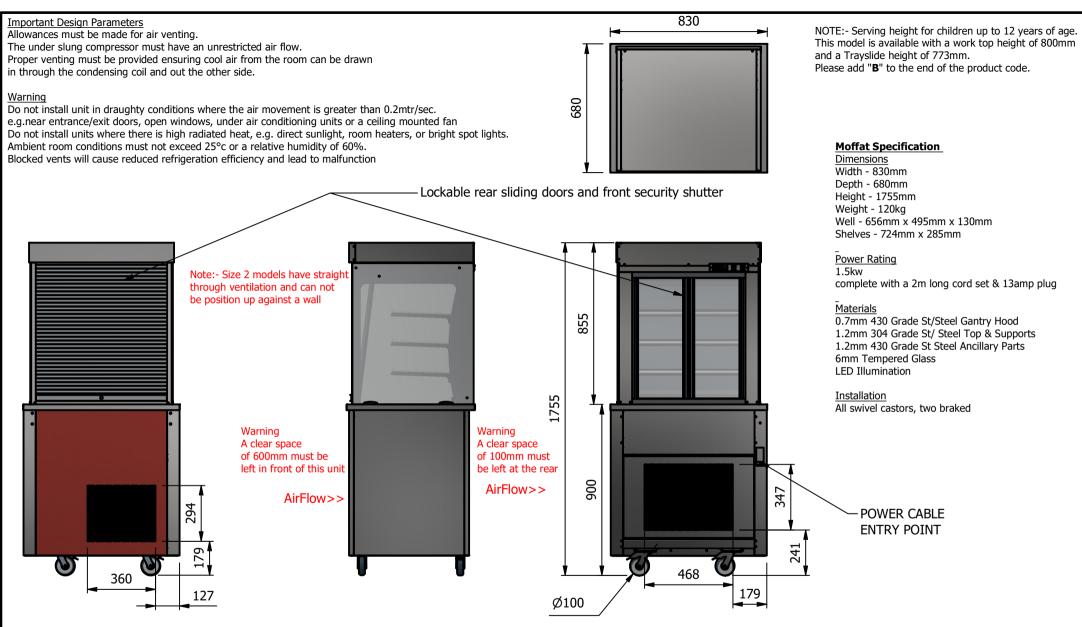

| ALL SHEET METAL DIMEN                                                                                                         | SIONS ARE I/S (INSIDE SIZES) (UNLESS OTHERWISE STATE | ALL DIMENSIONS IN (mm), TOLERANCE = LINEAR ± 0.5mm, ANGULAR ± 0.5mm (OR AS STATED). ALL SHARP EDGES TO BE REMOVED FROM SHEET METAL PARTS |       |                                                                                                                                                                        |          |                                                                                                   |                                               |         |       |    |
|-------------------------------------------------------------------------------------------------------------------------------|------------------------------------------------------|------------------------------------------------------------------------------------------------------------------------------------------|-------|------------------------------------------------------------------------------------------------------------------------------------------------------------------------|----------|---------------------------------------------------------------------------------------------------|-----------------------------------------------|---------|-------|----|
| Product                                                                                                                       | VERSICARTE                                           |                                                                                                                                          |       | Product No                                                                                                                                                             |          | No reproduction or publication of this drawing<br>may be made, and no article may be manufactured |                                               | MOFFAT  |       | רי |
| Description                                                                                                                   | *** VC2R                                             |                                                                                                                                          |       | or assembled in accordance with this drawing<br>without prior written consent. This prohibition is a term<br>of any contract relating to this drawing. Rights reserved |          | The Catering Equipment                                                                            |                                               |         |       |    |
| Material/Finish                                                                                                               |                                                      | Thickness                                                                                                                                |       | Desp/Date                                                                                                                                                              |          | under the Copyright Act                                                                           | : 1956 as ammended by the<br>yright Act 1968. | Company |       | n  |
| Legacy P/N                                                                                                                    |                                                      | Weight                                                                                                                                   | 120kg | Quote No.                                                                                                                                                              |          | Dwg No.                                                                                           | VCP-062199                                    |         | Issue |    |
| Client                                                                                                                        |                                                      |                                                                                                                                          |       | SO Number                                                                                                                                                              | STANDARD | Drawn By                                                                                          | A                                             | 3B      |       |    |
| Client Project                                                                                                                |                                                      |                                                                                                                                          |       | Approved By                                                                                                                                                            |          | Date                                                                                              | 27/08                                         | /2019   |       | -  |
| E & R MOFFAT LTD, SEABEGS ROAD, BONNYBRIDGE, FK4 2BS, T: +44 (0)1324 812272, E: sales@ermoffat.co.uk, Web: www.ermoffat.co.uk |                                                      |                                                                                                                                          |       |                                                                                                                                                                        |          | Scale                                                                                             | 1:20                                          | Sheet   | 1/2   | A4 |