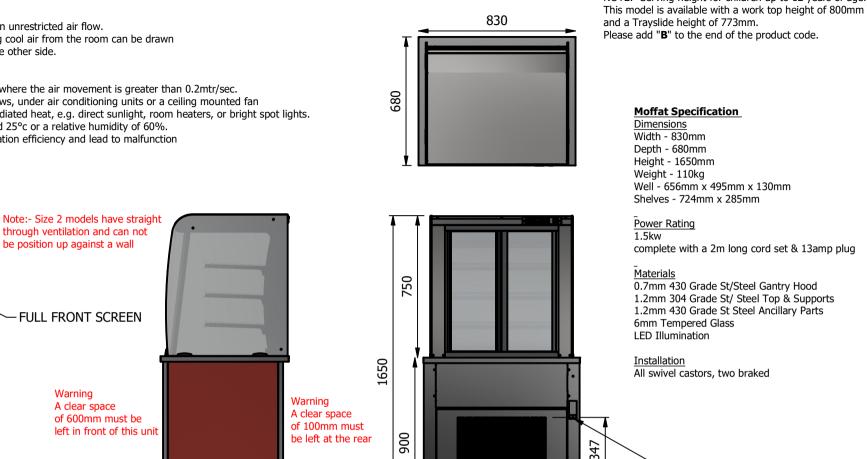

## Warning

Do not install unit in draughty conditions where the air movement is greater than 0.2mtr/sec. e.g.near entrance/exit doors, open windows, under air conditioning units or a ceiling mounted fan Do not install units where there is high radiated heat, e.g. direct sunlight, room heaters, or bright spot lights. Ambient room conditions must not exceed 25°c or a relative humidity of 60%. Blocked vents will cause reduced refrigeration efficiency and lead to malfunction

AirFlow>>

NOTE:- Serving height for children up to 12 years of age.

POWER CABLE ENTRY POINT

METAL PARTS

A4

241

179

468