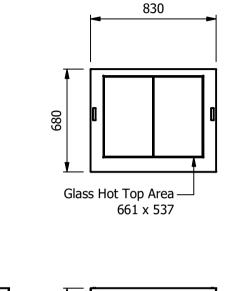

## Moffat Specification

<u>Neo-Ceram glass hot Top</u> The Stainless steel top inset with Neo Ceram glass panels provides a clean hot serving area.

Dry Heat Fan Assisted Hotcupboard

Dimensions Width - 830mm Depth - 680mm Height - 900mm Weight - 55kg

Area of hot top 661mm x 537mm

Sahara Fan Model SF309

<u>Capacity of Hot Cupboard [u</u>sable inside space] Width - 695mm Depth - 555mm Usable Height Bottom shelf - 204mm Usable Height Top Shelf - 245mm

25 covers & meals [10" plated meals stacked using plate covers] or 95 off 10" plates stacked for heating or