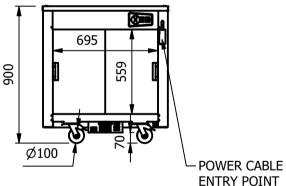

## Moffat Specification

<u>Neo-Ceram glass hot Top</u> The Stainless steel top inset with Neo Ceram glass panels provides a clean hot serving area.

Dry Heat Fan Assisted Hotcupboard

Dimensions Width - 830mm Depth - 680mm Height - 900mm Weight - 55kg

Area of hot top 661mm x 537mm

Sahara Fan Model SF309

<u>Capacity of Hot Cupboard [u</u>sable inside space] Width - 695mm Depth - 555mm Usable Height Bottom shelf - 204mm Usable Height Top Shelf - 245mm

25 covers & meals [10" plated meals stacked using plate covers] or 95 off 10" plates stacked for heating or

## **Installation**

All swivel castors, two braked

| ALL SHEET METAL DIMENSIONS ARE I/S (INSIDE SIZES) (UNLESS OTHERWISE STATED)                                                   |                     |  |      | ALL DIMENSIONS IN (mm | n), TOLERANCE = LINEAR ± 0.5mm, ANG | ULAR ± 0.5mm (OR AS STATED                                                                                                                                             | ). ALL SHARP EDGES T                                                                              | O BE REMOVED FROM | SHEET MET              | TAL PARTS |
|-------------------------------------------------------------------------------------------------------------------------------|---------------------|--|------|-----------------------|-------------------------------------|------------------------------------------------------------------------------------------------------------------------------------------------------------------------|---------------------------------------------------------------------------------------------------|-------------------|------------------------|-----------|
| Product                                                                                                                       | VERSICARTE          |  |      | Product No            | N/A                                 | Wmay be made, and no a                                                                                                                                                 | No reproduction or publication of this drawing<br>may be made, and no article may be manufactured |                   | MOFFAT                 |           |
| Description                                                                                                                   | VC2HT               |  |      |                       |                                     | or assembled in accordance with this drawing<br>without prior written consent. This prohibition is a term<br>of any contract relating to this drawing. Rights reserved |                                                                                                   |                   | The Catering Equipment |           |
| Material/Finish                                                                                                               | Thickness Desp/Date |  |      |                       |                                     |                                                                                                                                                                        | under the Copyright Act 1956 as ammended by the<br>Design Copyright Act 1968.                     |                   | Company                |           |
| Legacy P/N                                                                                                                    | Weight 55kg         |  | 55kg | Quote No.             |                                     | Dwg No.                                                                                                                                                                | VCP-0                                                                                             | 72492 Issu        |                        | sue       |
| Client                                                                                                                        |                     |  |      | SO Number             | STANDARD                            | Drawn By                                                                                                                                                               | AI                                                                                                | 3B                |                        |           |
| Client Project                                                                                                                |                     |  |      | Approved By           |                                     | Date                                                                                                                                                                   | 04/07                                                                                             | /2023             |                        | -         |
| E & R MOFFAT LTD, SEABEGS ROAD, BONNYBRIDGE, FK4 2BS, T: +44 (0)1324 812272, E: sales@ermoffat.co.uk, Web: www.ermoffat.co.uk |                     |  |      |                       |                                     |                                                                                                                                                                        | 1:25                                                                                              | Sheet             | 1/1                    | A4        |