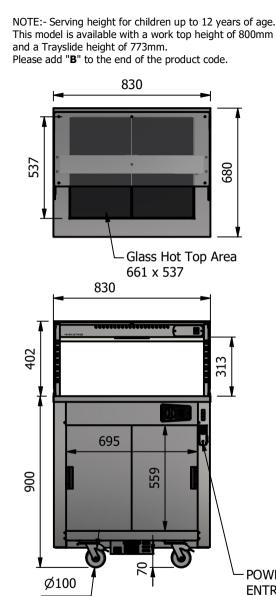

## Moffat Specification

<u>Neo-Ceram glass hot Top</u> The Stainless steel top inset with Neo Ceram glass panels provides a clean hot serving area.

Dry Heat Fan Assisted Hotcupboard

Dimensions Width - 830mm Depth - 680mm Height - 900mm Weight - 55kg

Area of hot top 661mm x 537mm

Sahara Fan Model SF309

<u>Capacity of Hot Cupboard [u</u>sable inside space] Width - 695mm Depth - 555mm Usable Height Bottom shelf - 204mm Usable Height Top Shelf - 245mm

25 covers & meals [10" plated meals stacked using plate covers] or

95 off 10" plates stacked for heating or

4 off 1/1GN pans side by side 150mm deep 2 on top 2 on bottom

Power Rating

1.26kw with no gantry, 1.48Kw with heated gantry. complete with a 2m long cord set & 13amp plug Removable Fan heating System Sahara Fan Model SF309

## Materials

1.2mm 304 Grade St/ Steel Top & Supports 0.7mm 430 Grade St/ Steel Internal Structure GN 1/1 Grid Shelves with 30mm x 30mm tube supports

**Installation** 

All swivel castors, two braked

- POWER CABLE ENTRY POINT