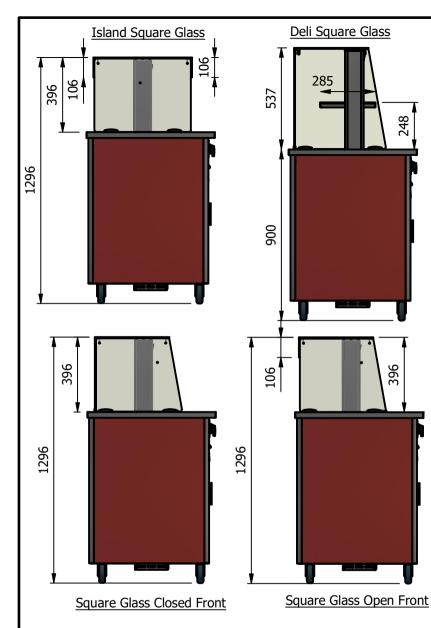

| ALL SHEET METAL DIMENSIONS ARE I/S (INSIDE SIZES) (UNLESS OTHERWISE STATED) ALL DIMENSIONS IN (mm), TOLERANCE = LINEAR ± 0.5mm, ANGULAR ± 0.5mm (OR AS STATED). ALL SHARP EDGES TO BE REMOVED FROM SHEET METAL PARTS |                                      |      |             |          |                            |                                                                                                   |       |                                   |    |
|----------------------------------------------------------------------------------------------------------------------------------------------------------------------------------------------------------------------|--------------------------------------|------|-------------|----------|----------------------------|---------------------------------------------------------------------------------------------------|-------|-----------------------------------|----|
| Product                                                                                                                                                                                                              | VERSICARTE                           |      | Product No  | N/A      | Wmay be made, and no a     | No reproduction or publication of this drawing<br>may be made, and no article may be manufactured |       | MOFFAT                            |    |
| Description                                                                                                                                                                                                          | *** VC2HTSL *** Square Glass Options |      |             |          | without prior written cons | without prior written consent. This prohibition is a term                                         |       |                                   |    |
| Material/Finish                                                                                                                                                                                                      | Thickness                            |      | Desp/Date   |          | under the Copyright Act    | under the Copyright Act 1956 as ammended by the<br>Design Copyright Act 1968.                     |       | The Catering Equipment<br>Company |    |
| Legacy P/N                                                                                                                                                                                                           | Weight                               | 55kg | Quote No.   |          | Dwg No.                    | VCP-0                                                                                             | 65976 | Issue                             |    |
| Client                                                                                                                                                                                                               |                                      |      | SO Number   | STANDARD | Drawn By                   | A                                                                                                 | 3B    |                                   |    |
| Client Project                                                                                                                                                                                                       |                                      |      | Approved By |          | Date                       | 04/07                                                                                             | /2023 |                                   |    |
| E & R MOFFAT LTD, SEABEGS ROAD, BONNYBRIDGE, FK4 2BS, T: +44 (0)1324 812272, E: sales@ermoffat.co.uk, Web: www.ermoffat.co.uk                                                                                        |                                      |      |             |          | Scale                      | 1:20                                                                                              | Sheet | 1/2                               | A4 |