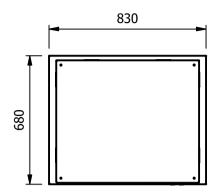

# -Dim<u>ensions</u>

Width - 830mm Depth - 680mm Height - 1655mm Weight - 90kg

Power Rating 1.05kw