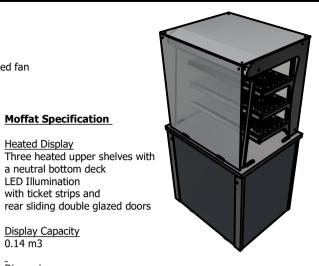

### **Display Capacity** 0.14 m3

**Heated Display** 

**Moffat Specification** 

a neutral bottom deck LED Illumination with ticket strips and