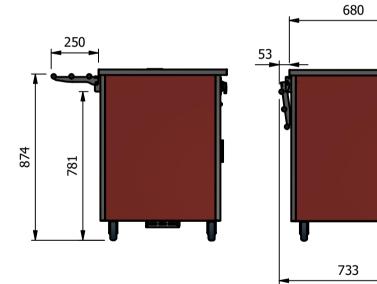

NOTE:- Serving height for children up to 12 years of age. This model is available with a work top height of 800mm

Trayslide height of 773mm.

Please add **"B**" to the end of the product code.

## Moffat Specification

Solid Stainless Steel Worktop Insulted for efficiency provides a clean serving area.

Dry Heat

Fan Assisted Hotcupboard

-Dimensions

Width - 830mm Depth - 680mm Height - 900mm

Weight - 34kg