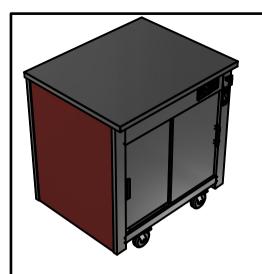

## Moffat Specification

Solid Stainless Steel Worktop Insulted for efficiency provides a clean serving area.

Dry Heat

Fan Assisted Hotcupboard

-Dimensions

Width - 830mm Depth - 680mm Height - 900mm

Weight - 34kg