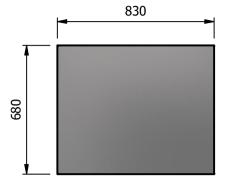

## Moffat Specification

Solid Stainless Steel Worktop Insulted for efficiency provides a clean serving area.

Dry Heat

Fan Assisted Hotcupboard

-Dimensions

Width - 830mm Depth - 680mm Height - 900mm

Weight - 34kg