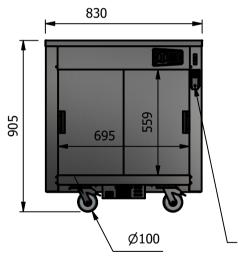

Sahara Fan Model SF309

Capacity of Hot Cupboard [usable inside space]

Width - 695mm Depth - 555mm

Usable Height Bottom shelf - 204mm Usable Height Top Shelf - 245mm

25 covers & meals [10" plated meals stacked using plate covers]

## Installation

All swivel castors, two braked

POWER CABLE ENTRY POINT

| ALL SHEET METAL DIMENSIONS ARE I/S (INSIDE SIZES) (UNLESS OTHERWISE STATED)  ALL DIMENSIONS IN (mm), TOLERANCE = LINEAR ± 0.5mm, ANGULAR ± 0.5 |               |           |      |             |          |                            | 0.5mm (OR AS STATED). ALL SHARP EDGES TO BE REMOVED FROM SHEET METAL PARTS                                                                                             |            |                        |           |  |
|--------------------------------------------------------------------------------------------------------------------------------------------------------------------------------------------------------------------------------------------------------------------------------------------------------------------------------------------------------------------------------------------------------------------------------------------------------------------------------------------------------------------------------------------------------------------------------------------------------------------------------------------------------------------------------------------------------------------------------------------------------------------------------------------------------------------------------------------------------------------------------------------------------------------------------------------------------------------------------------------------------------------------------------------------------------------------------------------------------------------------------------------------------------------------------------------------------------------------------------------------------------------------------------------------------------------------------------------------------------------------------------------------------------------------------------------------------------------------------------------------------------------------------------------------------------------------------------------------------------------------------------------------------------------------------------------------------------------------------------------------------------------------------------------------------------------------------------------------------------------------------------------------------------------------------------------------------------------------------------------------------------------------------------------------------------------------------------------------------------------------------|---------------|-----------|------|-------------|----------|----------------------------|------------------------------------------------------------------------------------------------------------------------------------------------------------------------|------------|------------------------|-----------|--|
| Product                                                                                                                                                                                                                                                                                                                                                                                                                                                                                                                                                                                                                                                                                                                                                                                                                                                                                                                                                                                                                                                                                                                                                                                                                                                                                                                                                                                                                                                                                                                                                                                                                                                                                                                                                                                                                                                                                                                                                                                                                                                                                                                        | VERSICARTE    |           |      | Product No  | N/A      | may be made, and no a      | No reproduction or publication of this drawing may be made, and no article may be manufactured                                                                         |            | MOFFAT /               |           |  |
| Description                                                                                                                                                                                                                                                                                                                                                                                                                                                                                                                                                                                                                                                                                                                                                                                                                                                                                                                                                                                                                                                                                                                                                                                                                                                                                                                                                                                                                                                                                                                                                                                                                                                                                                                                                                                                                                                                                                                                                                                                                                                                                                                    | *** VC2HC *** |           |      |             |          | without prior written cons | or assembled in accordance with this drawing<br>without prior written consent. This prohibition is a term<br>of any contract relating to this drawing. Rights reserved |            | The Catering Equipment |           |  |
| Material/Finish                                                                                                                                                                                                                                                                                                                                                                                                                                                                                                                                                                                                                                                                                                                                                                                                                                                                                                                                                                                                                                                                                                                                                                                                                                                                                                                                                                                                                                                                                                                                                                                                                                                                                                                                                                                                                                                                                                                                                                                                                                                                                                                |               | Thickness |      | Desp/Date   |          |                            | under the copyright Act 1930 as animended by the                                                                                                                       |            |                        | ompany    |  |
| Legacy P/N                                                                                                                                                                                                                                                                                                                                                                                                                                                                                                                                                                                                                                                                                                                                                                                                                                                                                                                                                                                                                                                                                                                                                                                                                                                                                                                                                                                                                                                                                                                                                                                                                                                                                                                                                                                                                                                                                                                                                                                                                                                                                                                     |               | Weight    | 34kg | Quote No.   |          | Dwg No.                    | VCP-0                                                                                                                                                                  | VCP-060364 |                        | Issue     |  |
| Client                                                                                                                                                                                                                                                                                                                                                                                                                                                                                                                                                                                                                                                                                                                                                                                                                                                                                                                                                                                                                                                                                                                                                                                                                                                                                                                                                                                                                                                                                                                                                                                                                                                                                                                                                                                                                                                                                                                                                                                                                                                                                                                         |               |           |      | SO Number   | STANDARD | Drawn By                   | Al                                                                                                                                                                     | 3B         |                        |           |  |
| Client Project                                                                                                                                                                                                                                                                                                                                                                                                                                                                                                                                                                                                                                                                                                                                                                                                                                                                                                                                                                                                                                                                                                                                                                                                                                                                                                                                                                                                                                                                                                                                                                                                                                                                                                                                                                                                                                                                                                                                                                                                                                                                                                                 |               |           |      | Approved By |          | Date                       | 28/10                                                                                                                                                                  | /2019      | •                      |           |  |
| E & R MOFFAT LTD, SEABEGS ROAD, BONNYBRIDGE, FK4 2BS, T: +44 (0)1324 812272, E: sales@ermoffat.co.uk, Web: www.ermoffat.co.uk                                                                                                                                                                                                                                                                                                                                                                                                                                                                                                                                                                                                                                                                                                                                                                                                                                                                                                                                                                                                                                                                                                                                                                                                                                                                                                                                                                                                                                                                                                                                                                                                                                                                                                                                                                                                                                                                                                                                                                                                  |               |           |      |             |          |                            | 1:20                                                                                                                                                                   | Sheet      | 1/2                    | <b>A4</b> |  |