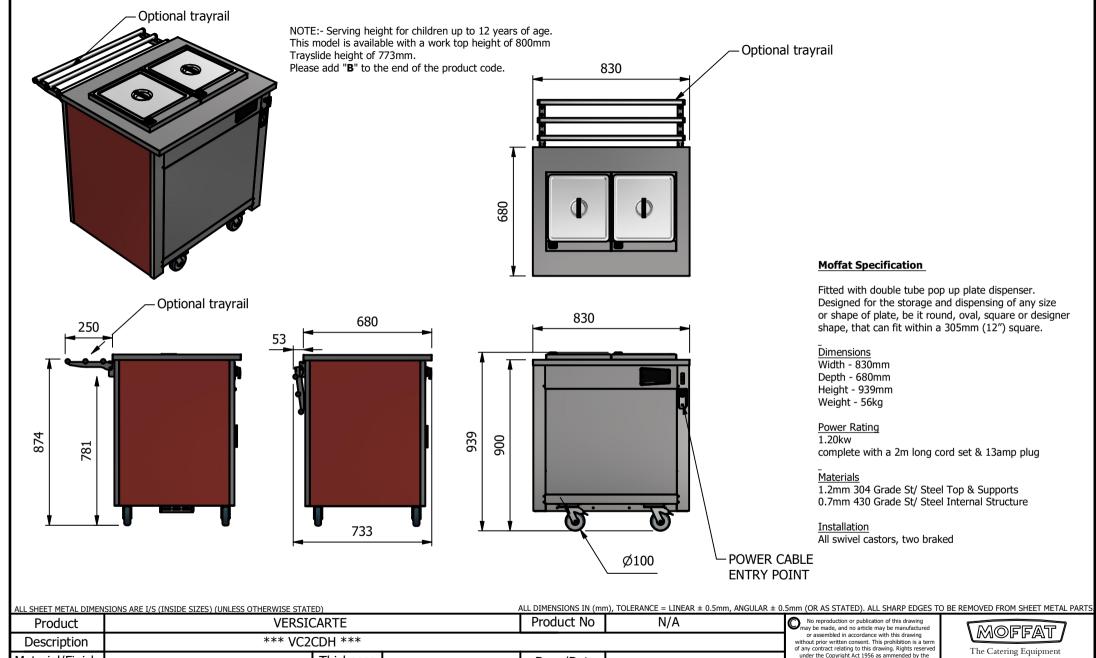

| Product                                                                                                                       | VERSICARTE |             |      | Product No                                                | N/A                                                                                                                              | may be made, and no a |                                                                               | MOFFAT |     |         |  |
|-------------------------------------------------------------------------------------------------------------------------------|------------|-------------|------|-----------------------------------------------------------|----------------------------------------------------------------------------------------------------------------------------------|-----------------------|-------------------------------------------------------------------------------|--------|-----|---------|--|
| Description                                                                                                                   | *** VC20   |             |      | without prior written cons<br>of any contract relating to | without prior written consent. This prohibition is a term of any contract relating to this drawing. Rights reserved  The Cateria |                       | ng Equipment                                                                  |        |     |         |  |
| Material/Finish                                                                                                               |            | Thickness   |      | Desp/Date                                                 |                                                                                                                                  |                       | under the Copyright Act 1956 as ammended by the<br>Design Copyright Act 1968. |        |     | Company |  |
| Legacy P/N                                                                                                                    |            | Weight      | 56kg | Quote No.                                                 |                                                                                                                                  | Dwg No.               | VCP-071100                                                                    |        | Iss | Issue   |  |
| Client                                                                                                                        |            | -           |      | SO Number                                                 | STANDARD                                                                                                                         | Drawn By              | Al                                                                            | 3B     |     | _       |  |
| Client Project                                                                                                                |            | Approved By |      | Date                                                      | 28/10/2019                                                                                                                       |                       |                                                                               | _      |     |         |  |
| E & R MOFFAT LTD, SEABEGS ROAD, BONNYBRIDGE, FK4 2BS, T: +44 (0)1324 812272, E: sales@ermoffat.co.uk, Web: www.ermoffat.co.uk |            |             |      |                                                           |                                                                                                                                  | Scale                 | 1:20                                                                          | Sheet  | 1/2 | A4      |  |