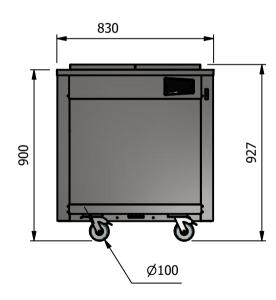

## -Dim<u>ensions</u>

Width - 830mm

Depth - 680mm

Height - 927mm

Weight - 52kg

## <u>Installation</u>

All swivel castors, two braked

| ALL SHEET METAL DIMEN                                                                                                         | ISIONS ARE I/S (INSIDE SIZES) (UNLESS OTHERWISE STATE | ALL DIMENSIONS IN (mm), TOLERANCE = LINEAR ± 0.5mm, ANGULAR ± 0.5mm (OR AS STATED). ALL SHARP EDGES TO BE REMOVED FROM SHEET METAL PARTS |      |             |          |                            |                                                                                                                                             |       |        |       |  |
|-------------------------------------------------------------------------------------------------------------------------------|-------------------------------------------------------|------------------------------------------------------------------------------------------------------------------------------------------|------|-------------|----------|----------------------------|---------------------------------------------------------------------------------------------------------------------------------------------|-------|--------|-------|--|
| Product                                                                                                                       | VERSICARTE                                            |                                                                                                                                          |      | Product No  | N/A      | may be made, and no a      | No reproduction or publication of this drawing may be made, and no article may be manufactured                                              |       | MOFFAT |       |  |
| Description                                                                                                                   | *** VC2CDA ***                                        |                                                                                                                                          |      |             |          | without prior written cons | without prior written consent. This prohibition is a term of any contract relating to this drawing. Rights reserved  The Catering Equipment |       | ,      |       |  |
| Material/Finish                                                                                                               |                                                       | Thickness                                                                                                                                |      | Desp/Date   |          | under the Copyright Act    | under the Copyright Act 1956 as ammended by the                                                                                             |       |        | npany |  |
| Legacy P/N                                                                                                                    |                                                       | Weight                                                                                                                                   | 52kg | Quote No.   |          | Dwg No.                    | VCP-071146                                                                                                                                  |       | Issue  |       |  |
| Client                                                                                                                        |                                                       | -                                                                                                                                        |      | SO Number   | STANDARD | Drawn By                   | AE                                                                                                                                          | 3B    |        |       |  |
| Client Project                                                                                                                |                                                       |                                                                                                                                          |      | Approved By |          | Date                       | 28/10                                                                                                                                       | /2019 |        |       |  |
| E & R MOFFAT LTD, SEABEGS ROAD, BONNYBRIDGE, FK4 2BS, T: +44 (0)1324 812272, E: sales@ermoffat.co.uk, Web: www.ermoffat.co.uk |                                                       |                                                                                                                                          |      |             |          | Scale                      | 1:20                                                                                                                                        | Sheet | 1/2    | A4    |  |