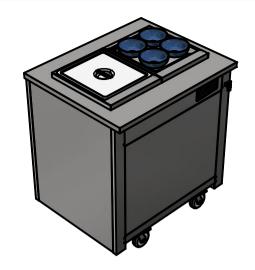

## **Moffat Specification**

Fitted with double tube pop up plate dispenser.
Designed for the storage and dispensing of any size or shape of plate, be it round, oval, square or designer shape, that can fit within a 305mm (12") square.