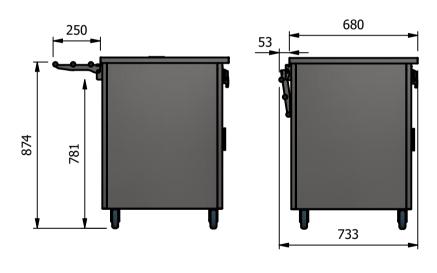

NOTE:- Serving height for children up to 12 years of age. This model is available with a work top height of 800mm Trayslide height of 773mm.

Please add "B" to the end of the product code.

## -Dim<u>ensions</u>

Width - 830mm

Depth - 680mm

Height - 927mm

Weight - 52kg

## <u>Installation</u>

All swivel castors, two braked

| ALL SHEET METAL DIMEN                                                                                                         | ISIONS ARE I/S (INSIDE SIZES) (UNLESS OTHERWISE STATE | ALL DIMENSIONS IN (mm), TOLERANCE = LINEAR ± 0.5mm, ANGULAR ± 0.5mm (OR AS STATED). ALL SHARP EDGES TO BE REMOVED FROM SHEET METAL PARTS |      |             |          |                            |                                                                                                                                             |       |        |       |  |
|-------------------------------------------------------------------------------------------------------------------------------|-------------------------------------------------------|------------------------------------------------------------------------------------------------------------------------------------------|------|-------------|----------|----------------------------|---------------------------------------------------------------------------------------------------------------------------------------------|-------|--------|-------|--|
| Product                                                                                                                       | VERSICARTE                                            |                                                                                                                                          |      | Product No  | N/A      | may be made, and no a      | No reproduction or publication of this drawing may be made, and no article may be manufactured                                              |       | MOFFAT |       |  |
| Description                                                                                                                   | *** VC2CDA ***                                        |                                                                                                                                          |      |             |          | without prior written cons | without prior written consent. This prohibition is a term of any contract relating to this drawing. Rights reserved  The Catering Equipment |       | ,      |       |  |
| Material/Finish                                                                                                               |                                                       | Thickness                                                                                                                                |      | Desp/Date   |          | under the Copyright Act    | under the Copyright Act 1956 as ammended by the                                                                                             |       |        | npany |  |
| Legacy P/N                                                                                                                    |                                                       | Weight                                                                                                                                   | 52kg | Quote No.   |          | Dwg No.                    | VCP-071146                                                                                                                                  |       | Issue  |       |  |
| Client                                                                                                                        |                                                       | -                                                                                                                                        |      | SO Number   | STANDARD | Drawn By                   | AE                                                                                                                                          | 3B    |        |       |  |
| Client Project                                                                                                                |                                                       |                                                                                                                                          |      | Approved By |          | Date                       | 28/10                                                                                                                                       | /2019 |        |       |  |
| E & R MOFFAT LTD, SEABEGS ROAD, BONNYBRIDGE, FK4 2BS, T: +44 (0)1324 812272, E: sales@ermoffat.co.uk, Web: www.ermoffat.co.uk |                                                       |                                                                                                                                          |      |             |          | Scale                      | 1:20                                                                                                                                        | Sheet | 1/2    | A4    |  |