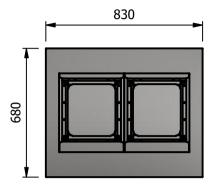

## -Dim<u>ensions</u>

Width - 830mm

Depth - 680mm

Height - 927mm

Weight - 52kg