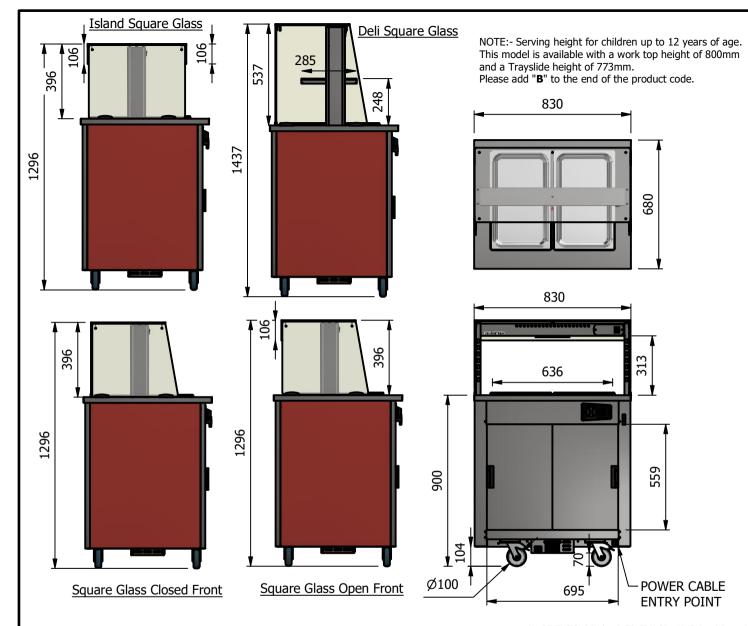

### Bainmarie well

Dry heat

The open top with raised lip is designed to hold Gastronorm pans and heats via a solid state element fitted internally below the pans, additional excess residual hot air from the hot cupboard is also used to maintain temperature which gives energy saving efficiency.

# Dimensions

Width - 830mm Depth - 680mm Height - 900mm

Weight - 45kg

Sahara Fan Model SF309

#### Capacity of Bainmarie

Two GN1/1 pans up to 150mm deep

[Note:-pans are not supplied, available at extra cost]

#### Capacity of Hot Cupboard [usable inside space]

Width - 695mm Depth - 555mm

Usable Height Bottom shelf - 204mm Usable Height Top Shelf - 245mm

25 covers & meals [10" plated meals stacked using plate covers]

or

95 off 10" plates stacked for heating

or

4 off 1/1GN pans side by side 150mm deep 2 on top 2 on bottom

#### Power Rating

1.65kw with no gantry, 1.87kw with heated gantry. complete with a 2m long cord set & 13amp plug Removable Fan heating System Sahara Fan Model SF309

#### Materials

1.2mm 304 Grade St/ Steel Top & Supports 0.7mm 430 Grade St/ Steel Internal Structure GN 1/1 Grid Shelves with 30mm x 30mm tube supports

## Installation

All swivel castors, two braked

| ALL SHEET METAL DIMENSIONS ARE I/S (INSIDE SIZES) (UNLESS OTHERWISE STATED)                                                   |                                      |           |      | ALL DIMENSIONS IN (mm), TOLERANCE = LINEAR ± 0.5mm, ANGULAR ± 0.5mm (OR AS STATED). ALL SHARP EDGES TO BE REMOVED FROM SHEET METAL PARTS |          |                     |                                                                                                                                                                        |       |         |       |  |
|-------------------------------------------------------------------------------------------------------------------------------|--------------------------------------|-----------|------|------------------------------------------------------------------------------------------------------------------------------------------|----------|---------------------|------------------------------------------------------------------------------------------------------------------------------------------------------------------------|-------|---------|-------|--|
| Product                                                                                                                       | VERSICARTE                           |           |      | Product No                                                                                                                               | N/A      | may be made, and no | No reproduction or publication of this drawing may be made, and no article may be manufactured                                                                         |       | MOFFAT  |       |  |
| Description                                                                                                                   | *** VC2BMSL *** Square Glass Options |           |      |                                                                                                                                          |          |                     | or assembled in accordance with this drawing<br>without prior written consent. This prohibition is a term<br>of any contract relating to this drawing. Rights reserved |       |         |       |  |
| Material/Finish                                                                                                               |                                      | Thickness |      | Desp/Date                                                                                                                                |          |                     | t 1956 as ammended by the<br>pyright Act 1968.                                                                                                                         |       | Company |       |  |
| Legacy P/N                                                                                                                    |                                      | Weight    | 45kg | Quote No.                                                                                                                                |          | Dwg No.             | VCP-0                                                                                                                                                                  | 65908 | Iss     | Issue |  |
| Client                                                                                                                        |                                      |           |      | SO Number                                                                                                                                | STANDARD | Drawn By            | Al                                                                                                                                                                     | ВВ    |         |       |  |
| Client Project                                                                                                                |                                      |           |      | Approved By                                                                                                                              |          | Date                | 28/10                                                                                                                                                                  | /2019 | ]       |       |  |
| E & R MOFFAT LTD, SEABEGS ROAD, BONNYBRIDGE, FK4 2BS, T: +44 (0)1324 812272, E: sales@ermoffat.co.uk, Web: www.ermoffat.co.uk |                                      |           |      |                                                                                                                                          |          | Scale               | 1:20                                                                                                                                                                   | Sheet | 1/2     | A4    |  |