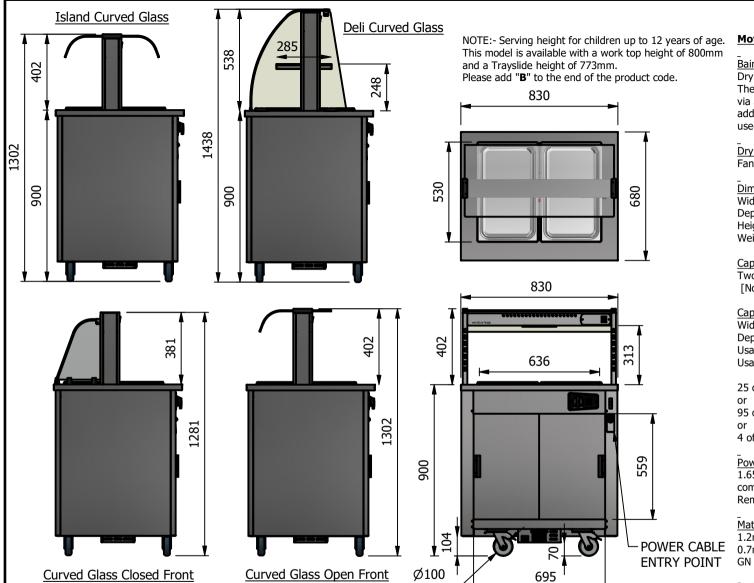

## Moffat Specification

## \_ Bainmarie well

Dry heat The open top with raised lip is designed to hold Gastronorm pans and heats via a solid state element fitted internally below the pans, additional excess residual hot air from the hot cupboard is also used to maintain temperature which gives energy saving efficiency.

## \_ Dry Heat

Fan Assisted Hotcupboard

Dimensions Width - 830mm Depth - 680mm Height - 900mm Weight - 45kg

Sahara Fan Model SF309

<u>Capacity of Bainmarie</u> Two GN1/1 pans up to 150mm deep [Note:-pans are not supplied, available at extra cost]

<u>Capacity of Hot Cupboard [u</u>sable inside space] Width - 695mm Depth - 555mm Usable Height Bottom shelf - 204mm Usable Height Top Shelf - 245mm

25 covers & meals [10" plated meals stacked using plate covers] or 95 off 10" plates stacked for heating or

4 off 1/1GN pans side by side 150mm deep 2 on top 2 on bottom

Power Rating

1.65kw with no gantry, 1.87Kw with heated gantry. complete with a 2m long cord set & 13amp plug Removable Fan heating System Sahara Fan Model SF309

Materials

1.2mm 304 Grade St/ Steel Top & Supports 0.7mm 430 Grade St/ Steel Internal Structure GN 1/1 Grid Shelves with 30mm x 30mm tube supports

Installation All swivel castors, two braked

| ALL SHEET METAL DIMENSIONS ARE I/S (INSIDE SIZES) (UNLESS OTHERWISE STATED) ALL DIMENSIONS ARE I/S (INSIDE SIZES) (UNLESS OTHERWISE STATED) |                                    |          |      |             |          | AR ± 0.5mm (OR AS STATED | ). ALL SHARP EDGES T                                                                                                                                                   | O BE REMOVED FROM | SHEET MET              | FAL PARTS |  |
|---------------------------------------------------------------------------------------------------------------------------------------------|------------------------------------|----------|------|-------------|----------|--------------------------|------------------------------------------------------------------------------------------------------------------------------------------------------------------------|-------------------|------------------------|-----------|--|
| Product                                                                                                                                     | VERSICARTE                         |          |      | Product No  | N/A      | Wmay be made, and no a   | No reproduction or publication of this drawing<br>may be made, and no article may be manufactured                                                                      |                   | MOFFAT                 |           |  |
| Description                                                                                                                                 | *** VC2BM *** Curved Glass Options |          |      |             |          |                          | or assembled in accordance with this drawing<br>without prior written consent. This prohibition is a term<br>of any contract relating to this drawing. Rights reserved |                   | The Catering Equipment |           |  |
| Material/Finish                                                                                                                             | Т                                  | hickness |      | Desp/Date   |          |                          | under the Copyright Act 1956 as ammended by the<br>Design Copyright Act 1968.                                                                                          |                   |                        | Company   |  |
| Legacy P/N                                                                                                                                  |                                    | Weight   | 45kg | Quote No.   |          | Dwg No.                  | VCP-0                                                                                                                                                                  | 60230             | Iss                    | Issue     |  |
| Client                                                                                                                                      |                                    |          |      | SO Number   | STANDARD | Drawn By                 | AI                                                                                                                                                                     | 3B                |                        |           |  |
| Client Project                                                                                                                              |                                    |          |      | Approved By |          | Date                     | 28/10                                                                                                                                                                  | /2019             |                        | -         |  |
| E & R MOFFAT LTD, SEABEGS ROAD, BONNYBRIDGE, FK4 2BS, T: +44 (0)1324 812272, E: sales@ermoffat.co.uk, Web: www.ermoffat.co.uk               |                                    |          |      |             |          | Scale                    | 1:20                                                                                                                                                                   | Sheet             | 1/2                    | A4        |  |