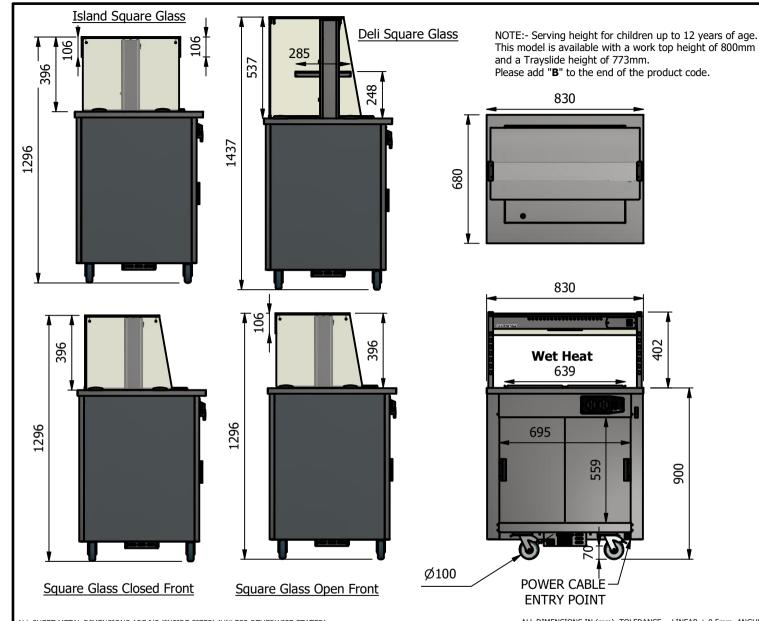

# Wet heat Bainmarie well

Water level is an economic, 20mm deep with a water level mark on the well, complete with drain valve and swing-out run-off tube for easy emptying. The well has a raised lip designed to hold Gastronorm pans and heats via solid state elements fitted under the well, additional excess residual hot air from the hot cupboard is also used to maintain temperature which gives energy savings.

## Dry Heat

Fan Assisted Hotcupboard

#### Dimensions

Width - 830mm

Depth - 680mm

Height - 900mm

Weight - 51kg

Sahara Fan Model SF309

### Capacity of Bainmarie

Two GN1/1 pans up to 150mm deep

[Note:-pans are not supplied, available at extra cost]

## Capacity of Hot Cupboard [usable inside space]

Width - 695mm

Depth - 555mm

Usable Height Bottom shelf - 204mm

Usable Height Top Shelf - 245mm

# Power Rating

2.40kw with no gantry, 2.62Kw with heated gantry. complete with a 2m long cord set & 13amp plug Removable Fan heating System Sahara Fan Model SF309

#### <u>Installation</u>

Scale

All swivel castors, two braked

| ALL SHEET METAL DIMEN | ISIONS ARE I/S (INSIDE SIZES) (UNLESS OTHERWISE STATED) | ALL DIMENSIONS IN (mm), TOLERANCE = LINEAR $\pm$ 0.5mm, ANGULAR $\pm$ 0.5mm (OR AS STATED). ALL SHARP EDGES TO BE REMOVED FROM SHEET METAL PARTS |             |     |                             |                                                                                                                                                                        |       |         |  |
|-----------------------|---------------------------------------------------------|--------------------------------------------------------------------------------------------------------------------------------------------------|-------------|-----|-----------------------------|------------------------------------------------------------------------------------------------------------------------------------------------------------------------|-------|---------|--|
| Product               | VERSICARTE                                              |                                                                                                                                                  | Product No  | N/A |                             | No reproduction or publication of this drawing may be made, and no article may be manufactured                                                                         |       | MOFFAT  |  |
| Description           | *** VC2BMW *** Square Glass Options                     |                                                                                                                                                  |             |     | without prior written conse | or assembled in accordance with this drawing<br>without prior written consent. This prohibition is a term<br>of any contract relating to this drawing. Rights reserved |       |         |  |
| Material/Finish       | Thickness                                               |                                                                                                                                                  | Desp/Date   |     |                             | under the Copyright Act 1956 as ammended by the<br>Design Copyright Act 1968.                                                                                          |       | Company |  |
| Legacy P/N            | Weight                                                  | 51KG                                                                                                                                             | Quote No.   |     | Dwg No.                     | 081980-1                                                                                                                                                               |       | Issue   |  |
| Client                |                                                         |                                                                                                                                                  | SO Number   | N/A | Drawn By                    | AE                                                                                                                                                                     | BB    | _       |  |
| Client Project        |                                                         |                                                                                                                                                  | Approved By |     | Date                        | 26/10                                                                                                                                                                  | /2020 | _       |  |